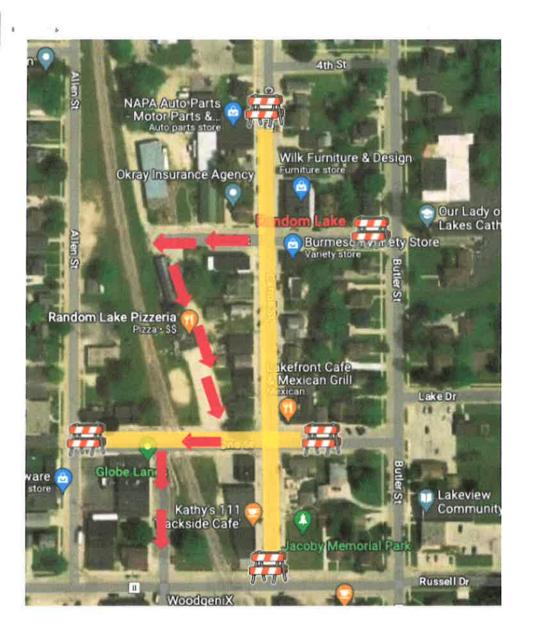

President San Felippo made a motion to require all property owners to either sign a Right of Entry Agreement or Declining Waiver, motion was seconded by Trustee Urbanski. Motion carried 7-0.

d. Discussion and Possible Action on the request of the Random Lake Chamber of Commerce road closure request for September 30<sup>th</sup>.

Unknown representative of the Random Lake Chamber of Commerce informed the board that the request is to change closures slightly from previous years due to the bounce house needing to be on grass. Additional concerns were addresses about the even going over the railroad tracks. Someone will be at the tracks to ensure it is clear if a train comes through.

Trustee Stowell made a motion to approve as submitted, motion was seconded by Trustee Manian. Motion carried 7-0.

e. Discussion and Possible Action on the request of Booz 'in Sports Bar road closure request for September 23-24<sup>th</sup>.