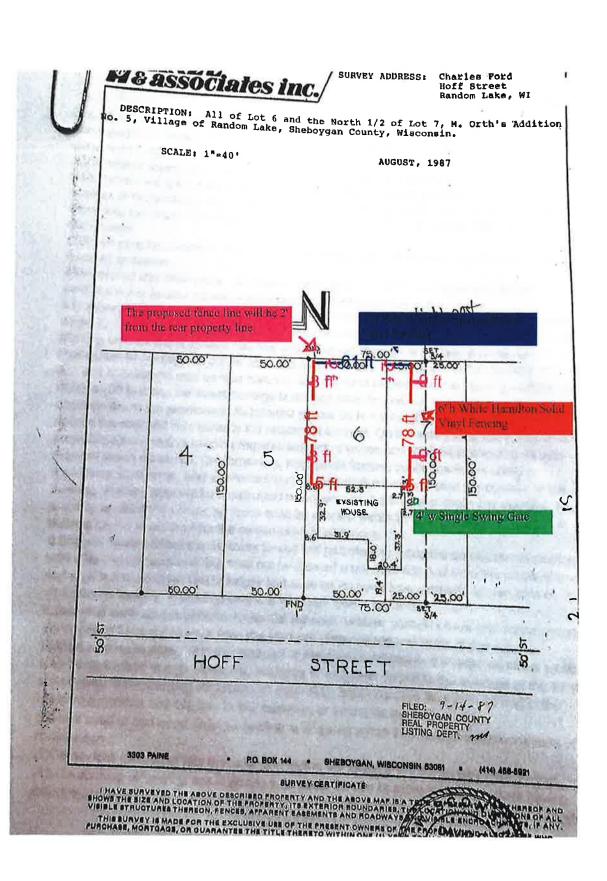

President San Felippo informed the board the recommendation was for approval.

Trustee Urbanski made a motion to approve as submitted, motion was seconded by Trustee Manian. Motion carried 7-0.

b. Discussion and Possible Action on the Recommendation from the Architectural Review Board on the construction of a new fence at 312 Hoff St.

President San Felippo informed the board the recommendation was for approval.

Trustee Manian made a motion to approve as submitted, motion was seconded by Trustee Ruege. Motion carried 7-0.

c. Discussion and Possible Action on Bertram proposal and update.