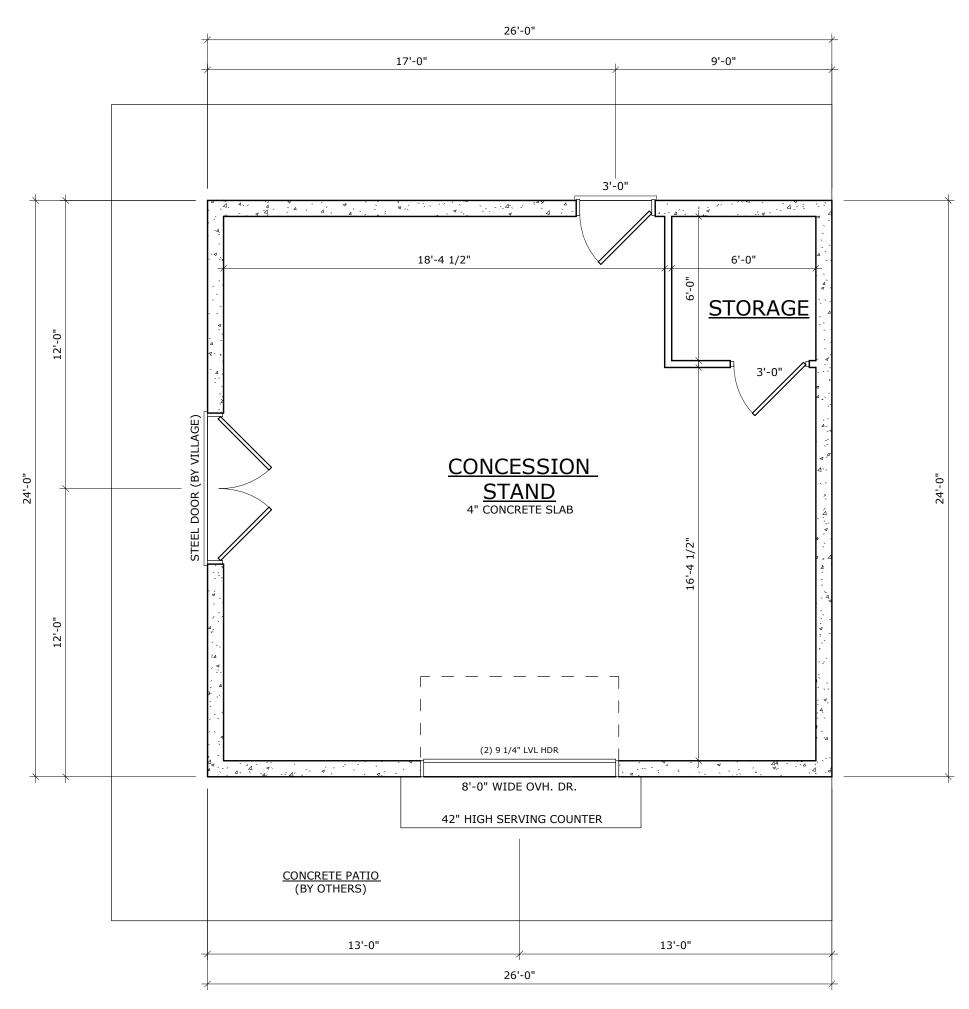

b. Discussion and Possible Action on the Recommendation from the Architectural Review Board on the construction of a concession stand at 53 Russell Dr.

President San Felippo informed the board the recommendation as to approve as submitted.

Trustee Wallenkamp inquired as to what would be the village's responsibilities. President San Felippo informed the board that the village would be responsible for the electric, camera system and equipment. Trustee Stowell clarifies that the building is still being donated by the Lions Club.

Trustee Urbanski made a motion to approve as submitted, motion was seconded by Trustee Manian. Motion carried 7-0.

c. Discussion and Possible Action on the 2022 Financial Audit

Bryan Gruenwald summarized the annual audit as follows. There are 2 different reports referenced in the audit: basic financials and internal controls.