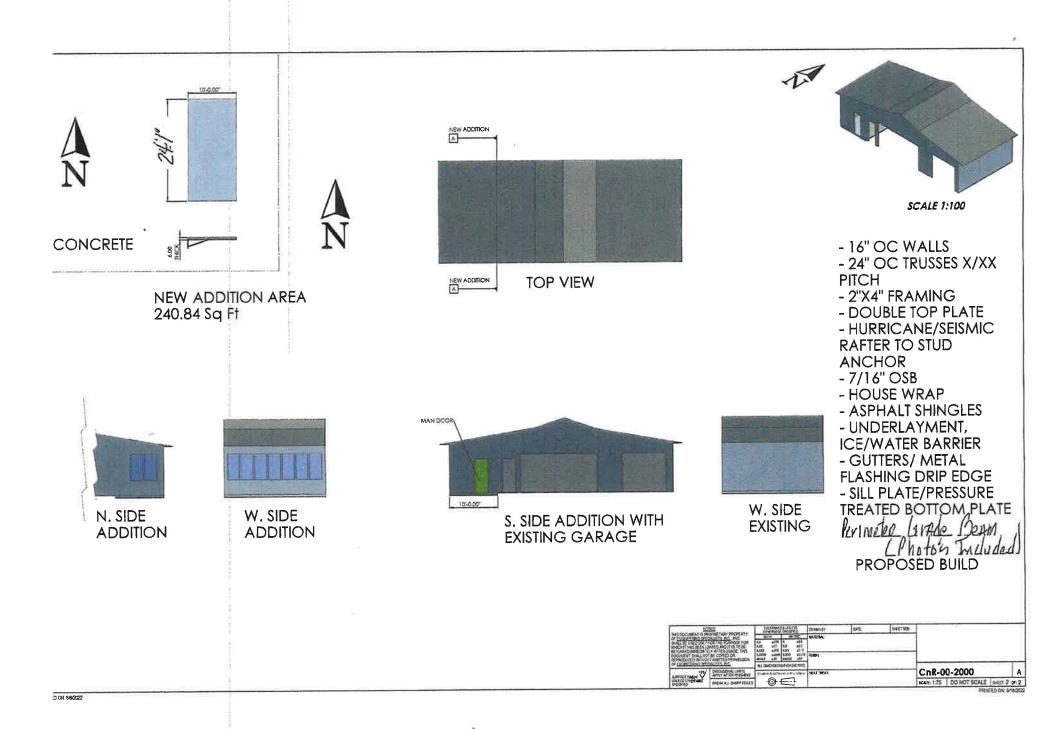

Trustee Stowell made a motion to approve as submitted, motion was seconded by Trustee Urbanski. Motion carried 7-0.

- 4. New Business:
  - a. Discussion and Possible Action on the Recommendation from the Architectural Review Board on the construction of a garage addition at 89 E Shore Dr.

President San Felippo informed the board the recommendation as to approve as submitted.

Trustee Urbanski made a motion to approve as submitted, motion was seconded by Trustee Stowell. Motion carried 7-0.