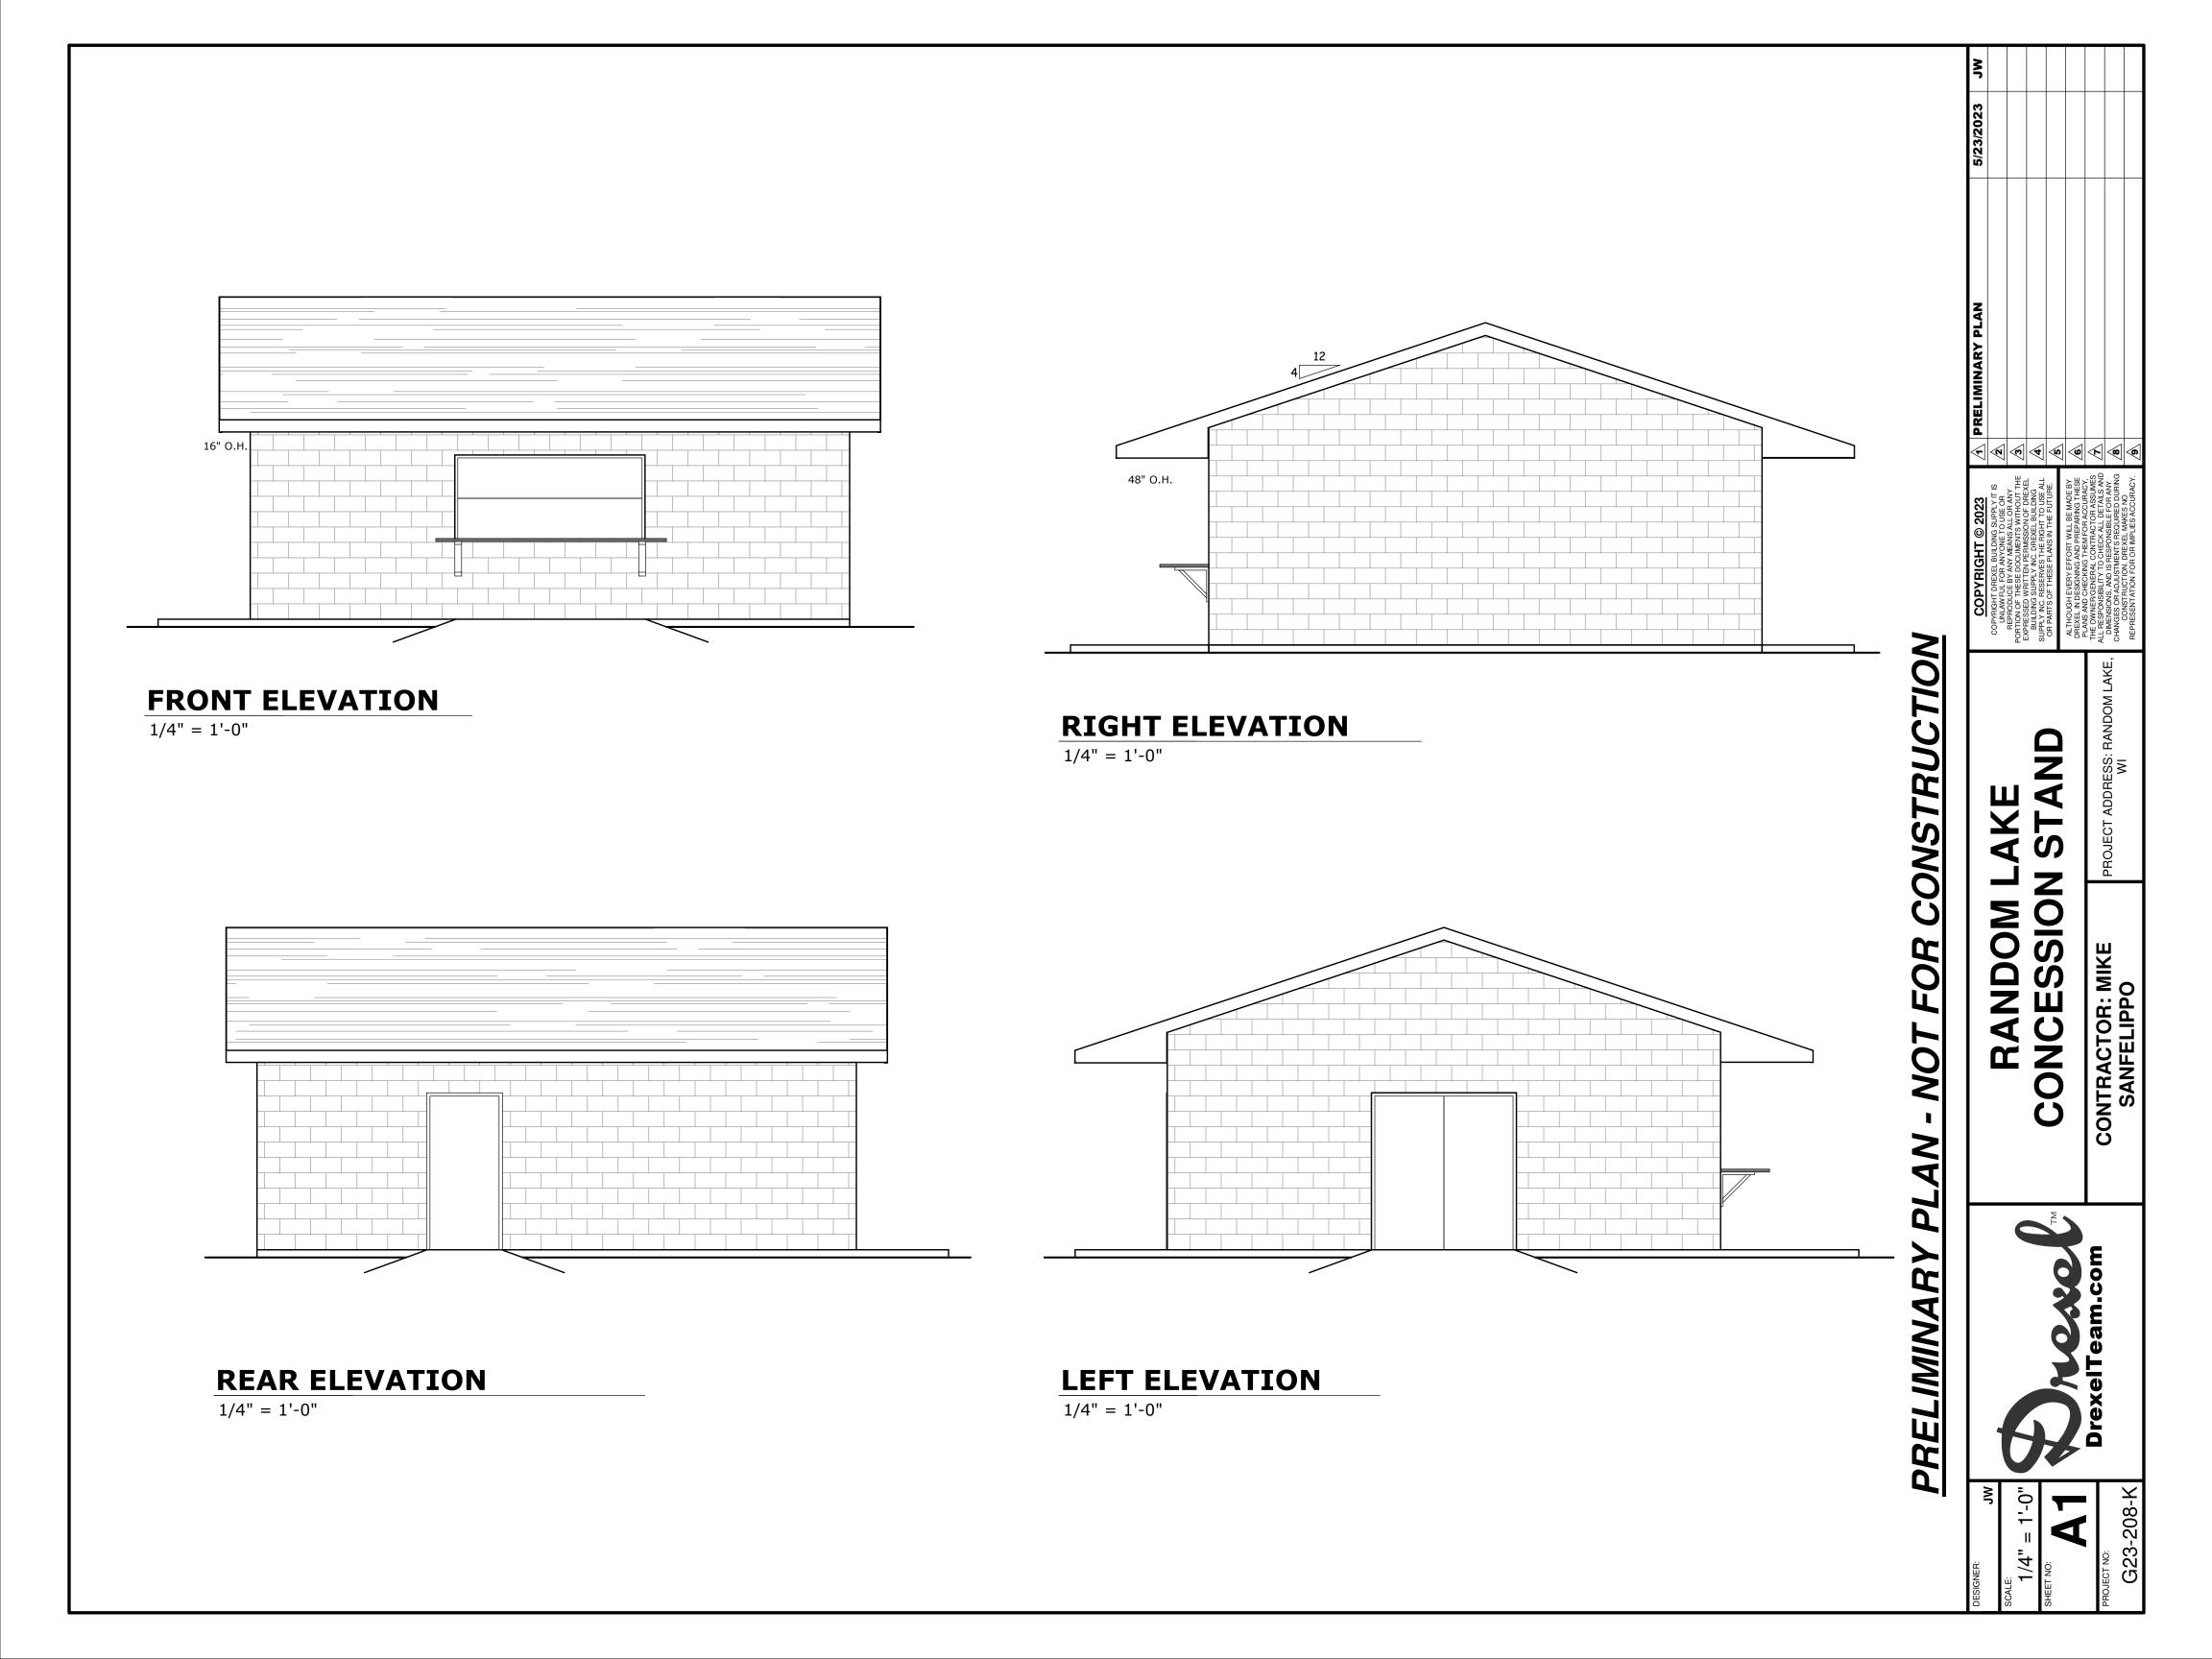

b. Discussion and Possible Action on the Recommendation from the Architectural Review Board on the construction of a concession stand at 53 Russell Dr.

President San Felippo informed the board the recommendation as to approve as submitted.

Trustee Wallenkamp inquired as to what would be the village's responsibilities. President San Felippo informed the board that the village would be responsible for the electric, camera system and equipment. Trustee Stowell clarifies that the building is still being donated by the Lions Club.

Trustee Urbanski made a motion to approve as submitted, motion was seconded by Trustee Manian. Motion carried 7-0.

c. Discussion and Possible Action on the 2022 Financial Audit

Bryan Gruenwald summarized the annual audit as follows. There are 2 different reports referenced in the audit: basic financials and internal controls.