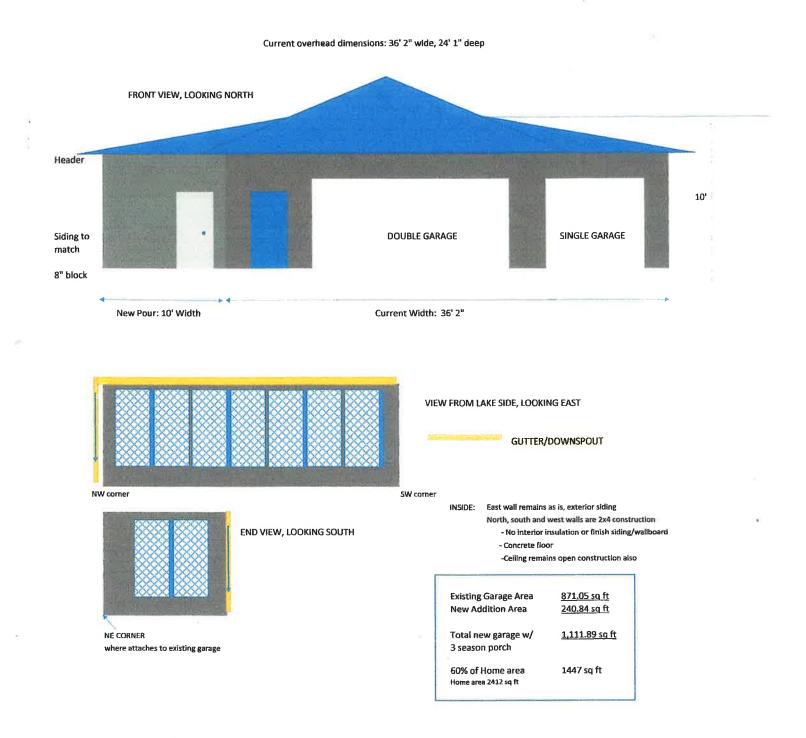

Trustee Stowell made a motion to approve as submitted, motion was seconded by Trustee Urbanski. Motion carried 7-0.

- 4. New Business:
  - a. Discussion and Possible Action on the Recommendation from the Architectural Review Board on the construction of a garage addition at 89 E Shore Dr.

President San Felippo informed the board the recommendation as to approve as submitted.

Trustee Urbanski made a motion to approve as submitted, motion was seconded by Trustee Stowell. Motion carried 7-0.