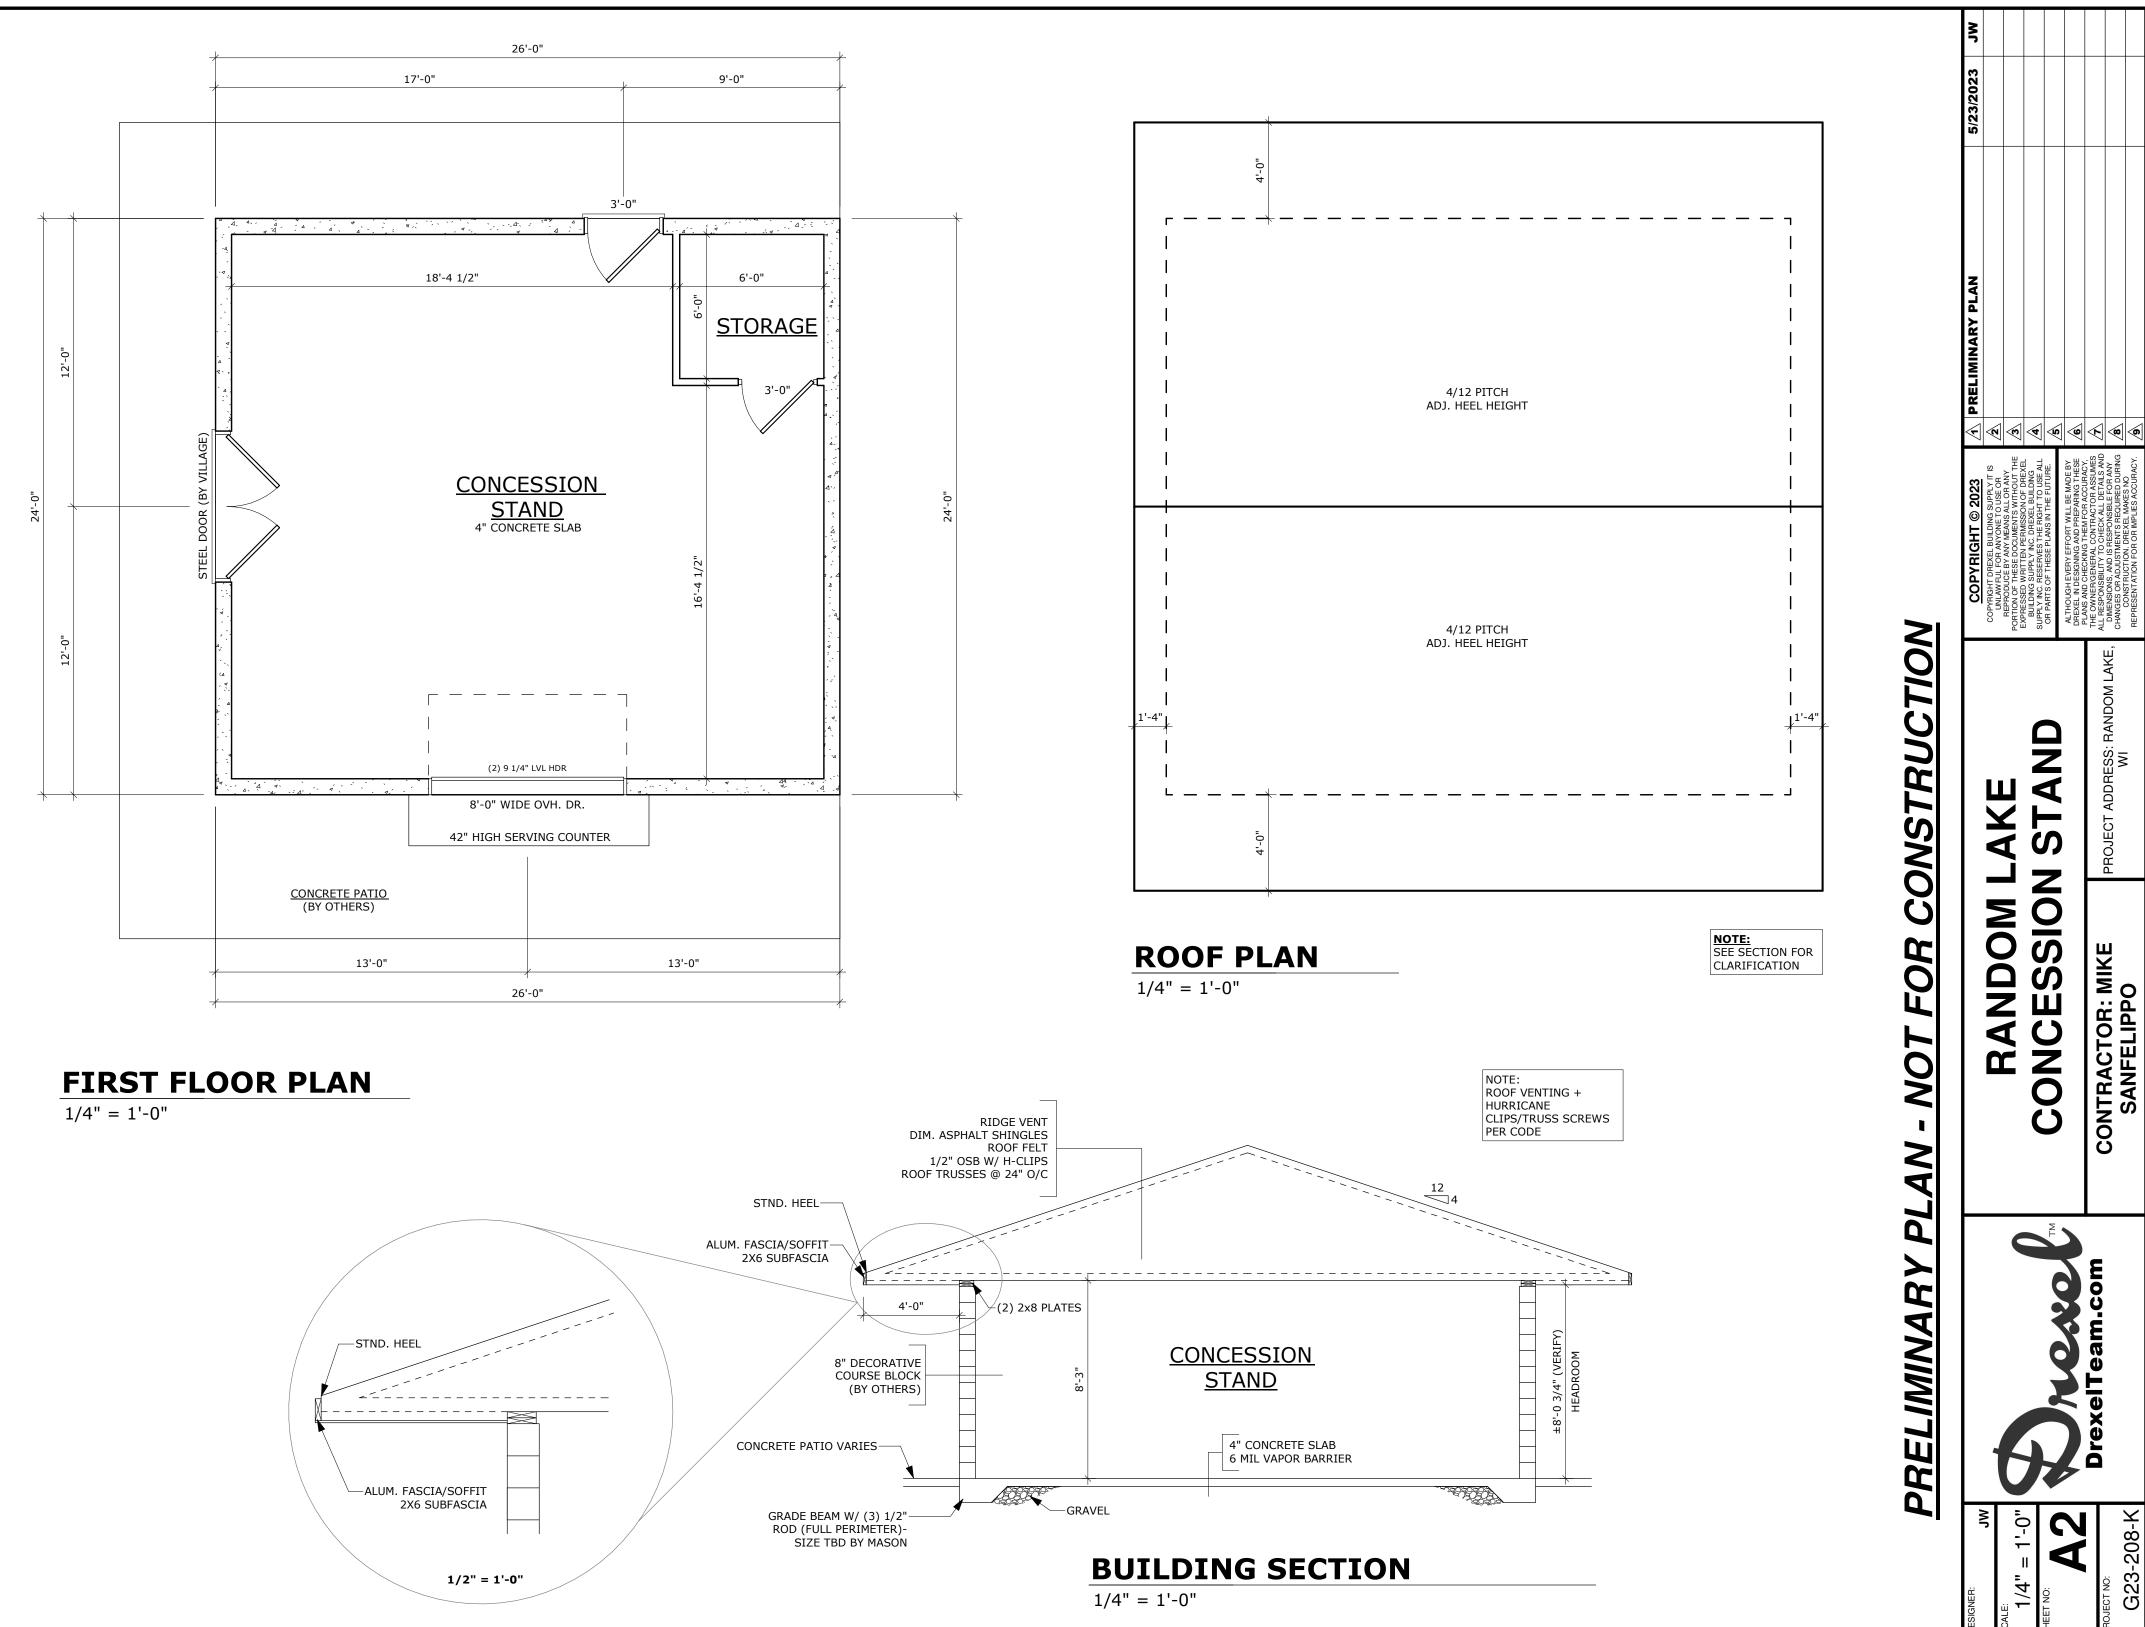

b. Discussion and Possible Action on the Recommendation from the Architectural Review Board on the construction of a concession stand at 53 Russell Dr.

President San Felippo informed the board the recommendation as to approve as submitted.

Trustee Wallenkamp inquired as to what would be the village's responsibilities. President San Felippo informed the board that the village would be responsible for the electric, camera system and equipment. Trustee Stowell clarifies that the building is still being donated by the Lions Club.

Trustee Urbanski made a motion to approve as submitted, motion was seconded by Trustee Manian. Motion carried 7-0.

c. Discussion and Possible Action on the 2022 Financial Audit

Bryan Gruenwald summarized the annual audit as follows. There are 2 different reports referenced in the audit: basic financials and internal controls.