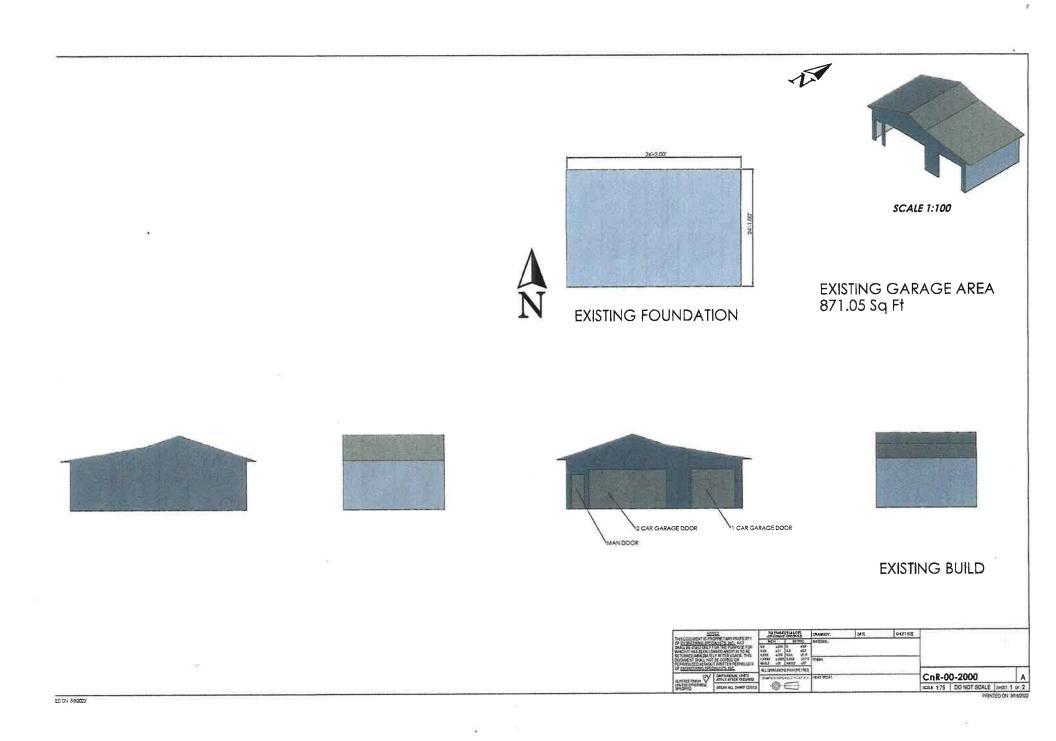

Trustee Stowell made a motion to approve as submitted, motion was seconded by Trustee Urbanski. Motion carried 7-0.

- 4. New Business:
  - a. Discussion and Possible Action on the Recommendation from the Architectural Review Board on the construction of a garage addition at 89 E Shore Dr.

President San Felippo informed the board the recommendation as to approve as submitted.

Trustee Urbanski made a motion to approve as submitted, motion was seconded by Trustee Stowell. Motion carried 7-0.