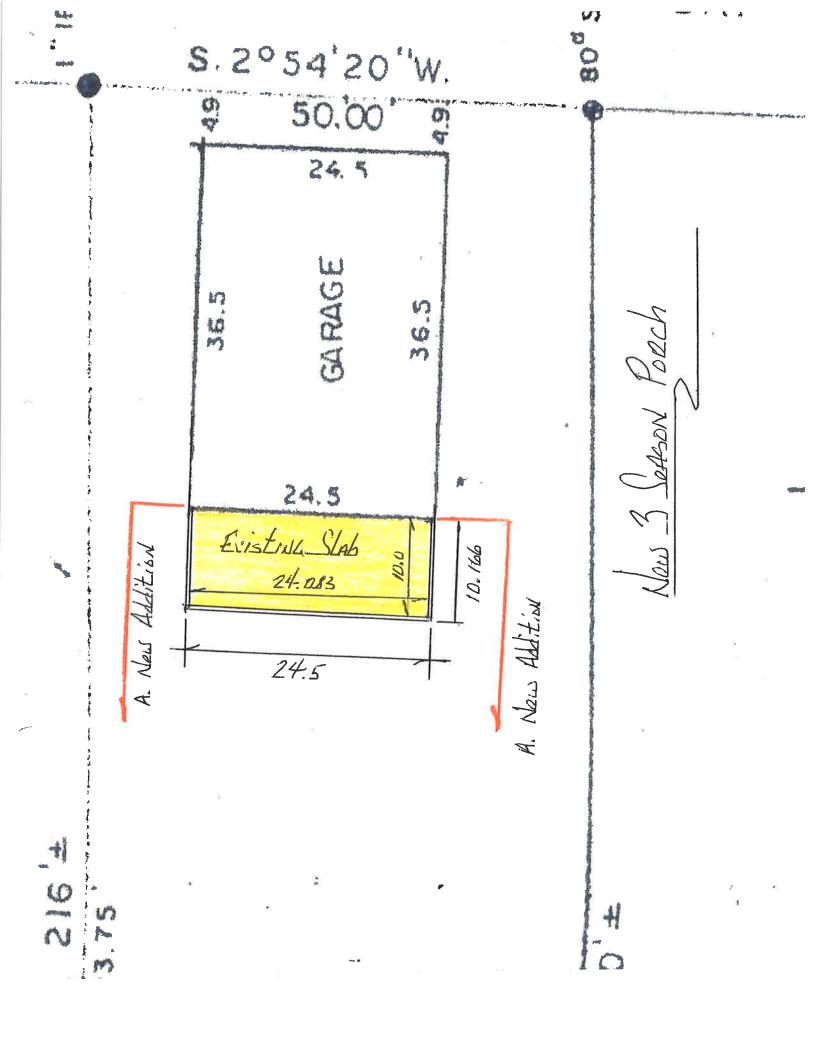

Trustee Stowell made a motion to approve as submitted, motion was seconded by Trustee Urbanski. Motion carried 7-0.

- 4. New Business:
  - a. Discussion and Possible Action on the Recommendation from the Architectural Review Board on the construction of a garage addition at 89 E Shore Dr.

President San Felippo informed the board the recommendation as to approve as submitted.

Trustee Urbanski made a motion to approve as submitted, motion was seconded by Trustee Stowell. Motion carried 7-0.