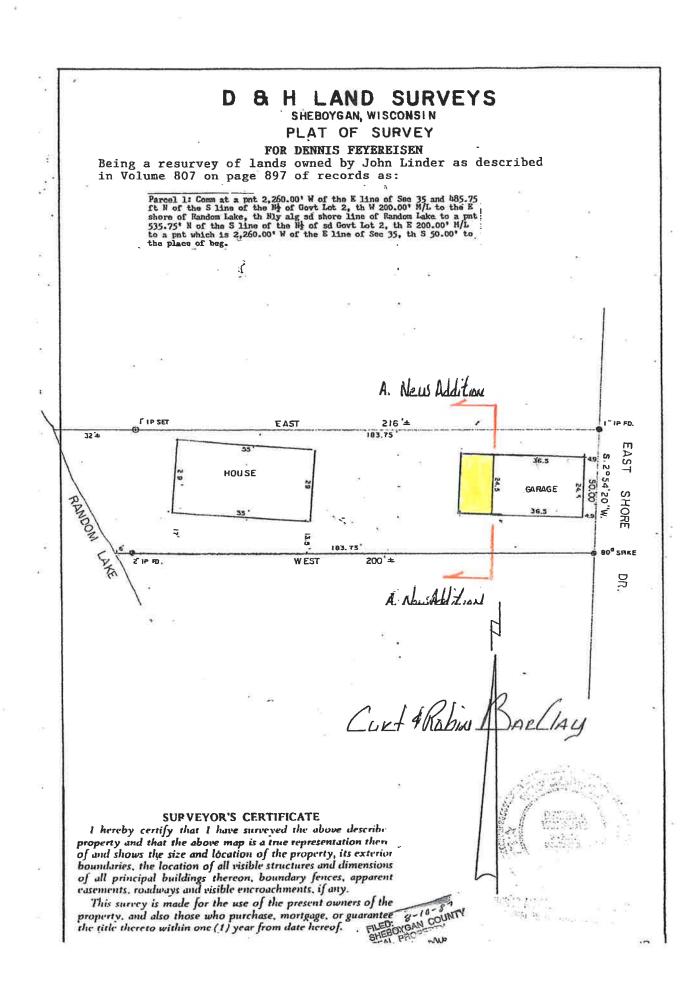

Trustee Stowell made a motion to approve as submitted, motion was seconded by Trustee Urbanski. Motion carried 7-0.

- 4. New Business:
  - a. Discussion and Possible Action on the Recommendation from the Architectural Review Board on the construction of a garage addition at 89 E Shore Dr.

President San Felippo informed the board the recommendation as to approve as submitted.

Trustee Urbanski made a motion to approve as submitted, motion was seconded by Trustee Stowell. Motion carried 7-0.