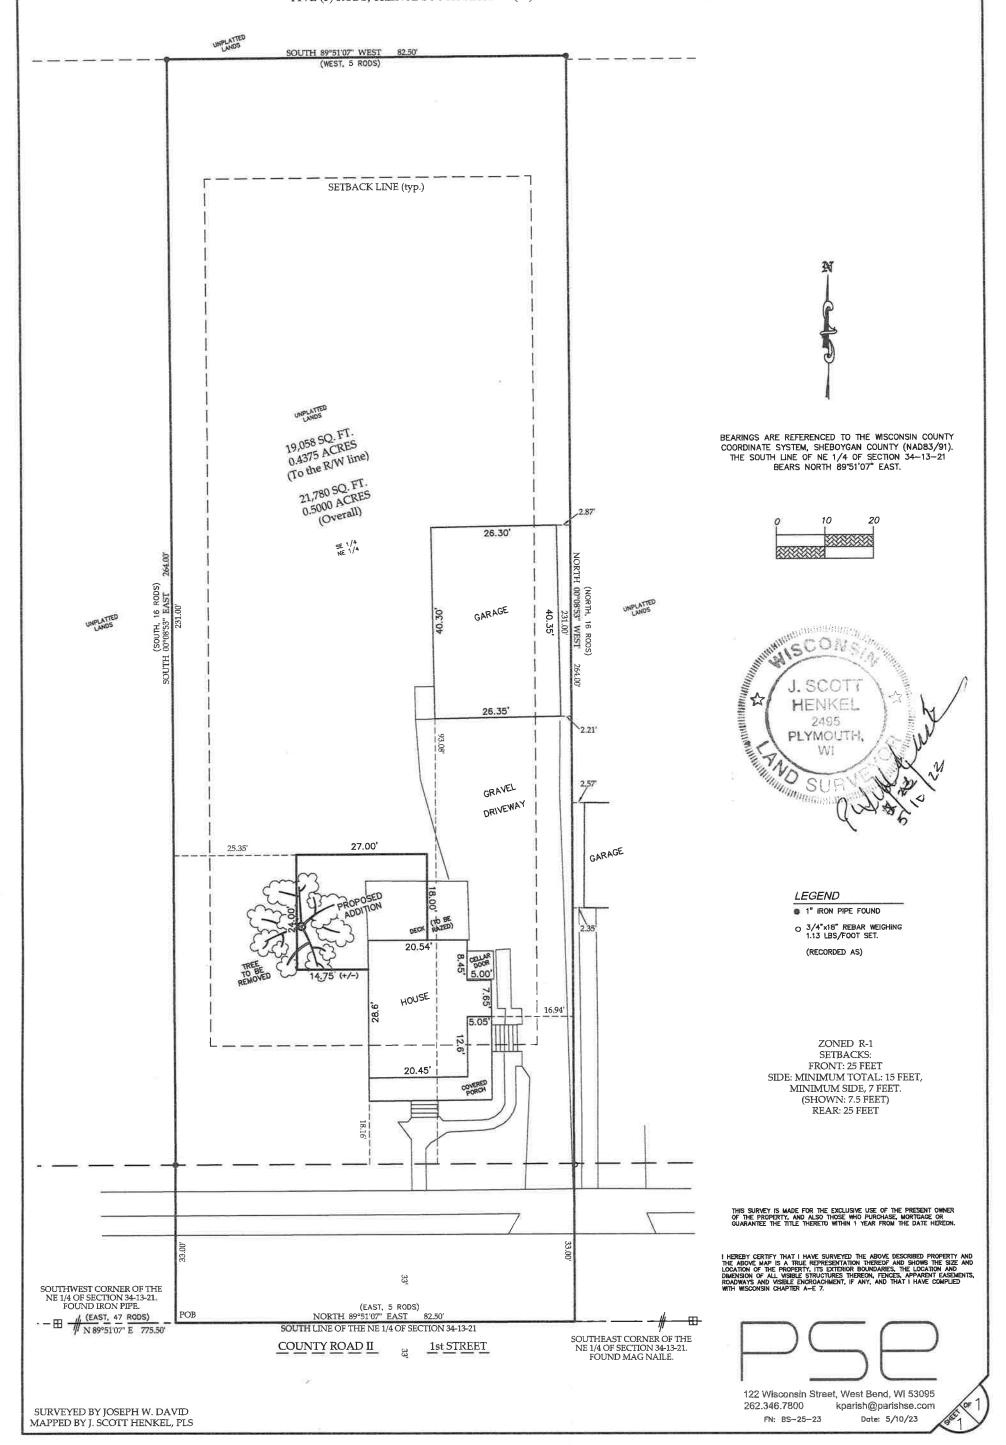

#### 4. New Business:

a. Discussion and Possible Action on the recommendation of the Architectural Review Board for the construction of an addition at 647 1<sup>st</sup> St

President San Felippo informed the board the recommendation was to approve with the contingency to have the deck included on the survey.

Trustee Urbanski made a motion to approve the recommendation; motion was seconded by Trustee Wallenkamp. Motion carried 5-0.

b. Discussion and Possible Action on the recommendation of the Architectural Review Board for the construction of a new home at 190 E Shore Dr.