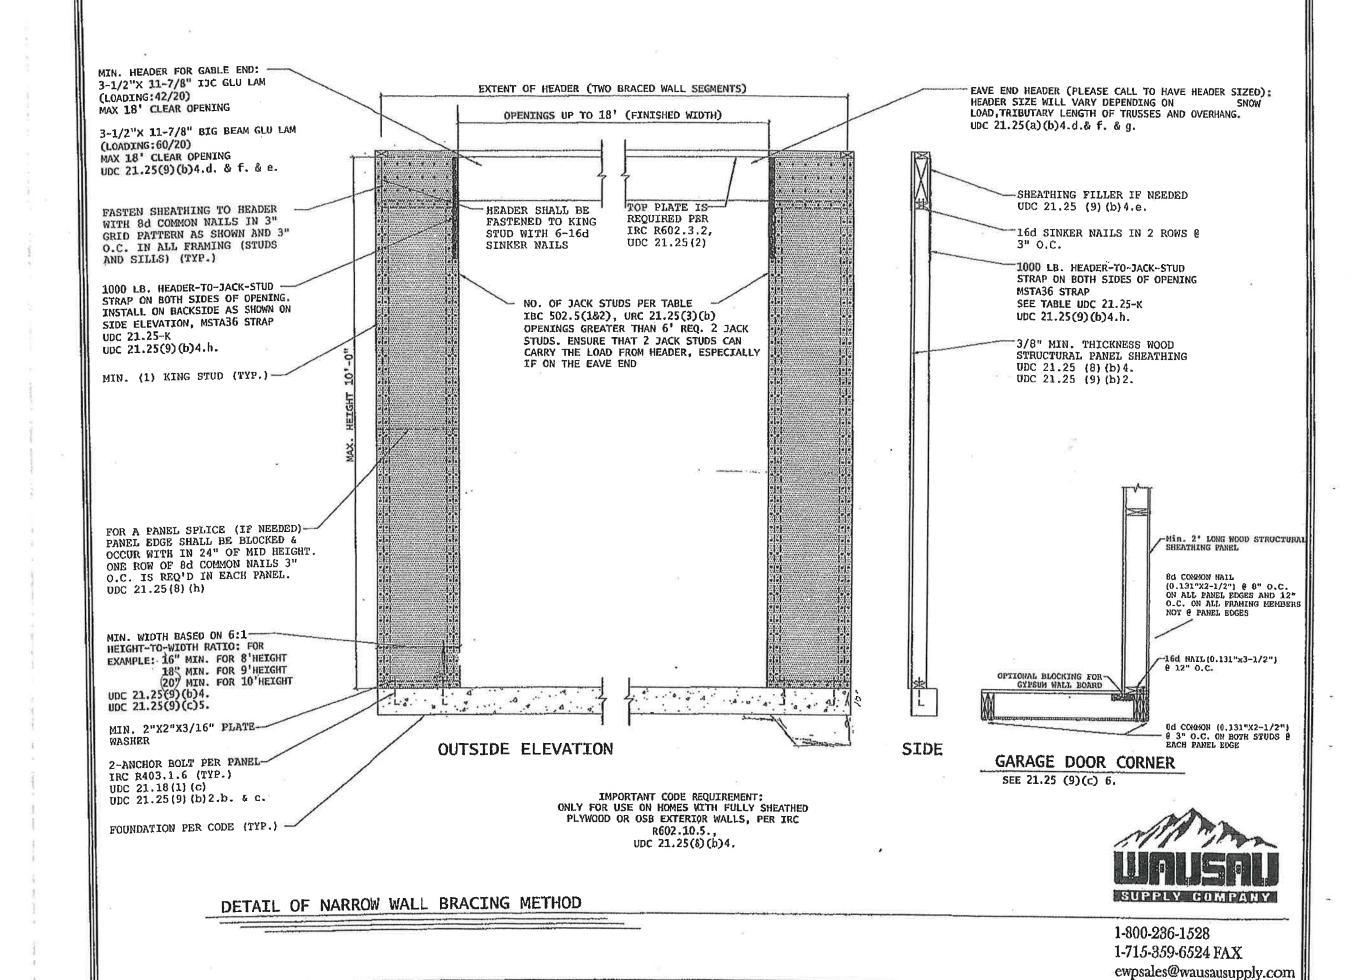

NOT BE COINED
BEDRAWN TRACED OR REPRODUCED
WITHOUT THE EXPRESSED WRITTEN
WWW.WERNER HOMES.COM

WERNER HOMES-



OTHER NOTES: 1. LOAD POINT'S GO TO FOUNDATION
2. PROPER FLASHING OVER DOOR AND WINDOW TRIM 2. PROPER PLASHING OVER DOOR AND WINDOW TRIM
3. PROPER FLASHING ON BRICK LEDGE
4. 11 7/8" BASEMENT BEAM NEEDS U-BOOT SADDLE ON POST
5. INSTALL 2 X 2 X 3/16" WASHERS ON BOLTS BY GARAGE DOOR
6. GARAGE SCUTTLE MUST BE MECHANICALLY FASTENED



## TYPICAL 2-STORY SECTION



TYPICAL BRICK SECTION

TYPICAL SECTIONS

NOTES:

November 18, 2020T.D.

THIS DESIGN MAY NOT BE COPIED REDRAWN TRACED OR REPRODUCED WITHOUT THE EXPRESSED WRITTEN CONSENT OF WERNER HOMES

4539 TAYLOR DR. SHEBOYGAN, WI, 53001 TEL 1-920-458-4104 FAX 1-920-694-1018 WWW.WERNER HOMES.COM WERNERHOMES@WERNERHOMES.COM

WERNER HOMES-



6/02/2023 12:49 PM Meter Information - Full Report Page:

1

UTIL All Accounts/All Meters - By Meter Nbr

From: Account Nbr: 000-0980-00 Route/Seq Nbr: Pressure Zone Cd:

Thru: 000-0980-00

Account Nbr: 000-0980-00 Customer Name: Knowlton, Joesph & Andrea

Service Address: 610 SPRING CT
PSC Classification: Residential

Meter Nbr: 80344277 Rate Type: 5/8" & 3/4" Install Date: 3/10/2016

Route/Seg Nbr: 11-0099 Location: Pressure Zone Cd: 00

Route/Seq Nbr: 11-0099 Location: Pressure Zone Cd:

ROM Serial Nbr: ROM Install Date:

Register ID: 80344277 MXU/MIU ID: 81734562

Utilities: SEWER WATER

Memos: 1st:

2nd: 3rd:

Read Date Reading Consumption Comment 5/09/2023 486239 4548 Remote Reading 4/05/2023 481691 3651 Remote Reading 3/09/2023 478040 4433 Remote Reading 2/07/2023 473607 3504 Remo