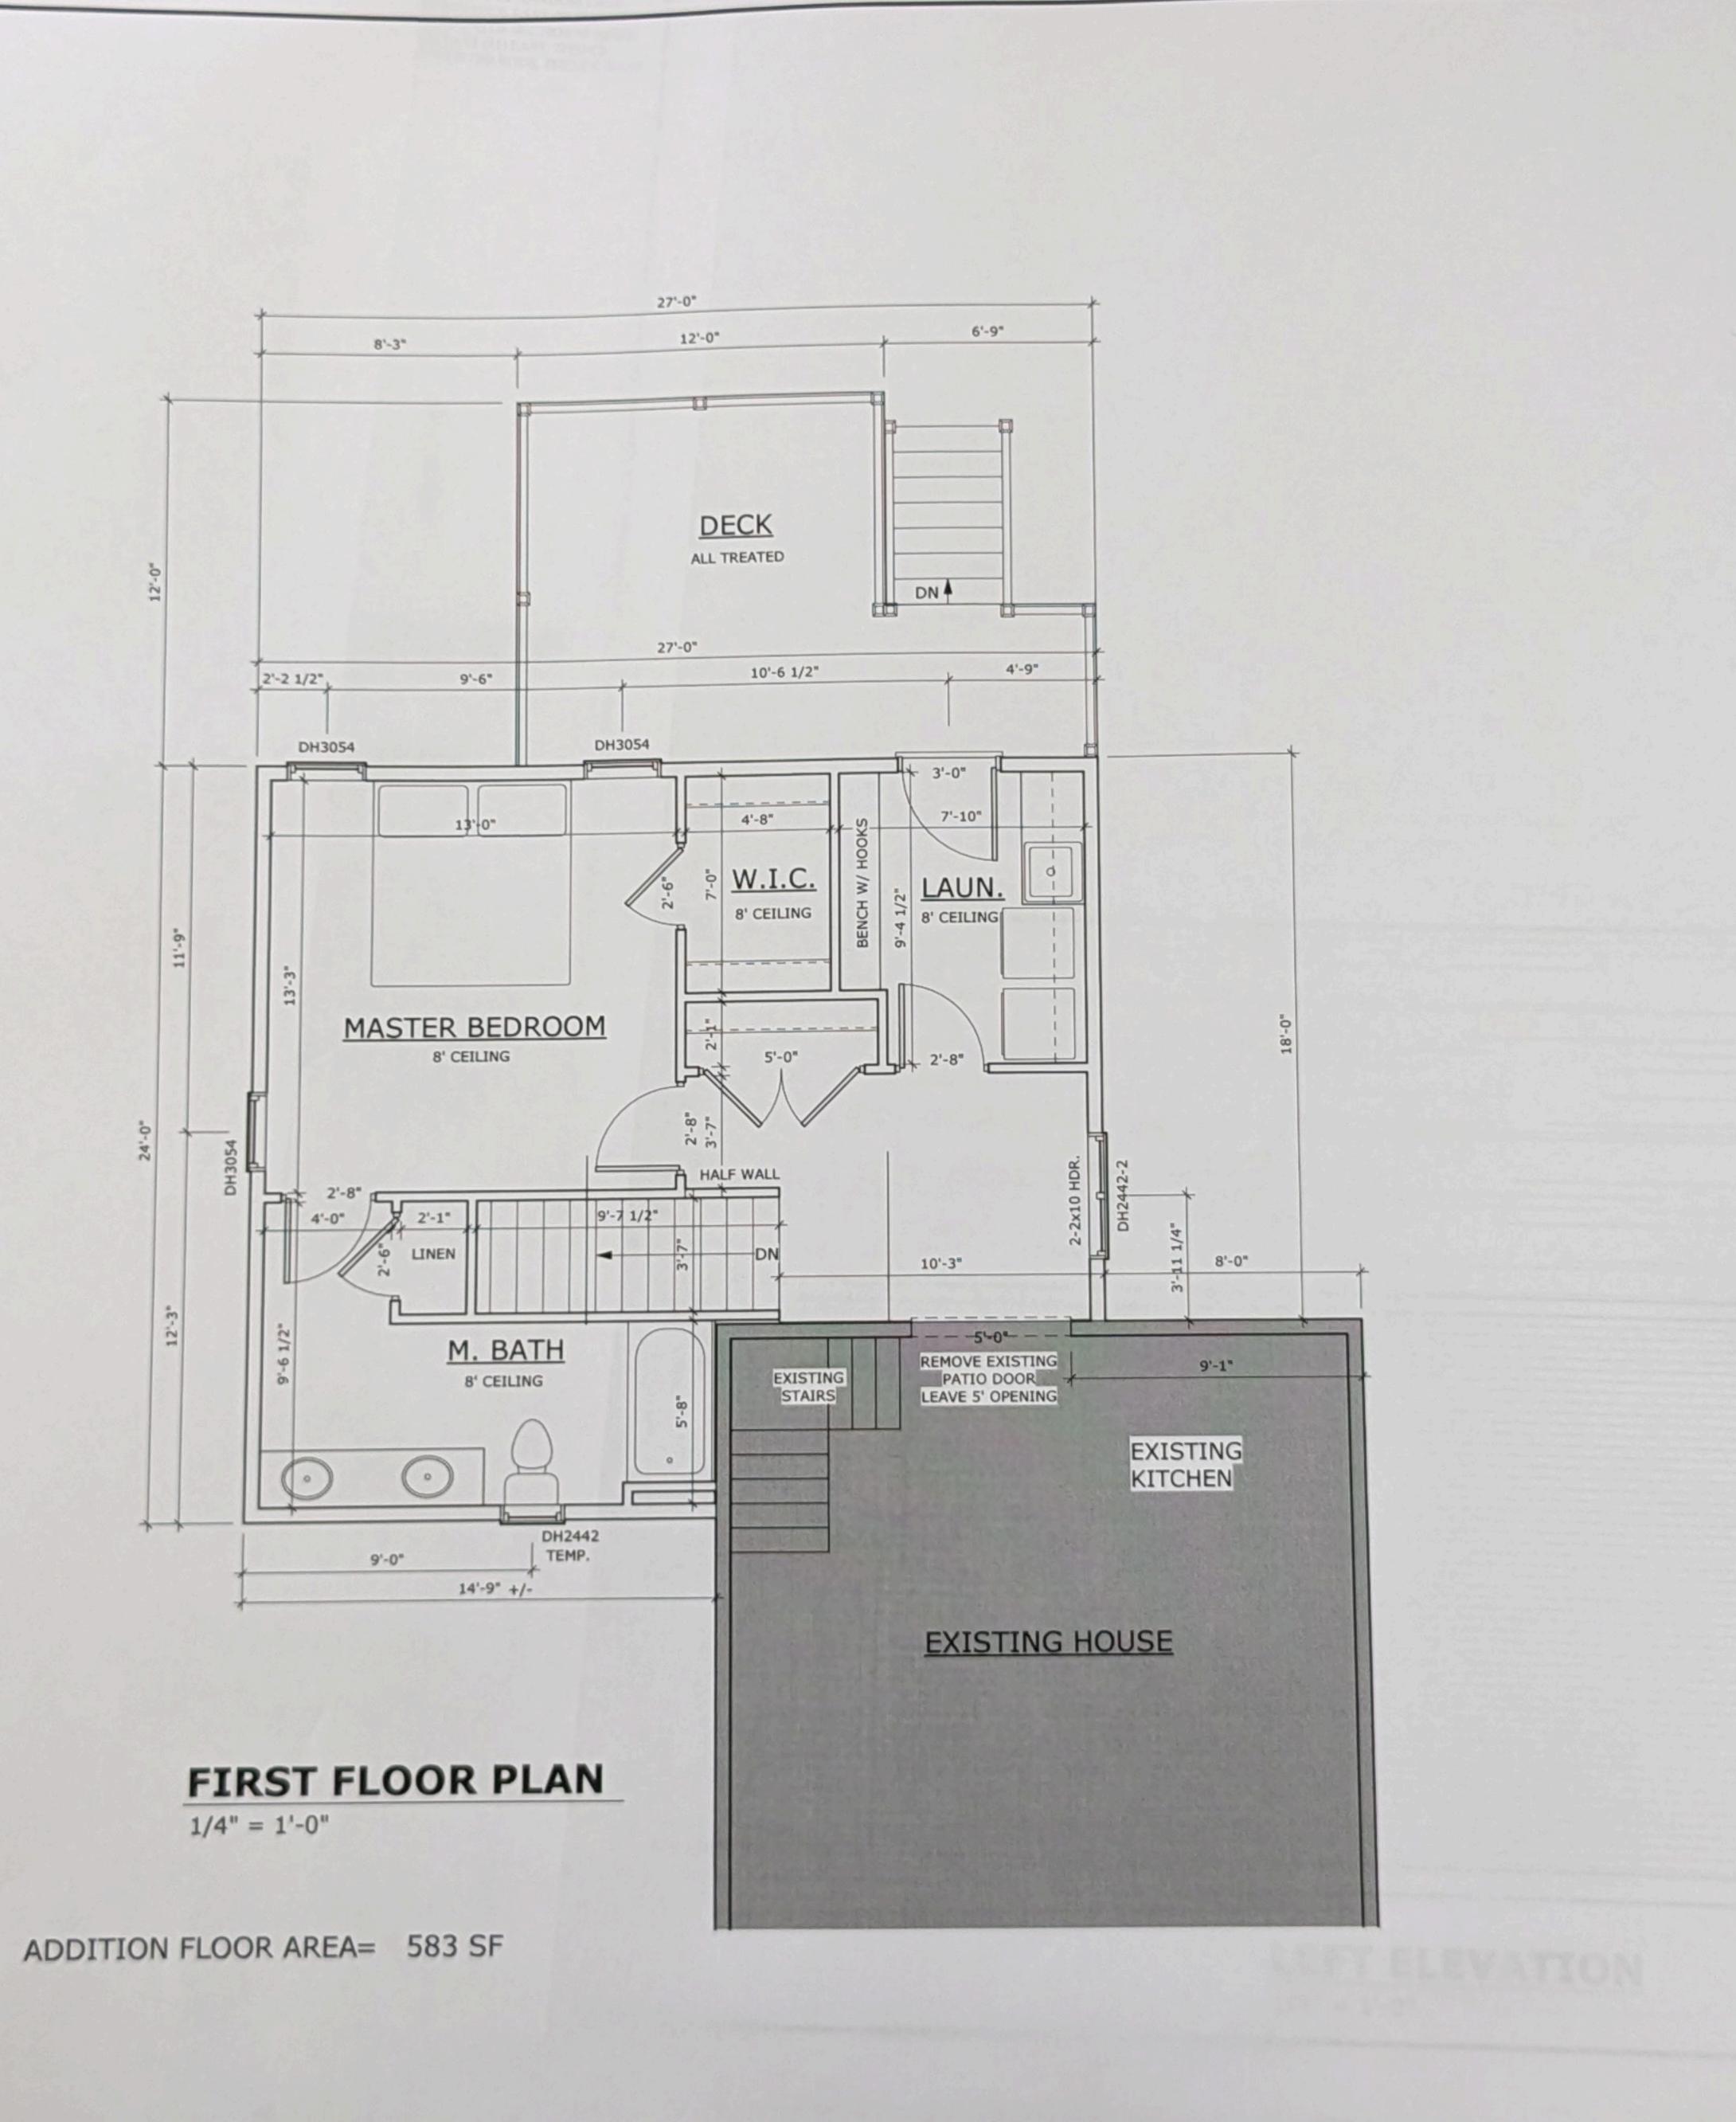

#### 4. New Business:

a. Discussion and Possible Action on the recommendation of the Architectural Review Board for the construction of an addition at 647 1<sup>st</sup> St

President San Felippo informed the board the recommendation was to approve with the contingency to have the deck included on the survey.

Trustee Urbanski made a motion to approve the recommendation; motion was seconded by Trustee Wallenkamp. Motion carried 5-0.

b. Discussion and Possible Action on the recommendation of the Architectural Review Board for the construction of a new home at 190 E Shore Dr.

## **Building Permit Application**

| Job Location (identify exact address) 647 First St. Rawlon Lake               |                                               |                                       | Permit#                                                                                        |              |                        |                                     |          |
|-------------------------------------------------------------------------------|-----------------------------------------------|---------------------------------------|------------------------------------------------------------------------------------------------|--------------|------------------------|-------------------------------------|----------|
| Owner's Name Schicker Phone Number 262 (89 188)                               |                                               |                                       | Contact's Name (When Relevan                                                                   | t)           |                        | Phone No                            | ımber    |
| Owners Address (if different from above)                                      |                                               |                                       | City State                                                                                     |              |                        | Zip Code                            |          |
| Contractor's Name  MCCONSTRUCTION and design DC-0703,00044                    |                                               | Contractor's Contact Name Wayne Kelle | ·~                                                                                             |              | Phone Nu               | imber<br>889 – 8760                 |          |
| Contractor's Address                                                          | III III                                       | 0103800 10                            | City                                                                                           |              | State                  | Zip Cod                             | e        |
| W5791 Pravie                                                                  | sibility of the permit he                     | older to arrange for                  | appointment times when entrif the work is not visible, a re-                                   | y is availab | le for the r           | 53075<br>equired inspections If the |          |
| Use of Building                                                               | Type of Work                                  | ess the work site or                  | If the work is not visible, a re-                                                              |              | tee will be<br>ze/Qty. | e charged.                          | Amount   |
| Residential                                                                   | □ New                                         | Residence (One &                      |                                                                                                |              | -c. Q.J.               | .30/sq. ft.                         | rimount  |
| ☐ Multi-Family                                                                | Addition                                      | Residential Additi                    |                                                                                                |              |                        | .30/sq. ft.                         |          |
| ,                                                                             | ☐ Alteration/Repair                           | Attached/Detached                     | d Garage                                                                                       |              |                        | .25/sq. ft.                         |          |
|                                                                               | l                                             | Plan Review: Hou                      |                                                                                                |              |                        | .12/sq. ft.                         |          |
|                                                                               |                                               | State Permit Seal                     | (\$33.00 (State fee) + \$10.00)                                                                |              |                        | \$43.00                             |          |
|                                                                               |                                               | Occupancy Permit                      | t (House & Garage)                                                                             |              |                        | .05/sq. ft.                         |          |
| 2:                                                                            |                                               | Remodeling (Inclu                     | udes Plan Review)                                                                              |              |                        | .20/sq. ft.                         |          |
|                                                                               |                                               | Erosion Control                       |                                                                                                |              |                        | 150.00.                             |          |
|                                                                               |                                               | Decks & Porches                       |                                                                                                |              |                        | .20/sq. ft.                         |          |
|                                                                               |                                               | Storage Sheds                         | ,                                                                                              |              |                        | 30.00                               |          |
|                                                                               |                                               | Re-Roof                               |                                                                                                |              |                        | 50.00                               |          |
|                                                                               |                                               | Re-Siding                             |                                                                                                |              |                        | 50.00                               |          |
|                                                                               |                                               |                                       | (above ground/in ground/spas)                                                                  |              |                        |                                     |          |
|                                                                               |                                               | Fence                                 |                                                                                                |              |                        | 80.00<br>30.00                      |          |
|                                                                               |                                               |                                       |                                                                                                |              |                        |                                     |          |
|                                                                               |                                               |                                       |                                                                                                |              |                        |                                     |          |
|                                                                               |                                               |                                       |                                                                                                |              | - 7                    |                                     |          |
|                                                                               |                                               |                                       |                                                                                                |              |                        |                                     |          |
| Required for exterior design<br>location (fences, accessory b<br>pools, etc.) | , appearance and<br>uildings, decks, porches, | Plan Commission/<br>Fee               | /Architectural Review Board                                                                    |              |                        | 280.00                              |          |
|                                                                               |                                               | Expedited Meeting                     | g Fee (Nonrefundable)                                                                          |              |                        | 100.00                              |          |
|                                                                               |                                               | Re-inspection Fee                     |                                                                                                |              | -                      | 75.00                               |          |
| NOTES: Salle bro                                                              |                                               | trim herring                          | ione , asphalt shi                                                                             | ngles -      | match                  | existing                            | shingles |
| If any work is commenced be                                                   |                                               |                                       | fees shall be doubled                                                                          | <u> </u>     | 1                      |                                     |          |
| All calculations for square for                                               |                                               |                                       | 1003 SHELL DO GORDIOU                                                                          |              |                        |                                     |          |
|                                                                               | and State of Wisconsin co                     | odes applicable to the                | posed work to be performed on it, I a occupancy and work stated above. I adom I ake ordinances |              |                        | SUB<br>TOTAL:                       |          |
|                                                                               | F P14231100                                   |                                       | BASE FEE (add to                                                                               | o subto      | tal):                  |                                     | \$40.00  |
| Applicants Signature:                                                         | ich.                                          | Applicants Nat<br>Brent               | me:                                                                                            |              | Permit<br>Total:       |                                     |          |
| OFFICE USE ONLY Permit Paid By:                                               |                                               | ~                                     |                                                                                                |              | Date                   |                                     |          |