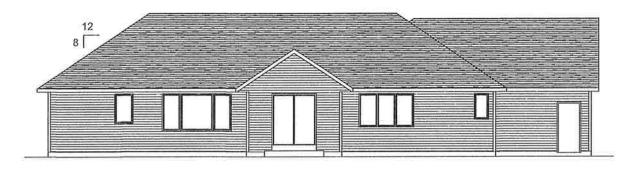

SCALE: 1/8" :1'-0'

REAR ELEVATION

SCALE: 1/8" =1'-0"

FRONT ELEVATION

BCALE: VB\* 4'-0"

RIGHT ELEVATION 9CALE: 1/8" #1'-0"

ELEVATIONS

NOTES: 1) REUTELER