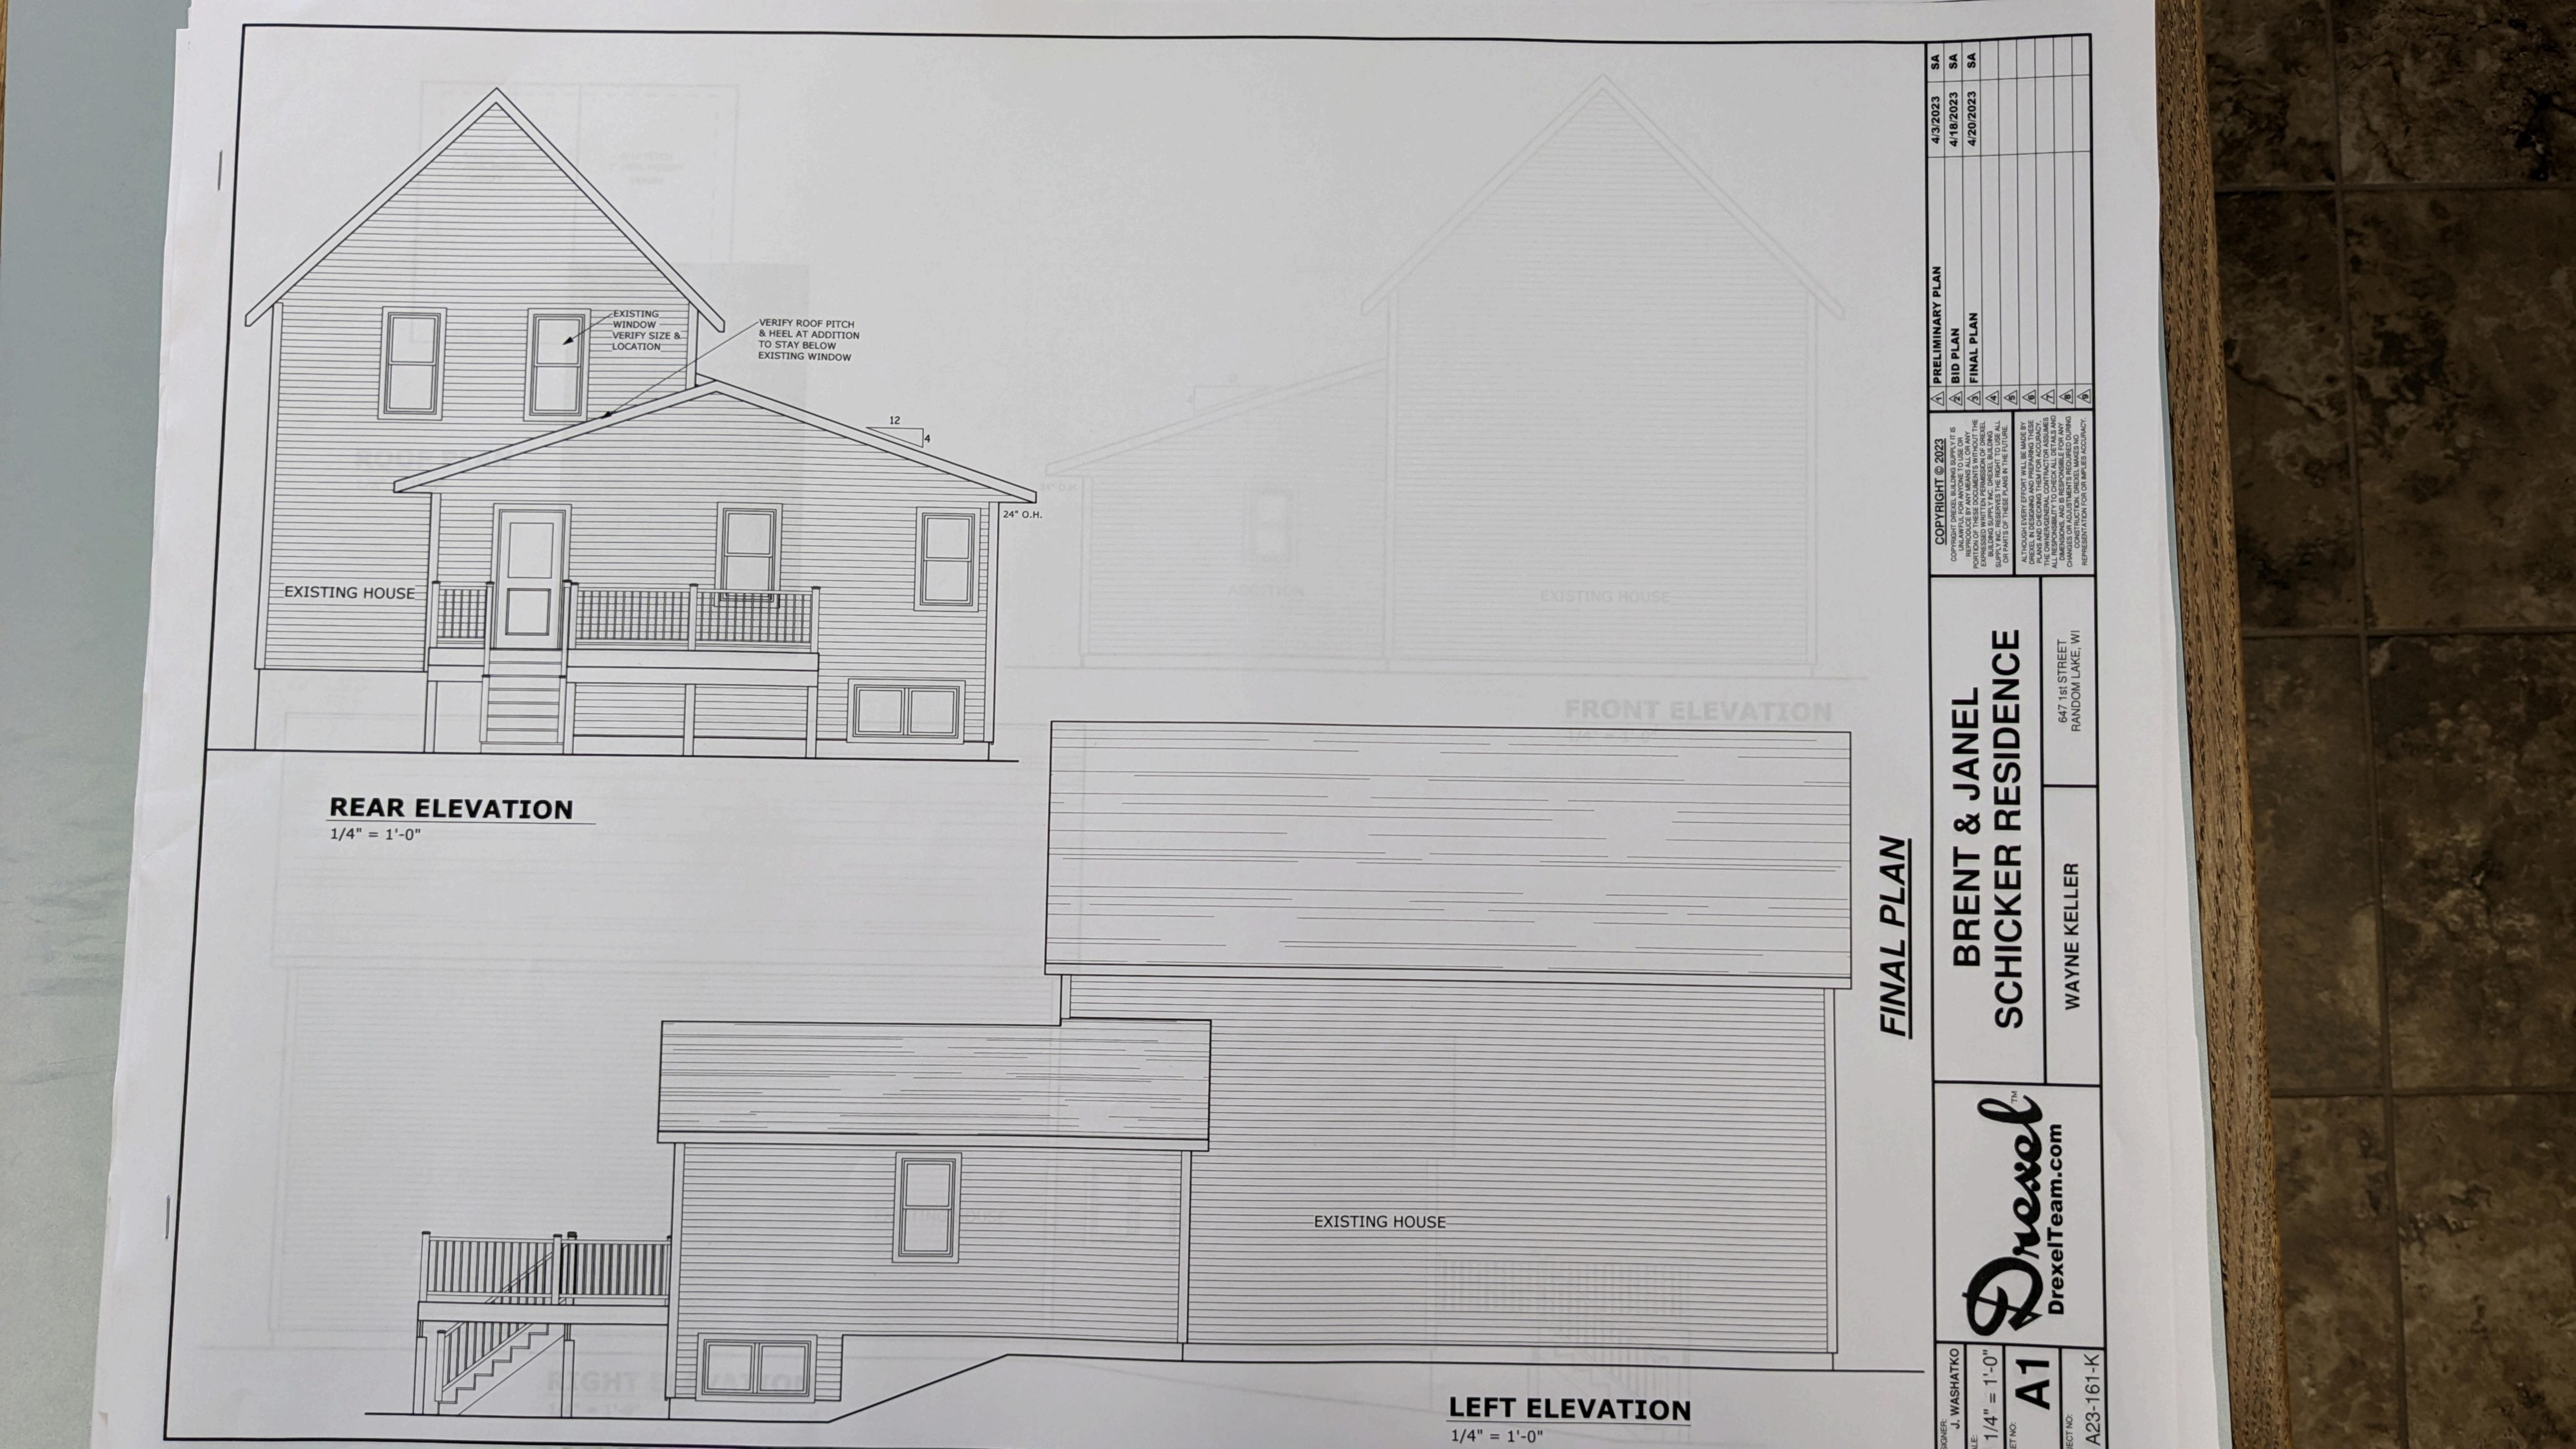

#### 4. New Business:

a. Discussion and Possible Action on the recommendation of the Architectural Review Board for the construction of an addition at 647 1<sup>st</sup> St

President San Felippo informed the board the recommendation was to approve with the contingency to have the deck included on the survey.

Trustee Urbanski made a motion to approve the recommendation; motion was seconded by Trustee Wallenkamp. Motion carried 5-0.

b. Discussion and Possible Action on the recommendation of the Architectural Review Board for the construction of a new home at 190 E Shore Dr.