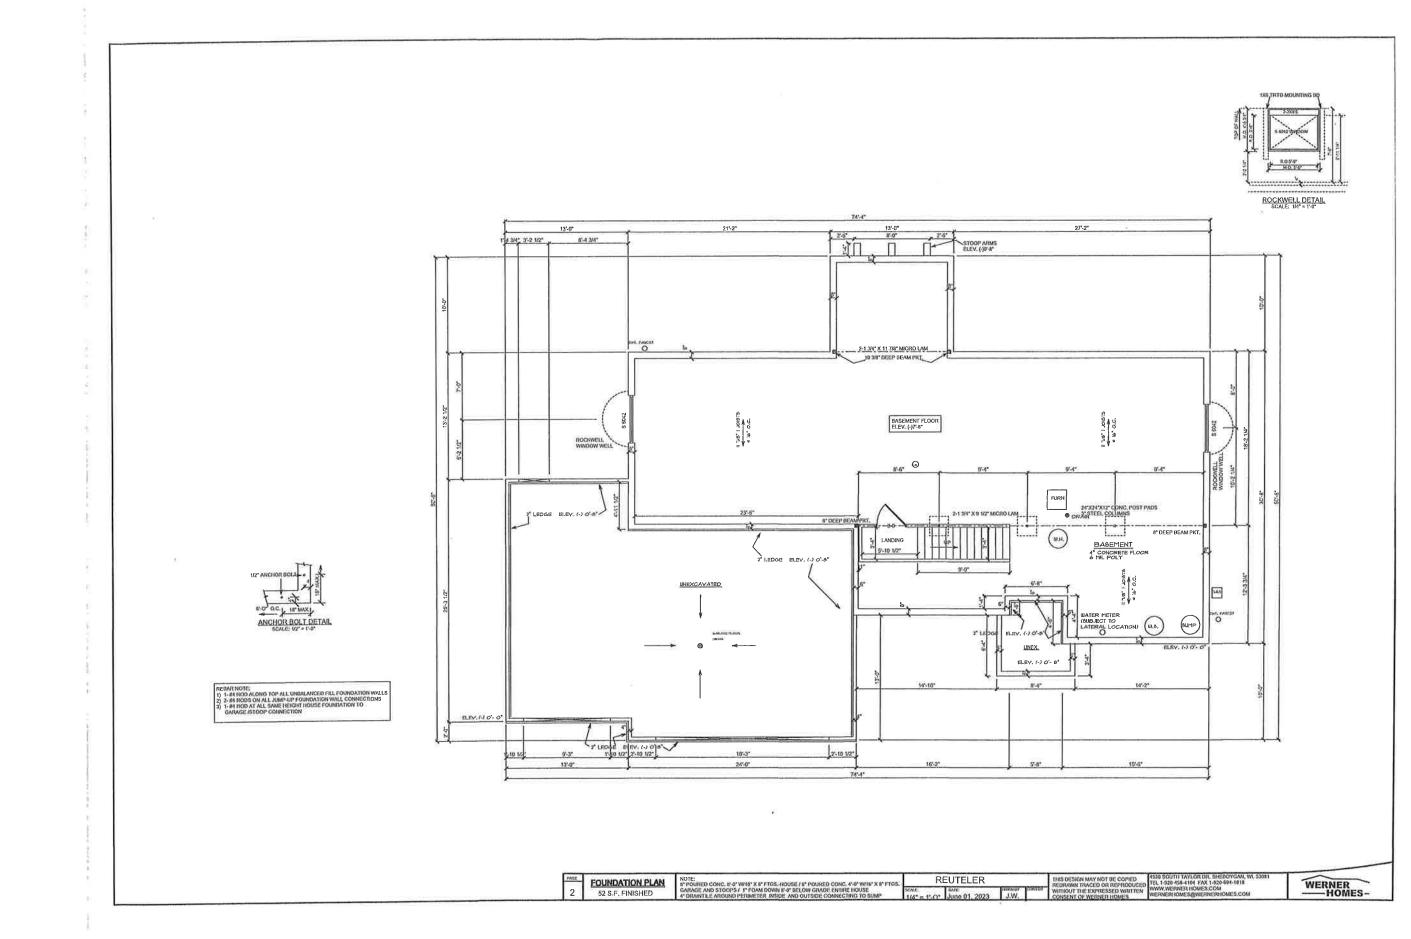

WERNER HOMES-

3 FLOOR PLAN 1641 S.F.

NOTES:

REUTELER

THIS DESIGN MAY NOT BE COINED
BEDRAWN TRACED OR REPRODUCED
WITHOUT THE EXPRESSED WRITTEN
WWW.WERNER HOMES.COM

WERNER HOMES-

OTHER NOTES: 1. LOAD POINT'S GO TO FOUNDATION
2. PROPER FLASHING OVER DOOR AND WINDOW TRIM 2. PROPER PLASHING OVER DOOR AND WINDOW TRIM
3. PROPER FLASHING ON BRICK LEDGE
4. 11 7/8" BASEMENT BEAM NEEDS U-BOOT SADDLE ON POST
5. INSTALL 2 X 2 X 3/16" WASHERS ON BOLTS BY GARAGE DOOR
6. GARAGE SCUTTLE MUST BE MECHANICALLY FASTENED