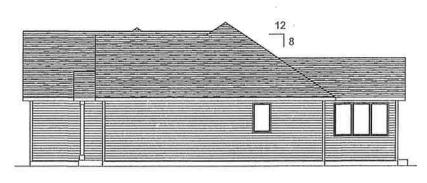

SCALE: 1/8" :1'-0'

REAR ELEVATION

SCALE: 1/8" =1'-0"

FRONT ELEVATION

BCALE: VB\* 4'-0"

RIGHT ELEVATION 9CALE: 1/8" #1'-0"

ELEVATIONS

NOTES: 1) REUTELER