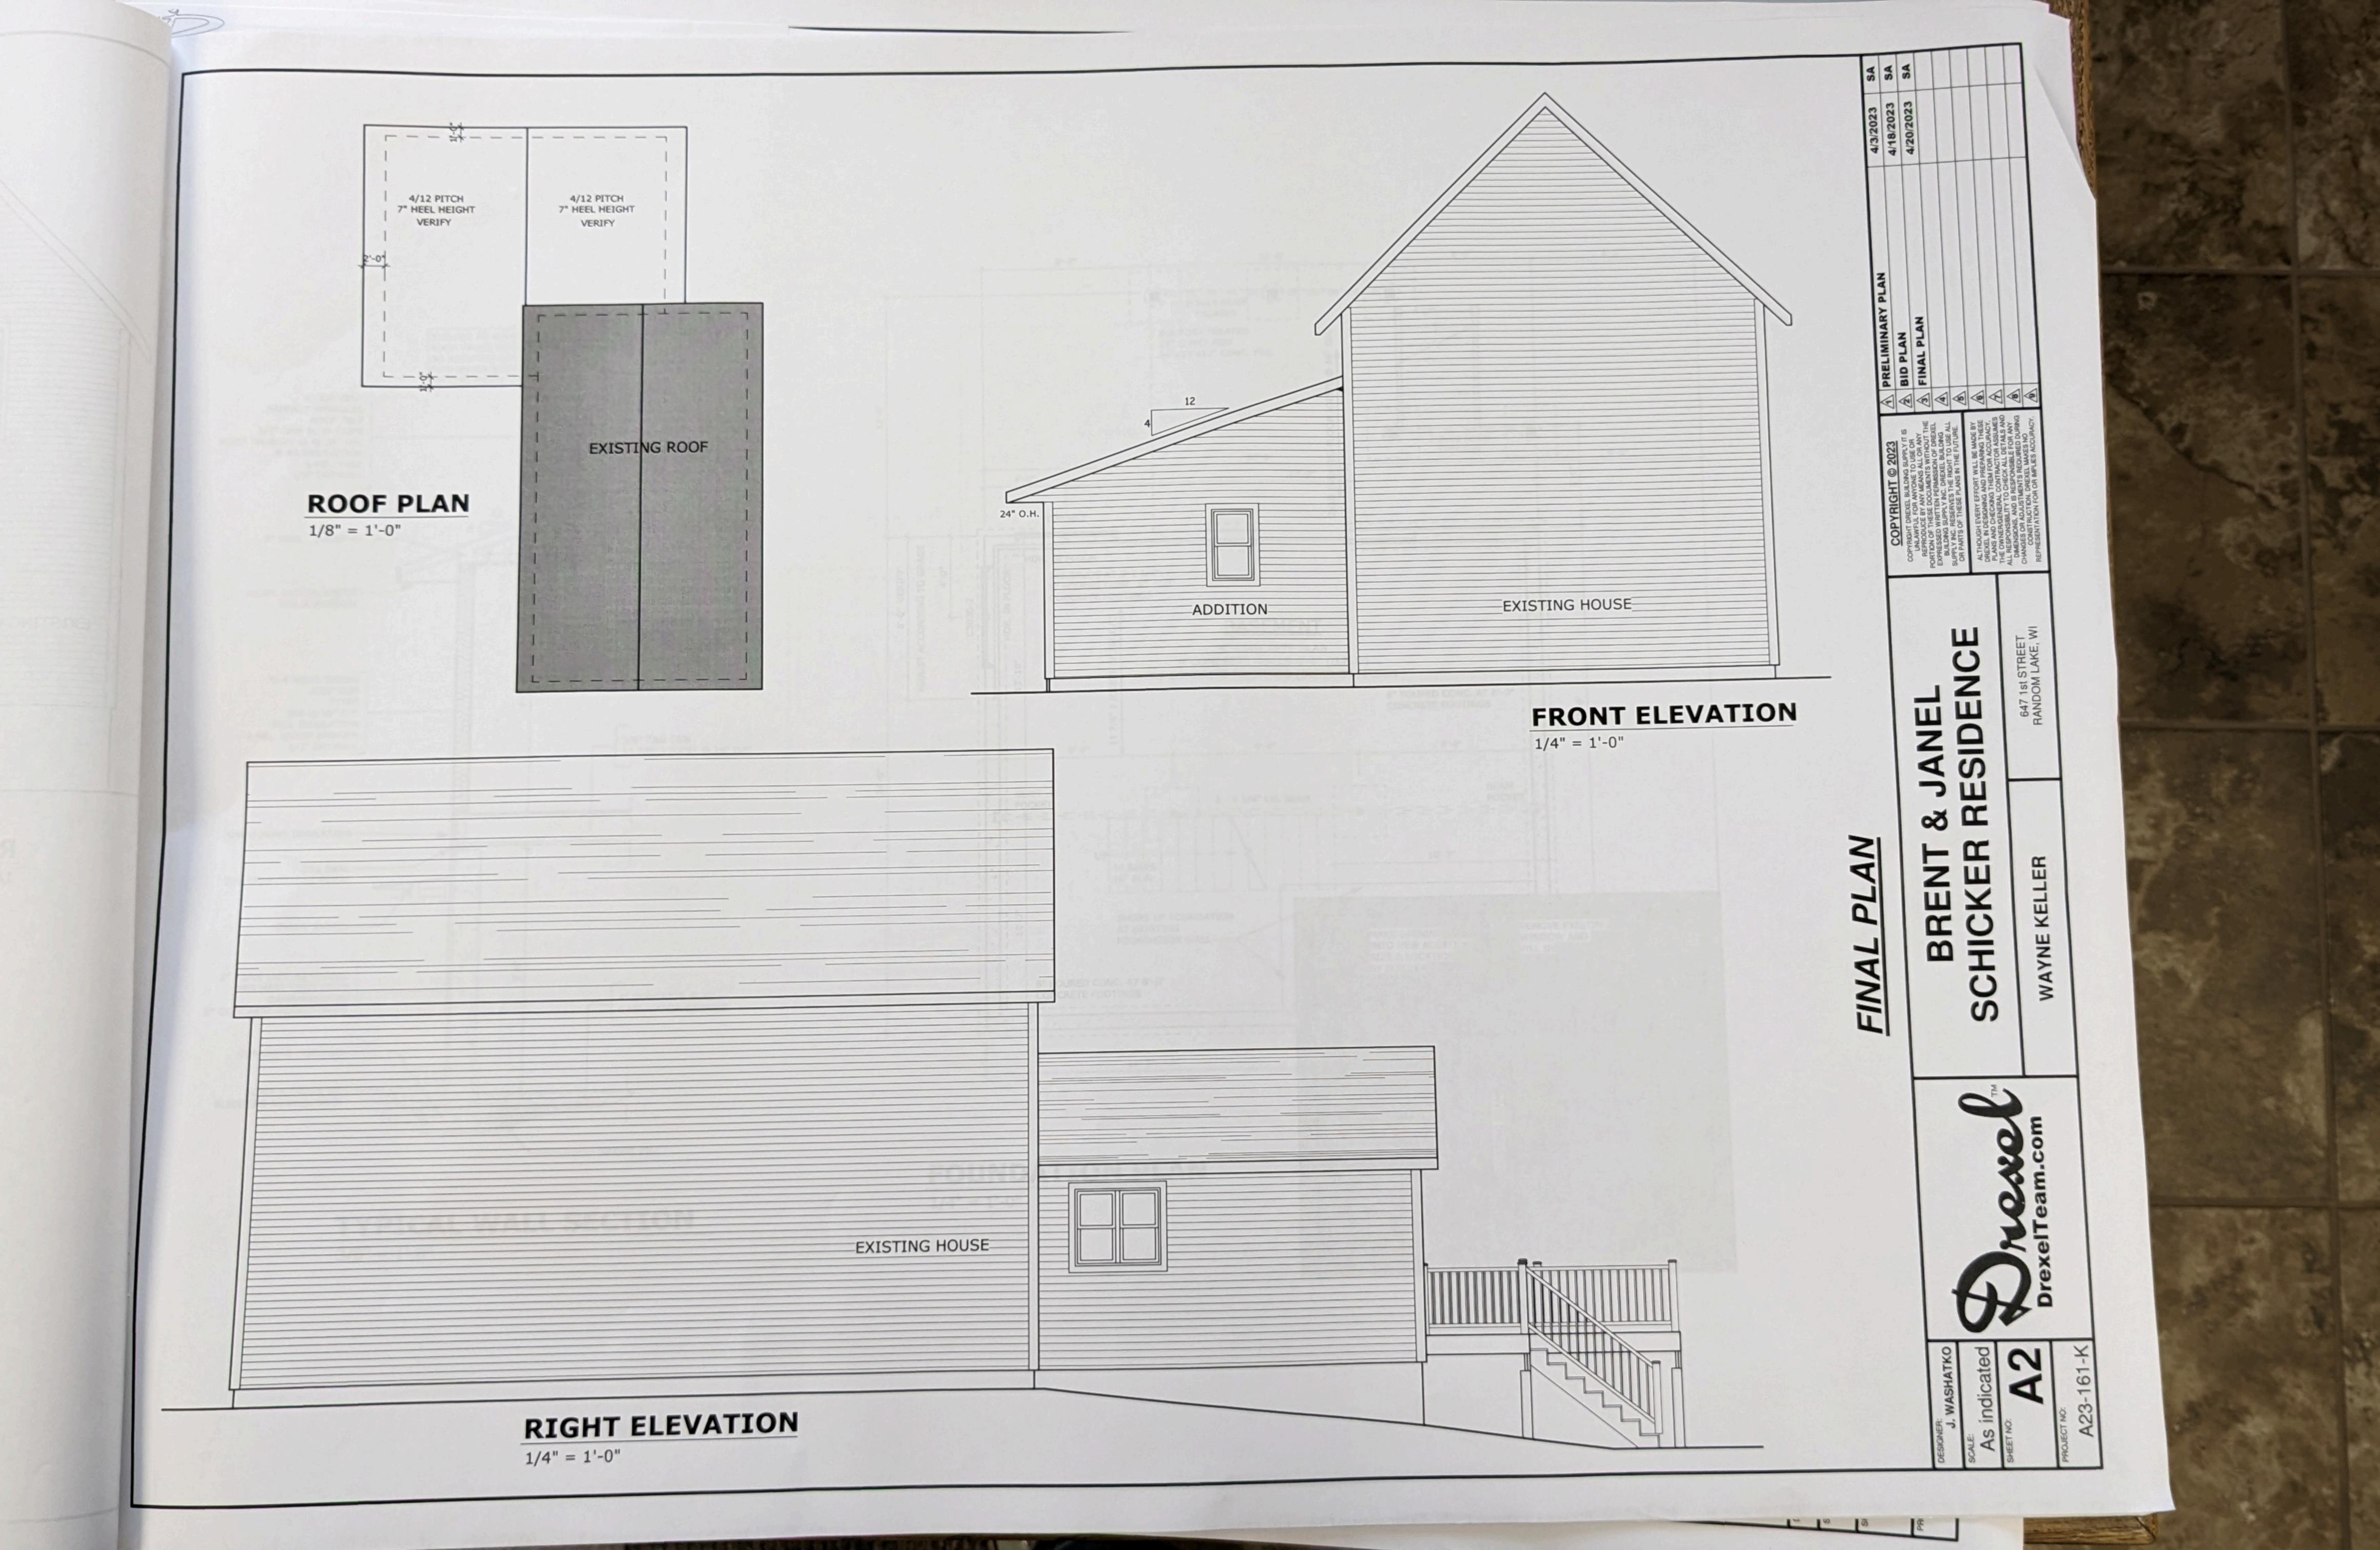

#### 4. New Business:

a. Discussion and Possible Action on the recommendation of the Architectural Review Board for the construction of an addition at 647 1<sup>st</sup> St

President San Felippo informed the board the recommendation was to approve with the contingency to have the deck included on the survey.

Trustee Urbanski made a motion to approve the recommendation; motion was seconded by Trustee Wallenkamp. Motion carried 5-0.

b. Discussion and Possible Action on the recommendation of the Architectural Review Board for the construction of a new home at 190 E Shore Dr.