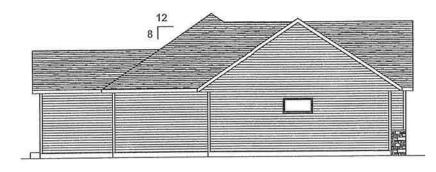

SCALE: 1/8" :1'-0'

REAR ELEVATION

SCALE: 1/8" =1'-0"

FRONT ELEVATION

BCALE: VB\* 4'-0"

RIGHT ELEVATION 9CALE: 1/8" #1'-0"

ELEVATIONS

NOTES: 1) REUTELER