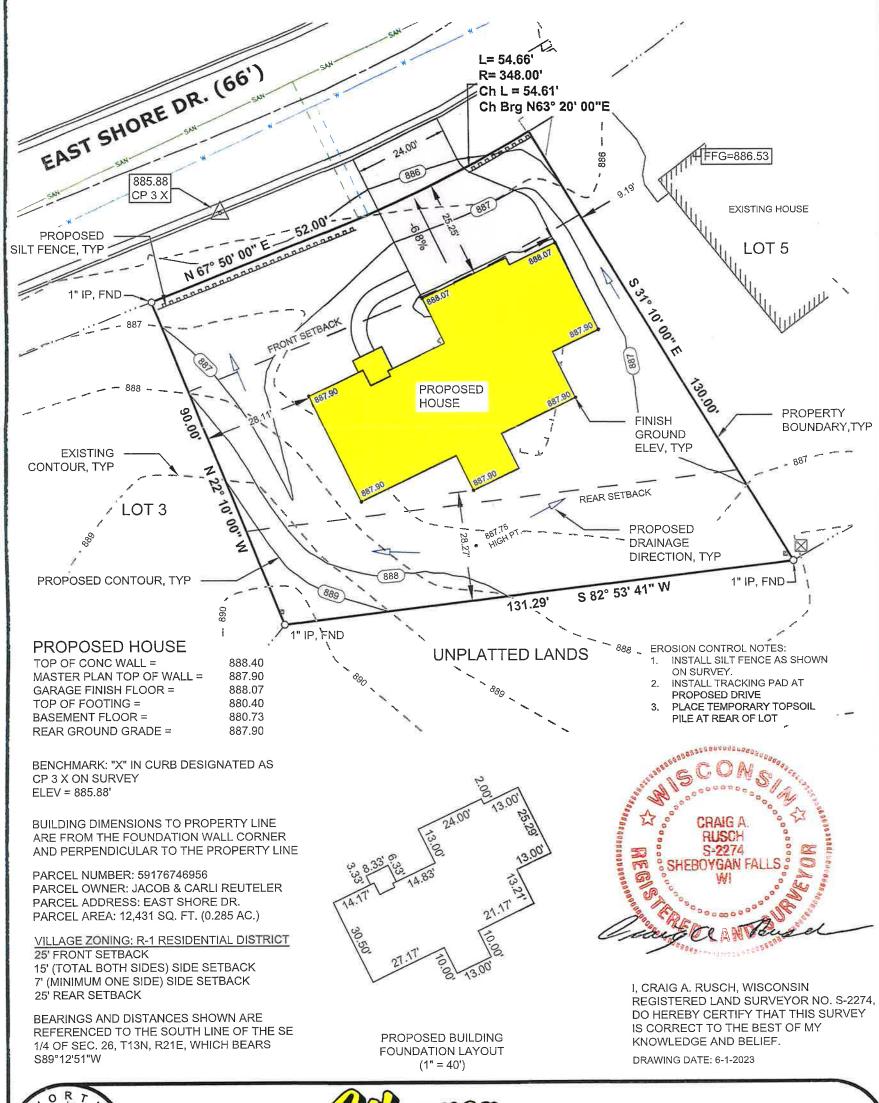

President San Felippo informed the board the recommendation was to approve with the contingency that the house be setback 9 inches to meet front yard setbacks.

Trustee Wallenkamp made a motion to approve the recommendation; motion was seconded by Trustee Urbanski. Motion carried 5-0.

#### LOT AREA

AREA12431.00 SQ. FT.

1 OR MORE ACRES SOIL WILL BE DISTURBED false

LOCATION: Village of RANDOM LAKE

BUILDING

ADDRESS: East Shore Dr., Random Lake, 53075 COUNTY SUBDIVISON LOT NO. 4 BLOCK NO.

ZONING

DISTRICT: PERMIT NUMBER:

SETBACKS Front ft.: 25.25 Rear ft.: 28.27Left Ft.: 9.19Right ft.: 28.11

## **BUILDING PERMIT SURVEY**

LOT 4 OF LAKE VIEW ESTATES

PART OF GOVERNMENT LOT 4, SECTION 26, T13N, R21E

VILLAGE OF RANDOM LAKE

SHEBOYGAN COUNTY, WISCONSIN

GRAPHIC SCALE

REUTELER RESIDENCE

EAST SHORE DRIVE RANDOM LAKE, WI