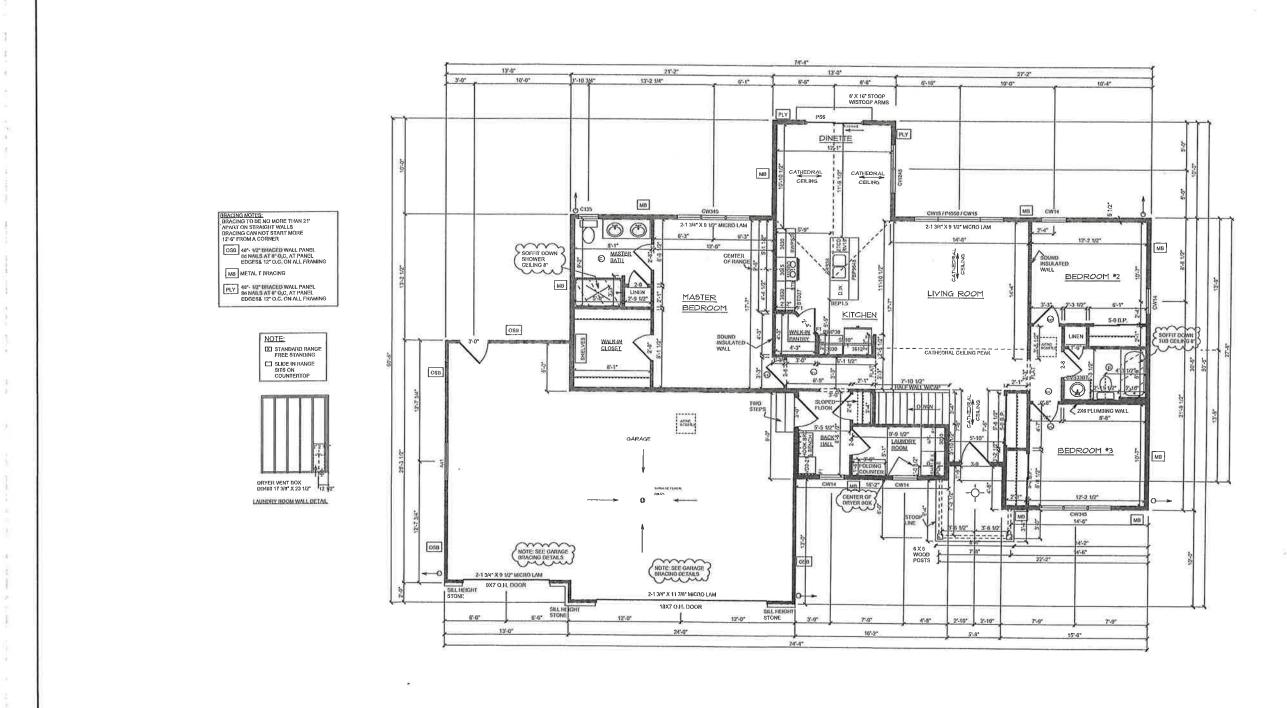

WERNER HOMES-

3 FLOOR PLAN 1641 S.F.

NOTES:

REUTELER

THIS DESIGN MAY NOT BE COINED
BEDRAWN TRACED OR REPRODUCED
WITHOUT THE EXPRESSED WRITTEN
WWW.WERNER HOMES.COM

WERNER HOMES-

OTHER NOTES: 1. LOAD POINT'S GO TO FOUNDATION
2. PROPER FLASHING OVER DOOR AND WINDOW TRIM 2. PROPER PLASHING OVER DOOR AND WINDOW TRIM
3. PROPER FLASHING ON BRICK LEDGE
4. 11 7/8" BASEMENT BEAM NEEDS U-BOOT SADDLE ON POST
5. INSTALL 2 X 2 X 3/16" WASHERS ON BOLTS BY GARAGE DOOR
6. GARAGE SCUTTLE MUST BE MECHANICALLY FASTENED