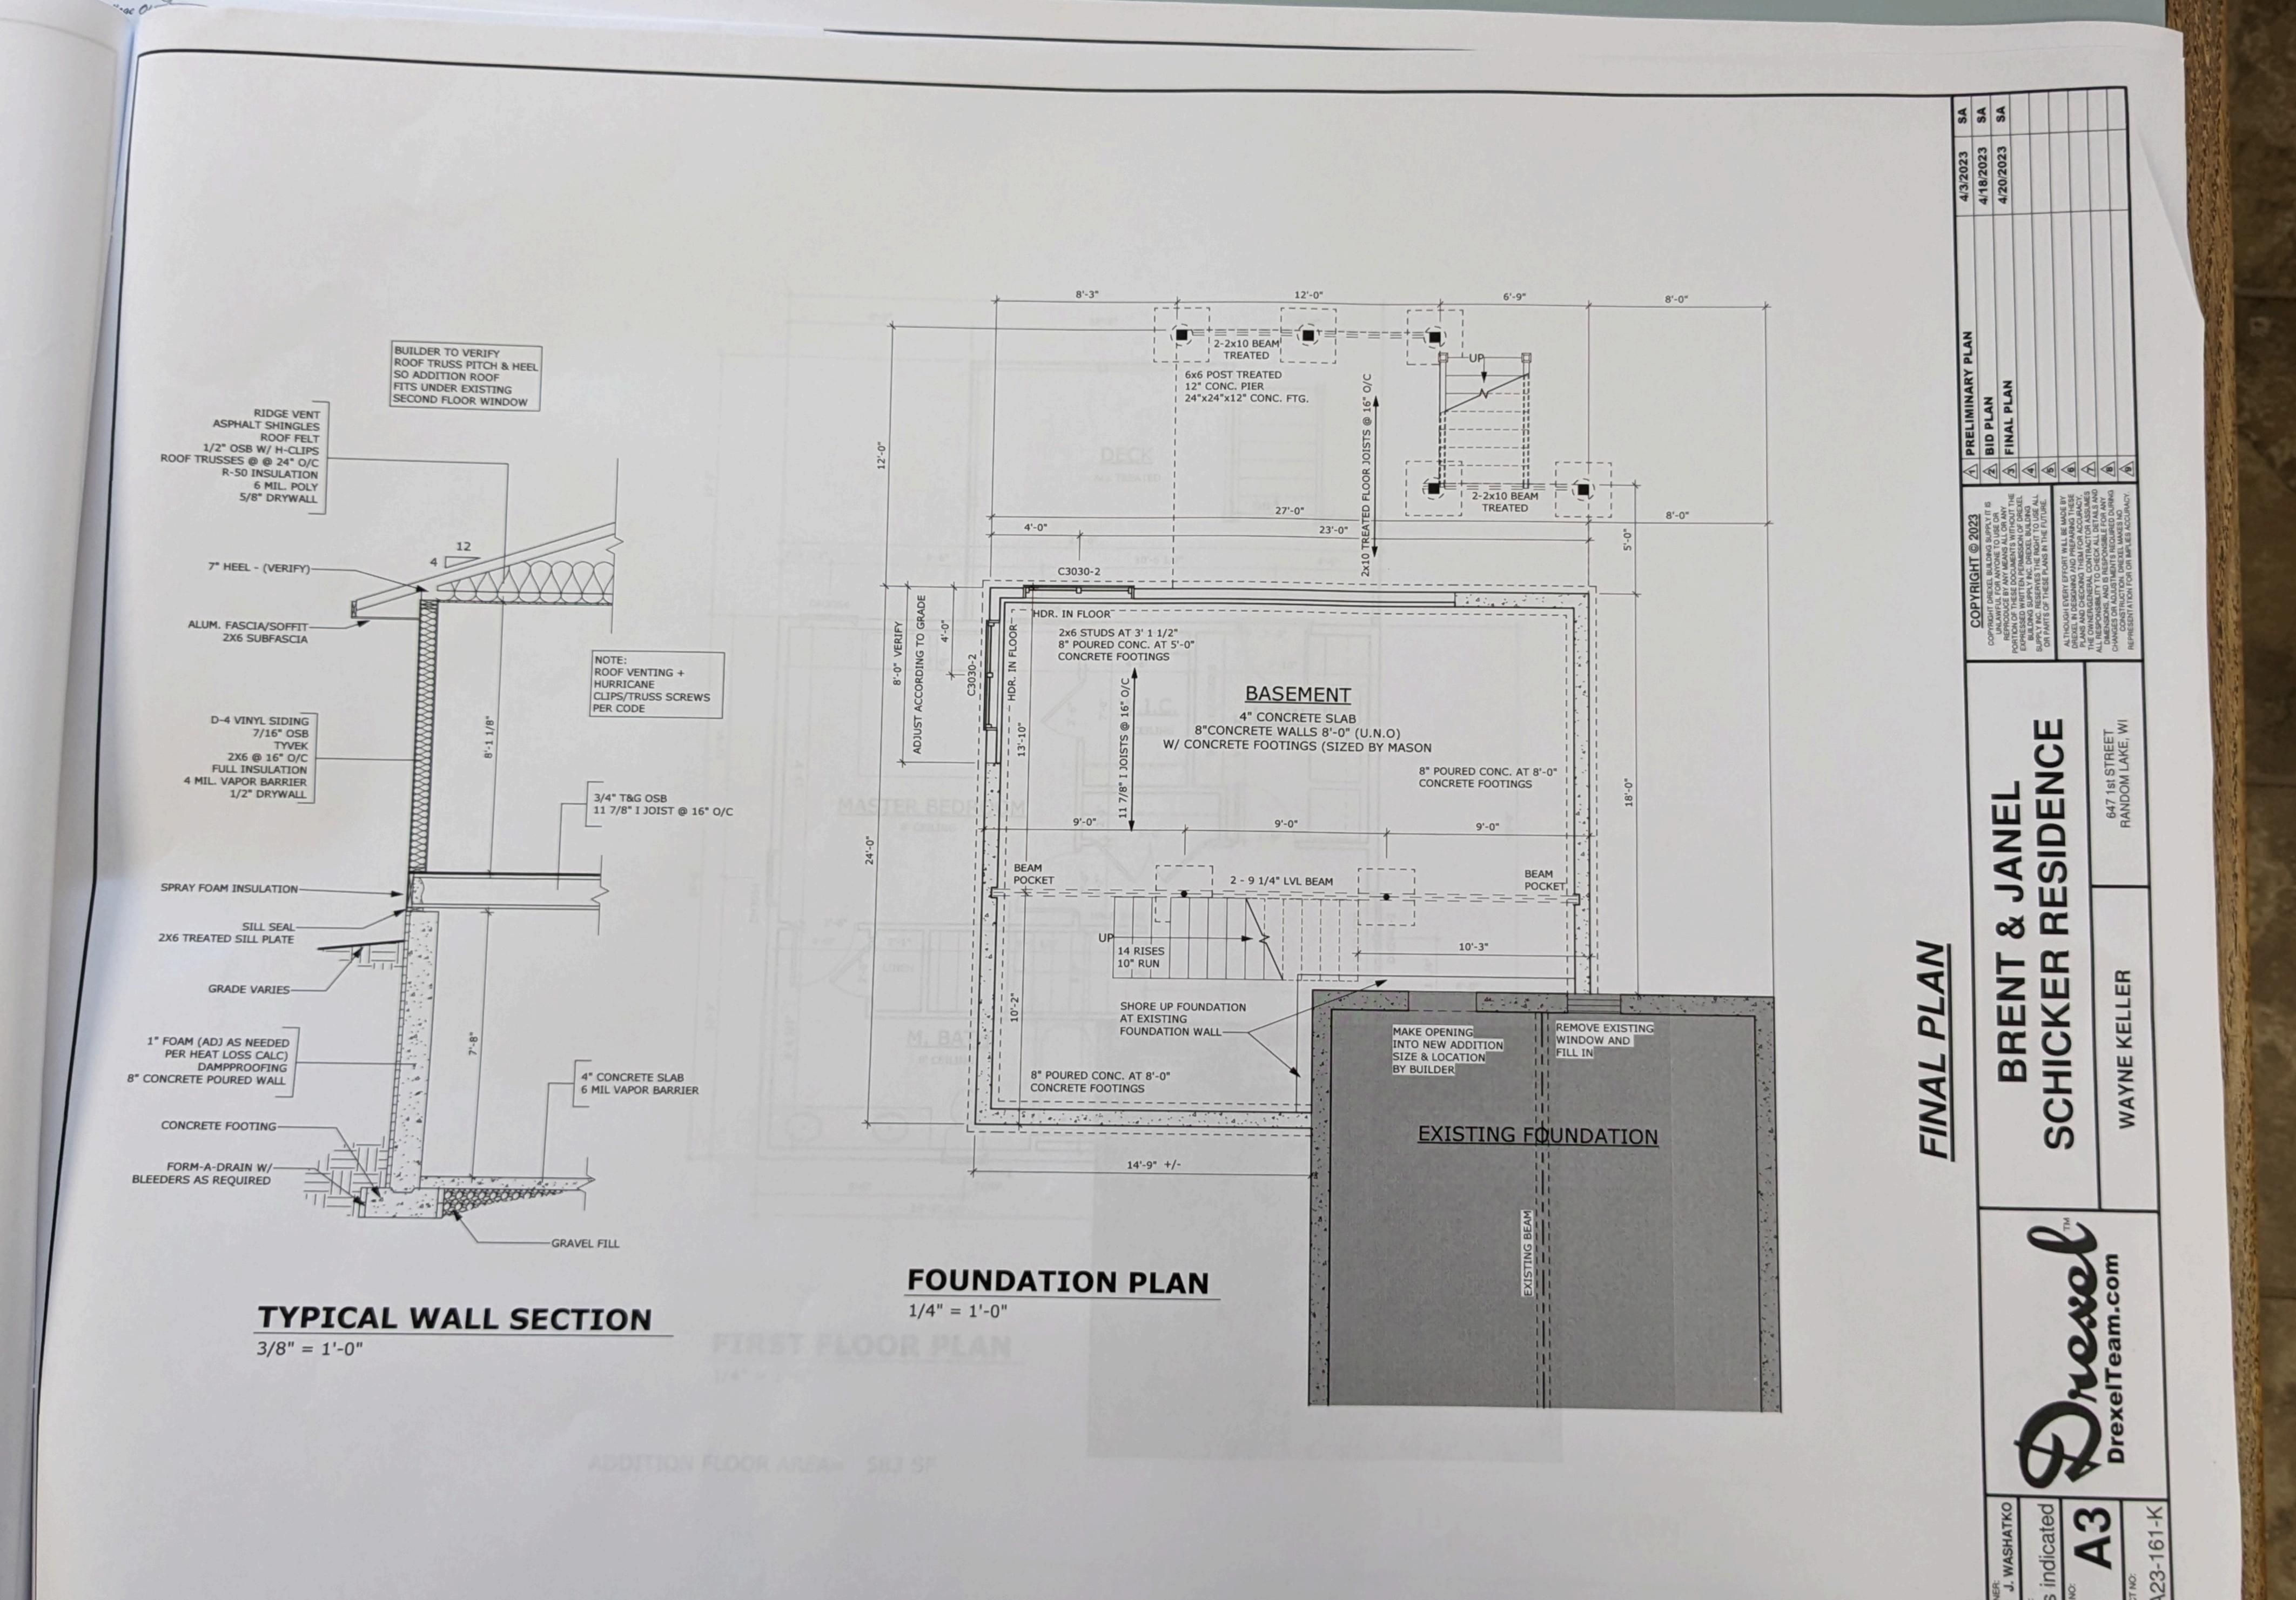

#### 4. New Business:

a. Discussion and Possible Action on the recommendation of the Architectural Review Board for the construction of an addition at 647 1<sup>st</sup> St

President San Felippo informed the board the recommendation was to approve with the contingency to have the deck included on the survey.

Trustee Urbanski made a motion to approve the recommendation; motion was seconded by Trustee Wallenkamp. Motion carried 5-0.

b. Discussion and Possible Action on the recommendation of the Architectural Review Board for the construction of a new home at 190 E Shore Dr.