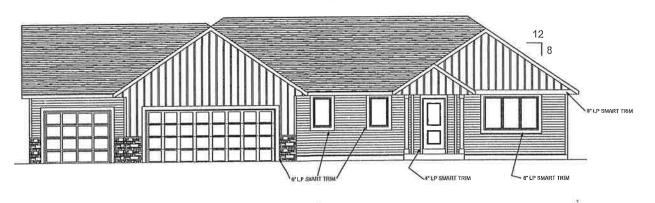

SCALE: 1/8" :1'-0'

REAR ELEVATION

SCALE: 1/8" =1'-0"

FRONT ELEVATION

BCALE: VB\* 4'-0"

RIGHT ELEVATION 9CALE: 1/8" #1'-0"

ELEVATIONS

NOTES: 1) REUTELER