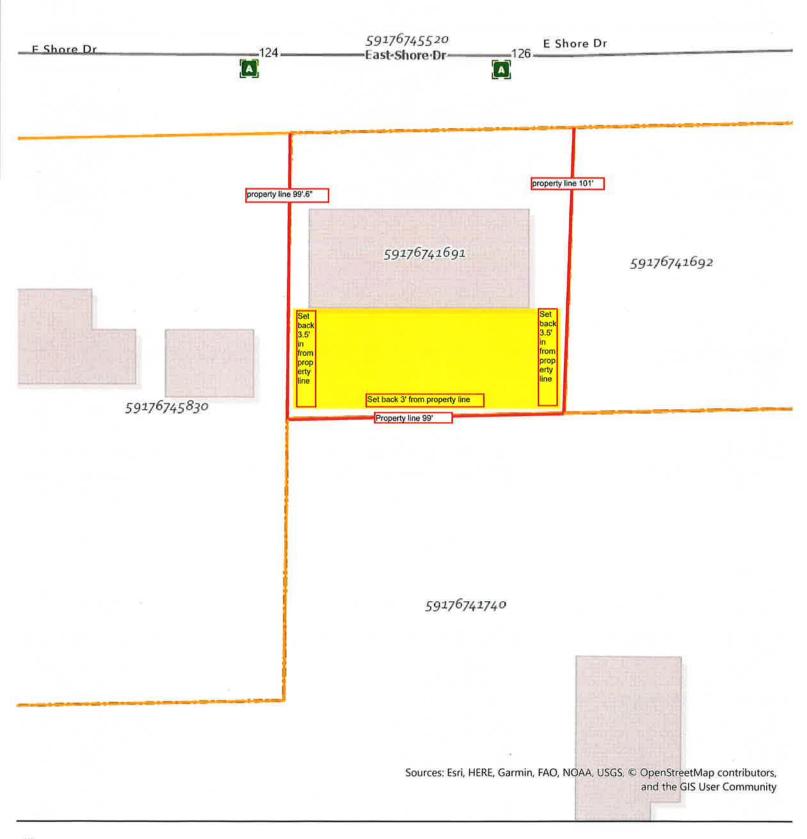

### 4. New Business:

a. Discussion and Possible Action on the recommendation of the Architectural Review Board for installation of a fence at 126 E Shore Dr.

Trustee Manian made a motion to approve the recommendation; motion was seconded by Trustee Ruege. Motion carried 7-0.

### Material to be used

4" x 4" posts

1" x 8" pickets

Horizonal fence

Cedar tone to be stained and sealed

2 gates located on northern portions where the fence meets the house on the east and west side

John Martin 621 Spring Ct Random Lake, WI 53075 April 17, 2023