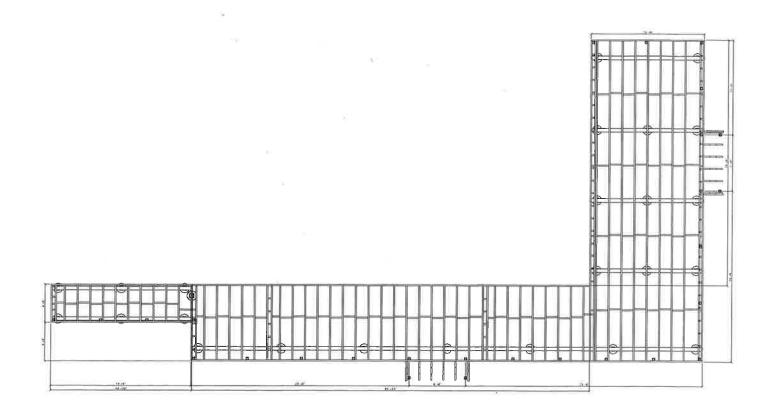

## 6' White Vinyl (Hamilton) + 4' White Vinyl Pickets (Dunbar)

Signed

6'H White Hamilton 4'H White Dunbar

White

## 6' White Vinyl (Hamilton) + 4' White Vinyl Pickets (Dunbar)

√ Signed

6'H White Hamilton

4'H White Dunbar

White