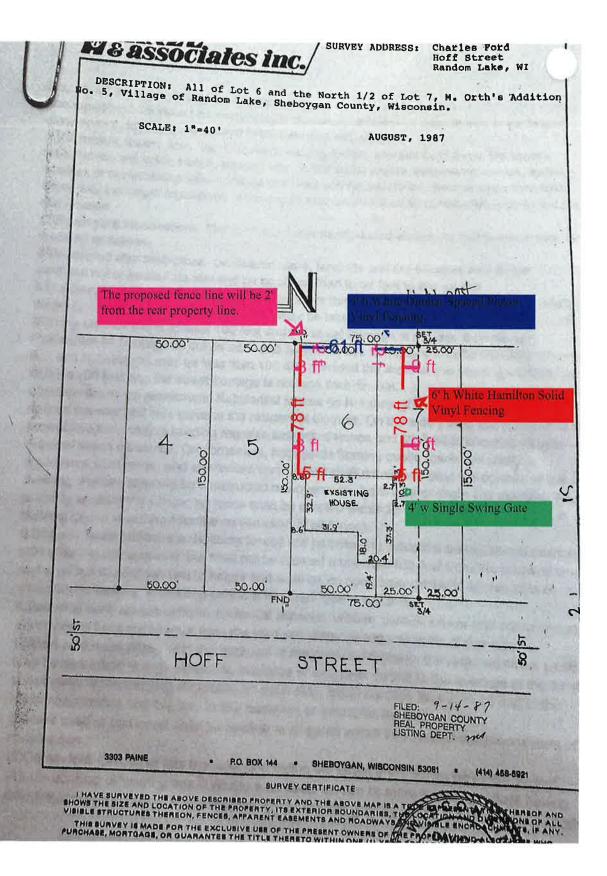

## 6' White Vinyl (Hamilton) + 4' White Vinyl Pickets (Dunbar)

Signed

6'H White Hamilton 4'H White Dunbar

White

## 6' White Vinyl (Hamilton) + 4' White Vinyl Pickets (Dunbar)

√ Signed

6'H White Hamilton

4'H White Dunbar

White