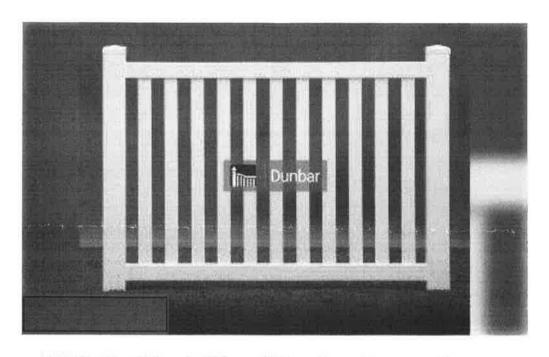

## 6' White Vinyl (Hamilton) + 4' White Vinyl Pickets (Dunbar)

Signed

6'H White Hamilton 4'H White Dunbar

White

## 6' White Vinyl (Hamilton) + 4' White Vinyl Pickets (Dunbar)

√ Signed

6'H White Hamilton

4'H White Dunbar

White