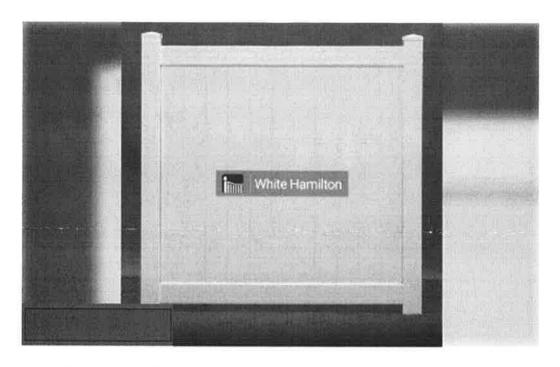

## 6' White Vinyl (Hamilton) + 4' White Vinyl Pickets (Dunbar)

Signed

6'H White Hamilton 4'H White Dunbar

White

## 6' White Vinyl (Hamilton) + 4' White Vinyl Pickets (Dunbar)

√ Signed

6'H White Hamilton

4'H White Dunbar

White