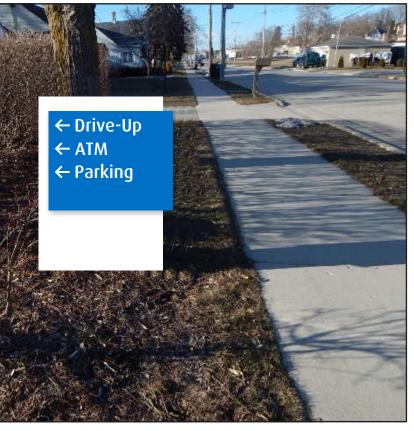

67.9 sq.ft

OE

Revisions<sup>.</sup> File Location: STND\_ remove and replace city name - JAS - 4.25.23 Date: 4-18-2023 Address: 201 Allen Street (VL) C78863-2 Drawing # Drive/Clients/  $\text{CSTM} \underline{\times}$ Revised dims with tech survey - RF - 6/2/23 City/ST: Random Lake, WI Designer: PV PM: BH 6372 AS  $\wedge$  CR  $\bigcirc$  EN

#### BEFORE



3" Deep Pan



**S1** 



Underwriters Laboratories, Inc.

All dimensions are imperial unless specified metric. Items are scaled as noted when printed on an 11x17 sheet.



Sign components to be in strict UL compliance.

#### **S2**

#### D-5 - Non-Illuminated D/F Directional

Remove existing directional sign. Install all new directional.

BEFORE

# 

Existing Sign Size: 2'-8 1/2"w x 3'-6"h









#### **50 sq ft** SCALE | 1:16





Underwriters Laboratories, Inc.

Sign components to be in strict UL compliance.





#### **Door Vinyl - Banding**

Remove existing logo, hours, caution and ADA accessible vinyl, clean off any remaining residue. Apply new vinyl to first surface.











9.25" x 11" Insert holders installed on interior of doors with VHB tape at top edge Conceal tape w/ 3/4" x 11" blue vinyl band



-3/4





SCALE | 1:10

Underwriters Laboratories, Inc.

Sign components to be in strict UL compliance.





#### Vinyl Decals (Qty. 2)

Remove existing vinyl. Clean residue. Apply new vinyl decals first surface as shown.

#### DIGITALLY PRINTED VINYL DECALS:

Digitally printed to match colors shown with 3M 3660-M Scotchcal Matte overlaminate



Pantone 012 Yellow

Pantone 287 Blue 





#### **VD-AUTO**