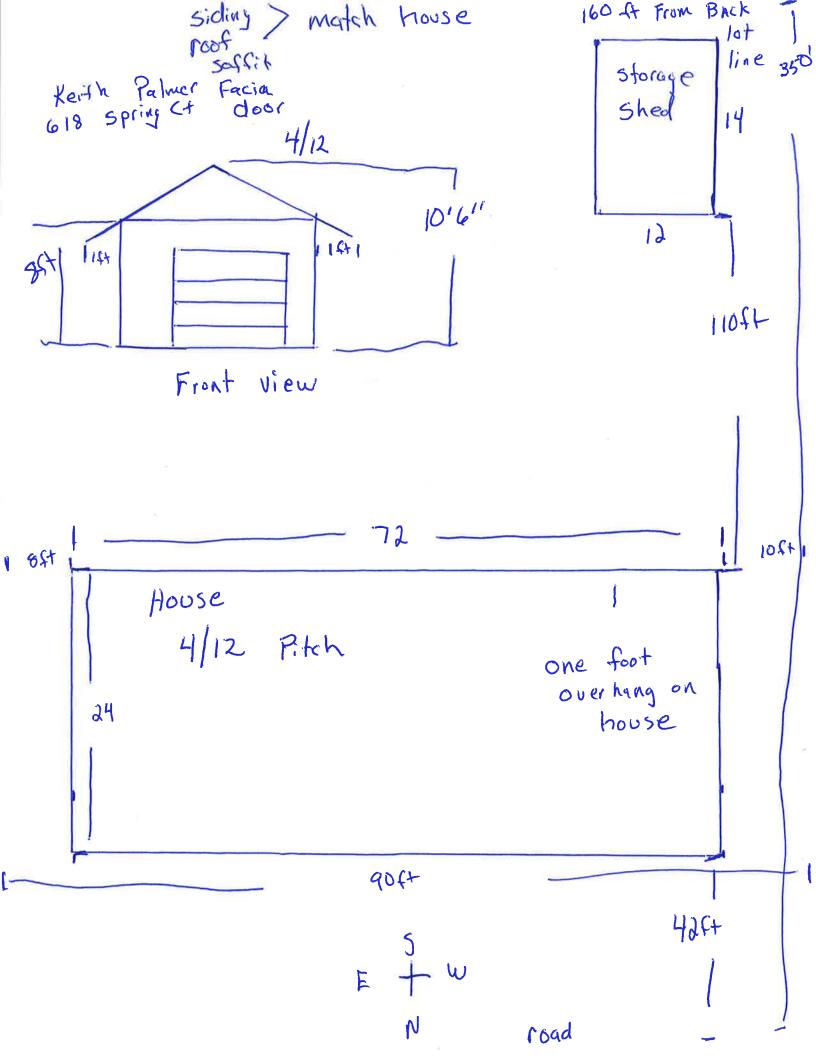

Member Schluechtermann asks for clarification on the gable overhangs as they are not showing dimensions on the plans. The front setback would need to be setback in order for the home to comply. Property owner Jake Reuteler informed the board the gable overhang is 1 foot.

Member Schluchtermann made a motion to approve contingent the house be setback approximately 9 inches to meet the front yard setbacks; motion was seconded by Member Soerens. Motion carried 5-0.

5. Adjourned at 6:21 pm