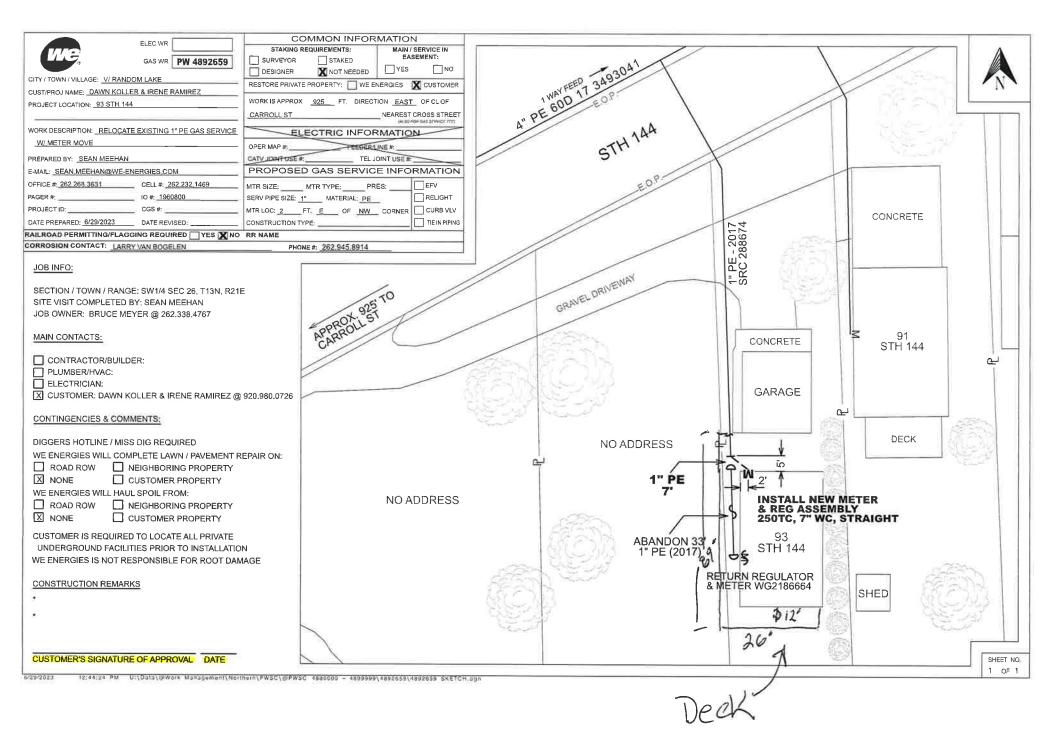

# **Building Permit Application**

| Job Location (identif                                               | y exact address) 93                                         | wis 144                                        |                                                                    |                                  | Permit#       |                  |             |
|---------------------------------------------------------------------|-------------------------------------------------------------|------------------------------------------------|--------------------------------------------------------------------|----------------------------------|---------------|------------------|-------------|
| Owner's Name                                                        | aller                                                       | Phone Number<br>9 20 980 0726                  | Contact's Name (When Relevar                                       | nt)                              |               | Phone N          | umber       |
| Owners Address (if a                                                | lifferent from above)                                       | 10 0720                                        | City                                                               |                                  | State         | Zip Cod          | e           |
| Contractor's Name                                                   | - 20.20                                                     | License Number                                 | Contractor's Contact Name                                          |                                  |               | Phone N          | umber       |
| Austin Gern                                                         | isse .                                                      | 555 423                                        | AUSTA Erasic                                                       | 2                                |               | 266              | 384 9146    |
| Contractor's Address                                                | Storet                                                      |                                                | City West Bend                                                     |                                  | State         | Zip Cod          | 0 40        |
| It is the respo                                                     | inspector cannot ac                                         | holder to arrange for<br>cess the work site or | r appointment times when entr<br>if the work is not visible, a re- | y is available                   | e for the     | required inspect | ions If the |
| Use of Building                                                     | Type of Work                                                |                                                | Item                                                               |                                  | /Qty.         | Fee              | Amount      |
| X Residential                                                       | □ New                                                       | Residence (One &                               | ۲wo Family)                                                        | -                                |               | .30/sq. ft.      | Amount      |
| 🗆 Multi-Family                                                      | □ Addition                                                  | Residential Additi                             | ions                                                               |                                  |               | .30/sq. ft.      |             |
|                                                                     | Alteration/Repair                                           | Attached/Detached                              | d Garage                                                           |                                  |               |                  |             |
|                                                                     |                                                             | Plan Review: Hou                               |                                                                    |                                  |               | .25/sq. ft.      |             |
|                                                                     |                                                             |                                                | (\$33.00 (State fee) + \$10.00)                                    |                                  |               | .12/sq. ft.      |             |
|                                                                     |                                                             |                                                | t (House & Garage)                                                 |                                  |               | \$43.00          |             |
|                                                                     |                                                             | Remodeling (Inclu                              | 0,7                                                                |                                  | _             | .05/sq. ft.      |             |
|                                                                     |                                                             | Remodeling (men                                | ides Flan Kevlew)                                                  |                                  |               | .20/sq. ft.      |             |
|                                                                     |                                                             | Erosion Control                                |                                                                    |                                  |               | 150.00.          |             |
|                                                                     |                                                             | Decks & Porches                                |                                                                    | 601                              |               | .20/sq. ft.      | 120,20      |
|                                                                     |                                                             | Storage Sheds                                  |                                                                    |                                  |               | 30.00            |             |
|                                                                     |                                                             | Re-Roof                                        |                                                                    |                                  |               | 50.00            |             |
|                                                                     |                                                             | Re-Siding                                      |                                                                    | 1                                |               | 50.00            | 50.00       |
|                                                                     |                                                             | Swimming Pools (a                              | above ground/in ground/spas)                                       |                                  |               | 80.00            | 00,00       |
|                                                                     |                                                             | Fence                                          |                                                                    |                                  |               | 30.00            |             |
|                                                                     |                                                             |                                                |                                                                    |                                  |               |                  |             |
|                                                                     |                                                             |                                                |                                                                    |                                  |               |                  |             |
|                                                                     |                                                             |                                                |                                                                    |                                  |               |                  |             |
|                                                                     |                                                             |                                                |                                                                    |                                  |               |                  |             |
| quired for exterior desig<br>ation (fences, accessory<br>ols, etc.) | n, appearance and<br>buildings, decks, porches,             | Plan Commission/A<br>Fee                       | Architectural Review Board                                         |                                  |               | 280.00           |             |
|                                                                     | 6                                                           | Expedited Meeting                              | Fee (Nonrefundable)                                                |                                  |               | 100.00           |             |
| 15/7-5-2                                                            |                                                             | Re-inspection Fee                              |                                                                    |                                  |               | 75.00            |             |
| TES:                                                                |                                                             |                                                |                                                                    |                                  |               | 75.00            |             |
|                                                                     | for Electrical, HVAC, & Pl                                  |                                                |                                                                    |                                  |               |                  |             |
| my work is commenced b                                              | efore a building permit is ol                               | btained, all of the above fe                   | ees shall be doubled.                                              |                                  |               |                  |             |
| ttest that the above infor                                          | potage area are outside dime<br>mation accurately describe  | the property and prope                         | osed work to be performed on it. I ag                              |                                  |               |                  |             |
|                                                                     | e and State of Wisconsin c<br>result in penalties prescribe |                                                |                                                                    | ree to comply<br>inderstand that | with<br>t any | SUB<br>TOTAL:    |             |
|                                                                     |                                                             |                                                | <b>BASE FEE (add to</b>                                            | subtota                          | l):           |                  | \$40.0      |
| oplicants Signature:                                                | 0 -                                                         | Applicants Nam                                 | ie:                                                                |                                  | rmit          |                  | 5332        |
|                                                                     |                                                             | Austin                                         | Eernisse                                                           |                                  | tal:          |                  |             |
| FFICE USE ONLY                                                      |                                                             |                                                |                                                                    |                                  | nal:          |                  |             |
| FICE USE ONLY                                                       |                                                             |                                                |                                                                    | Date                             |               |                  |             |