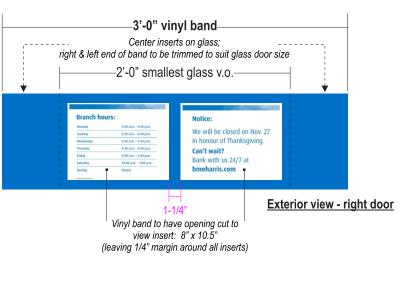

tte overlaminate



Pantone 012 Yellow

Pantone 287 Blue 





#### **VD-AUTO**



Scale: 3"=1'-0"







Drawing #

6372

## **Double Door**

Scale: 3/8"=1'-0"





#### Vinyl Decals

Black

White

Apply new vinyl decals first surface as shown.

DIGITALLY PRINTED VINYL DECALS:

Digitally printed to match colors shown with

3M 3660-M Scotchcal Matte overlaminate

#### BEFORE

AFTER









#### Single Door with Crash Bar

Underwriters Laboratories, Inc. All dimensions are imperial unless specified metric. Items are scaled as noted when printed on an 11x17 sheet.



Sign components to be in strict UL compliance.



#### **Door Vinyl - Banding**

Remove existing logo, hours, caution and ADA accessible vinyl, clean off any remaining residue. Apply new vinyl to first surface.









AFTER











SCALE | 1:10

Underwriters Laboratories, Inc.

Sign components to be in strict UL compliance.

All dimensions are imperial unless specified metric. Items are scaled as noted when printed on an 11x17 sheet.

**PRIORITY** 



Black

Pantone 012 Yellow

Pantone 287 Blue

#### Vinyl Decals (Qty. 2)

Remove existing vinyl. Clean residue. Apply new vinyl decals first surface as shown.

DIGITALLY PRINTED VINYL DECALS:

Digitally printed to match colors shown with

3M 3660-M Scotchcal Matte overlaminate



AFTER



**VD-AUTO** 

BEFORE



Scale: 3"=1'-0"



Scale: 3/8"=1'-0"



OE

Drawing #

6372

## **Double Door**





#### **S4.3** Vinyl Decals

Apply new vinyl decals first surface as shown.





#### DIGITALLY PRINTED VINYL DECALS:

Digitally printed to match colors shown with 3M 36