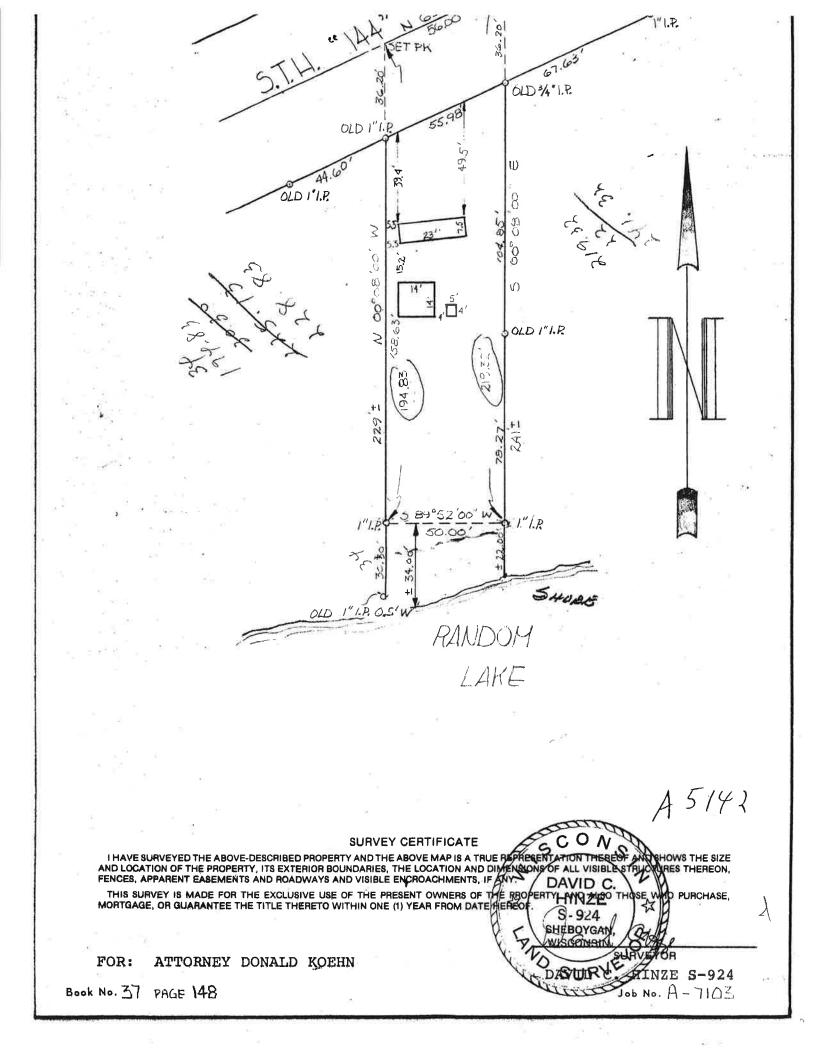

Member Schluechtermann asks for clarification as to on the plans it shows a deck, but on the survey it does not show. Property owner Brent Schicker informed the board the correct plan shows the deck and it was an error that it was not put on the survey.

Member Schluectermann made a motion to approve contingent that the survey be updated to include the deck; motion was seconded by Member Soerens. Motion carried 5-0.

4. Discussion and Possible Recommendation to the Village Board on the construction of a new home 190 E Shore Dr.