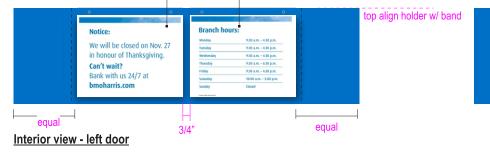

e overlaminate



Pantone 012 Yellow

Pantone 287 Blue 





#### **VD-AUTO**



Scale: 3"=1'-0"







Drawing #

6372

## **Double Door**

Scale: 3/8"=1'-0"





#### Vinyl Decals

Black

White

Apply new vinyl decals first surface as shown.

DIGITALLY PRINTED VINYL DECALS:

Digitally printed to match colors shown with

3M 3660-M Scotchcal Matte overlaminate

#### BEFORE

AFTER









#### Single Door with Crash Bar

Underwriters Laboratories, Inc. All dimensions are imperial unless specified metric. Items are scaled as noted when printed on an 11x17 sheet.



Sign components to be in strict UL compliance.



#### **Door Vinyl - Banding**

Remove existing logo, hours, caution and ADA accessible vinyl, clean off any remaining residue. Apply new vinyl to first surface.









AFTER











SCALE | 1:10

Underwriters Laboratories, Inc.

Sign components to be in strict UL compliance.

All dimensions are imperial unless specified metric. Items are scaled as noted when printed on an 11x17 sheet.

**PRIORITY** 



Black

Pantone 012 Yellow

Pantone 287 Blue

#### Vinyl Decals (Qty. 2)

Remove existing vinyl. Clean residue. Apply new vinyl decals first surface as shown.

DIGITALLY PRINTED VINYL DECALS:

Digitally printed to match colors shown with

3M 3660-M Scotchcal Matte overlaminate



AFTER



**VD-AUTO** 

BEFORE



Scale: 3"=1'-0"



Scale: 3/8"=1'-0"



OE

Drawing #

6372

## **Double Door**





#### **S4.3** Vinyl Decals

Apply new vinyl decals first surface as shown.





#### DIGITALLY PRINTED VINYL DECALS:

Digitally printed to match colors shown with 3M 3660