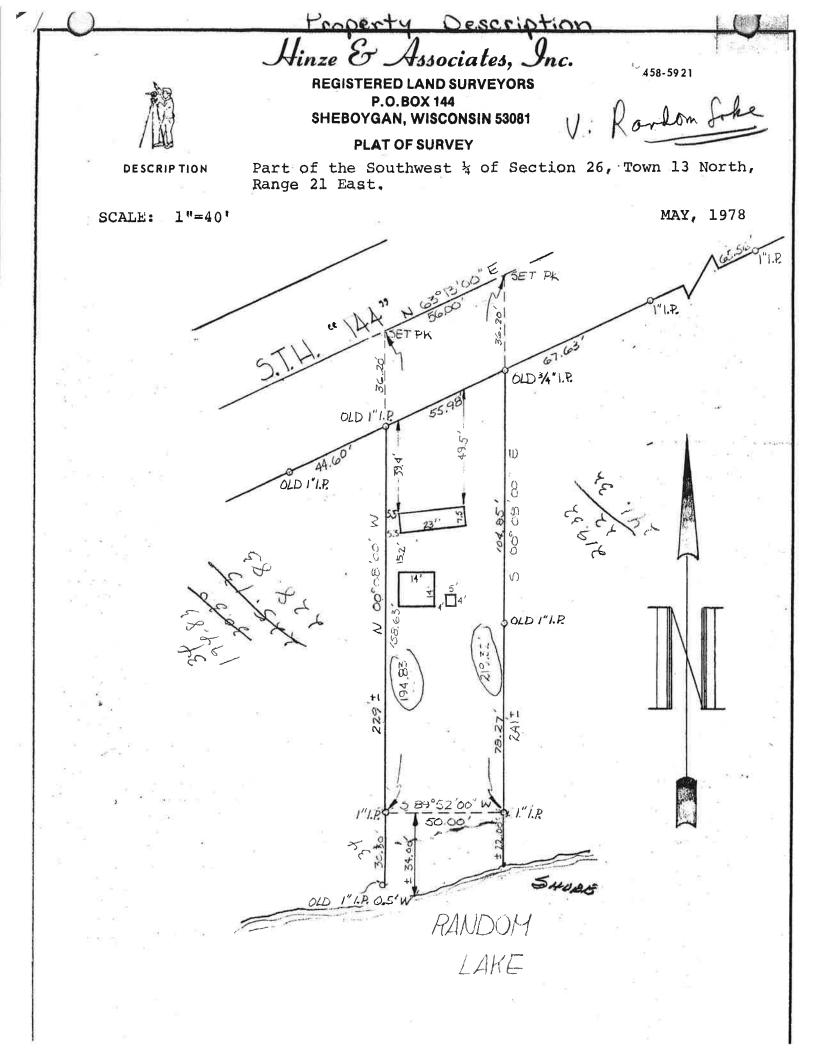

Member Schluechtermann asks for clarification as to on the plans it shows a deck, but on the survey it does not show. Property owner Brent Schicker informed the board the correct plan shows the deck and it was an error that it was not put on the survey.