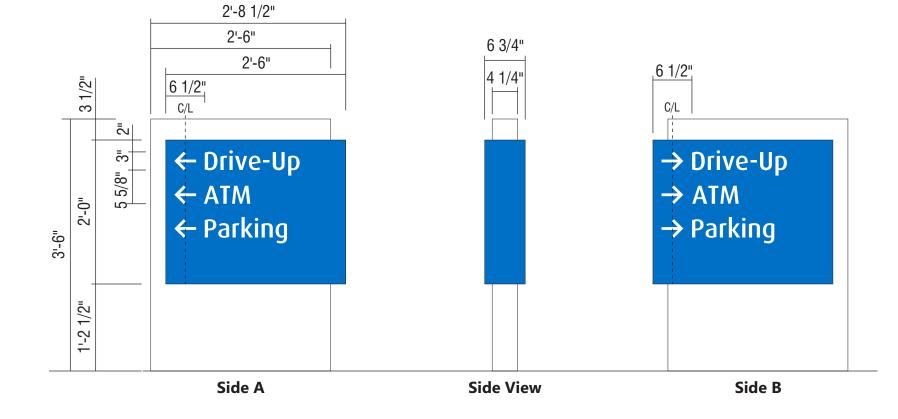

aces with push thru

SCALE | 1:30 | 67.9 sq.ft

OE

Revisions<sup>.</sup> File Location: STND\_ remove and replace city name - JAS - 4.25.23 Date: 4-18-2023 Address: 201 Allen Street (VL) C78863-2 Drawing # Drive/Clients/  $\text{CSTM} \underline{\times}$ Revised dims with tech survey - RF - 6/2/23 City/ST: Random Lake, WI Designer: PV PM: BH 6372 AS  $\wedge$  CR  $\bigcirc$  EN

#### BEFORE



3" Deep Pan



**S1** 



Underwriters Laboratories, Inc.

All dimensions are imperial unless specified metric. Items are scaled as noted when printed on an 11x17 sheet.



Sign components to be in strict UL compliance.

#### **S2**

#### D-5 - Non-Illuminated D/F Directional

Remove existing directional sign. Install all new directional.

BEFORE

# 

Existing Sign Size: 2'-8 1/2"w x 3'-6"h









#### **50 sq ft** SCALE | 1:16





Underwriters Laboratories, Inc.

Sign components to be in strict UL compliance.





#### **Door Vinyl - Banding**

Remove existing logo, hours, caution and ADA accessible vinyl, clean off any remaining residue. Apply new vinyl to first surface.











9.25" x 11" Insert holders installed on interior of doors with VHB tape at top edge Conceal tape w/ 3/4" x 11" blue vinyl band



-3/4





SCALE | 1:10

Underwriters Laboratories, Inc.

Sign components to be in strict UL compliance.





#### Vinyl Decals (Qty. 2)

Remove existing vinyl. Clean residue. Apply new vinyl decals first surface as shown.

#### DIGITALLY PRINTED VINYL DECALS:

Digitally printed to match colors shown with 3M 3660-M Scotchcal Matte overlaminate



Pantone 012 Yellow

Pantone