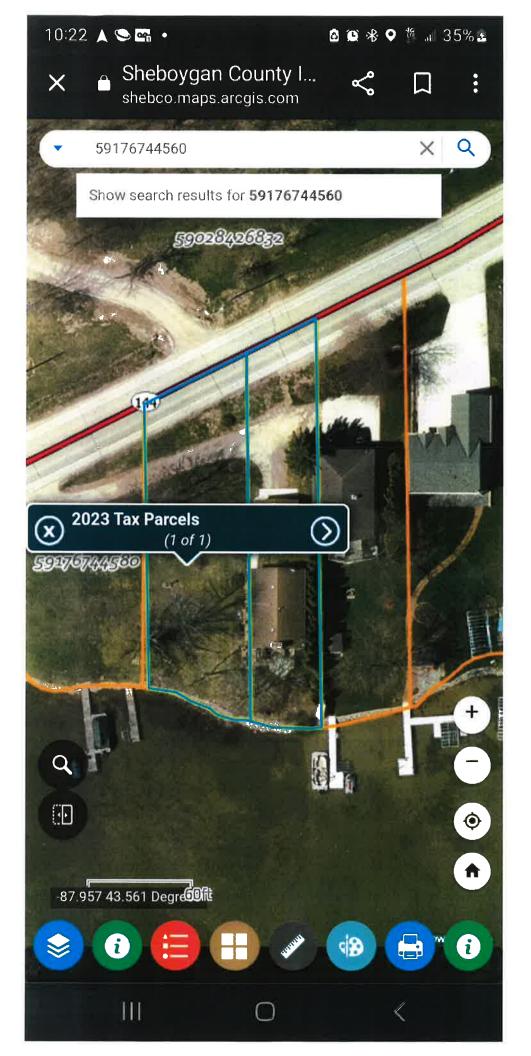

# **Building Permit Application**

| Job Location (identif                                               | y exact address) 93                                         | wis 144                                        |                                                                    |                                  | Permit#       |                  |             |
|---------------------------------------------------------------------|-------------------------------------------------------------|------------------------------------------------|--------------------------------------------------------------------|----------------------------------|---------------|------------------|-------------|
| Owner's Name                                                        | aller                                                       | Phone Number<br>9 20 980 0726                  | Contact's Name (When Relevar                                       | nt)                              |               | Phone N          | umber       |
| Owners Address (if a                                                | lifferent from above)                                       | 10 0720                                        | City                                                               |                                  | State         | Zip Cod          | e           |
| Contractor's Name                                                   | - 20.20                                                     | License Number                                 | Contractor's Contact Name                                          |                                  |               | Phone N          | umber       |
| Austin Gern                                                         | isse .                                                      | 555 423                                        | AUSTA Erasic                                                       | 2                                |               | 266              | 384 9146    |
| Contractor's Address                                                | Storet                                                      |                                                | City West Bend                                                     |                                  | State         | Zip Cod          | 0 40        |
| It is the respo                                                     | inspector cannot ac                                         | holder to arrange for<br>cess the work site or | r appointment times when entr<br>if the work is not visible, a re- | y is available                   | e for the     | required inspect | ions If the |
| Use of Building                                                     | Type of Work                                                |                                                | Item                                                               |                                  | /Qty.         | Fee              | Amount      |
| X Residential                                                       | □ New                                                       | Residence (One &                               | ۲wo Family)                                                        | -                                |               | .30/sq. ft.      | Amount      |
| 🗆 Multi-Family                                                      | □ Addition                                                  | Residential Additi                             | ions                                                               |                                  |               | .30/sq. ft.      |             |
|                                                                     | Alteration/Repair                                           | Attached/Detached                              | d Garage                                                           |                                  |               |                  |             |
|                                                                     |                                                             | Plan Review: Hou                               |                                                                    |                                  |               | .25/sq. ft.      |             |
|                                                                     |                                                             |                                                | (\$33.00 (State fee) + \$10.00)                                    |                                  |               | .12/sq. ft.      |             |
|                                                                     |                                                             |                                                | t (House & Garage)                                                 |                                  |               | \$43.00          |             |
|                                                                     |                                                             | Remodeling (Inclu                              | 0,7                                                                |                                  | _             | .05/sq. ft.      |             |
|                                                                     |                                                             | Remodeling (men                                | ides Flan Kevlew)                                                  |                                  |               | .20/sq. ft.      |             |
|                                                                     |                                                             | Erosion Control                                |                                                                    |                                  |               | 150.00.          |             |
|                                                                     |                                                             | Decks & Porches                                |                                                                    | 601                              |               | .20/sq. ft.      | 120,20      |
|                                                                     |                                                             | Storage Sheds                                  |                                                                    |                                  |               | 30.00            |             |
|                                                                     |                                                             | Re-Roof                                        |                                                                    |                                  |               | 50.00            |             |
|                                                                     |                                                             | Re-Siding                                      |                                                                    | 1                                |               | 50.00            | 50.00       |
|                                                                     |                                                             | Swimming Pools (a                              | above ground/in ground/spas)                                       |                                  |               | 80.00            | 00,00       |
|                                                                     |                                                             | Fence                                          |                                                                    |                                  |               | 30.00            |             |
|                                                                     |                                                             |                                                |                                                                    |                                  |               |                  |             |
|                                                                     |                                                             |                                                |                                                                    |                                  |               |                  |             |
|                                                                     |                                                             |                                                |                                                                    |                                  |               |                  |             |
|                                                                     |                                                             |                                                |                                                                    |                                  |               |                  |             |
| quired for exterior desig<br>ation (fences, accessory<br>ols, etc.) | n, appearance and<br>buildings, decks, porches,             | Plan Commission/A<br>Fee                       | Architectural Review Board                                         |                                  |               | 280.00           |             |
|                                                                     | 6                                                           | Expedited Meeting                              | Fee (Nonrefundable)                                                |                                  |               | 100.00           |             |
| 15/7-5-2                                                            |                                                             | Re-inspection Fee                              |                                                                    |                                  |               | 75.00            |             |
| TES:                                                                |                                                             |                                                |                                                                    |                                  |               | 75.00            |             |
|                                                                     | for Electrical, HVAC, & Pl                                  |                                                |                                                                    |                                  |               |                  |             |
| my work is commenced b                                              | efore a building permit is ol                               | btained, all of the above fe                   | ees shall be doubled.                                              |                                  |               |                  |             |
| ttest that the above infor                                          | potage area are outside dime<br>mation accurately describe  | the property and prope                         | osed work to be performed on it. I ag                              |                                  |               |                  |             |
|                                                                     | e and State of Wisconsin c<br>result in penalties prescribe |                                                |                                                                    | ree to comply<br>inderstand that | with<br>t any | SUB<br>TOTAL:    |             |
|                                                                     |                                                             |                                                | <b>BASE FEE (add to</b>                                            | subtota                          | l):           |                  | \$40.0      |
| oplicants Signature:                                                | 0 -                                                         | Applicants Nam                                 | ie:                                                                |                                  | rmit          |                  | 5332        |
|                                                                     |                                                             | Austin                                         | Eernisse                                                           |                                  | tal:          |                  |             |
| FFICE USE ONLY                                                      |                                                             |                                                |                                                                    |                                  | nal:          |                  |             |
| FICE USE ONLY                                                       |                                                             |                                                |                                                                    | Date                             |               |                  |             |