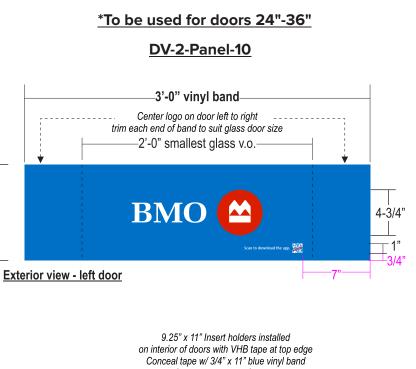

cotchcal Matte overlaminate



Pantone 012 Yellow

Pantone 287 Blue 





#### **VD-AUTO**



Scale: 3"=1'-0"







Drawing #

6372

## **Double Door**

Scale: 3/8"=1'-0"





#### Vinyl Decals

Black

White

Apply new vinyl decals first surface as shown.

DIGITALLY PRINTED VINYL DECALS:

Digitally printed to match colors shown with

3M 3660-M Scotchcal Matte overlaminate

#### BEFORE

AFTER









#### Single Door with Crash Bar

Underwriters Laboratories, Inc. All dimensions are imperial unless specified metric. Items are scaled as noted when printed on an 11x17 sheet.



Sign components to be in strict UL compliance.



#### **Door Vinyl - Banding**

Remove existing logo, hours, caution and ADA accessible vinyl, clean off any remaining residue. Apply new vinyl to first surface.









AFTER











SCALE | 1:10

Underwriters Laboratories, Inc.

Sign components to be in strict UL compliance.

All dimensions are imperial unless specified metric. Items are scaled as noted when printed on an 11x17 sheet.

**PRIORITY** 



Black

Pantone 012 Yellow

Pantone 287 Blue

#### Vinyl Decals (Qty. 2)

Remove existing vinyl. Clean residue. Apply new vinyl decals first surface as shown.

DIGITALLY PRINTED VINYL DECALS:

Digitally printed to match colors shown with

3M 3660-M Scotchcal Matte overlaminate



AFTER



**VD-AUTO** 

BEFORE



Scale: 3"=1'-0"



Scale: 3/8"=1'-0"



OE

Drawing #

6372

## **Double Door**





#### **S4.3** Vinyl Decals

Apply new vinyl decals first surface as shown.





#### DIGITALLY PRINTED VINYL DECALS:

Digitally printed to match colors shown