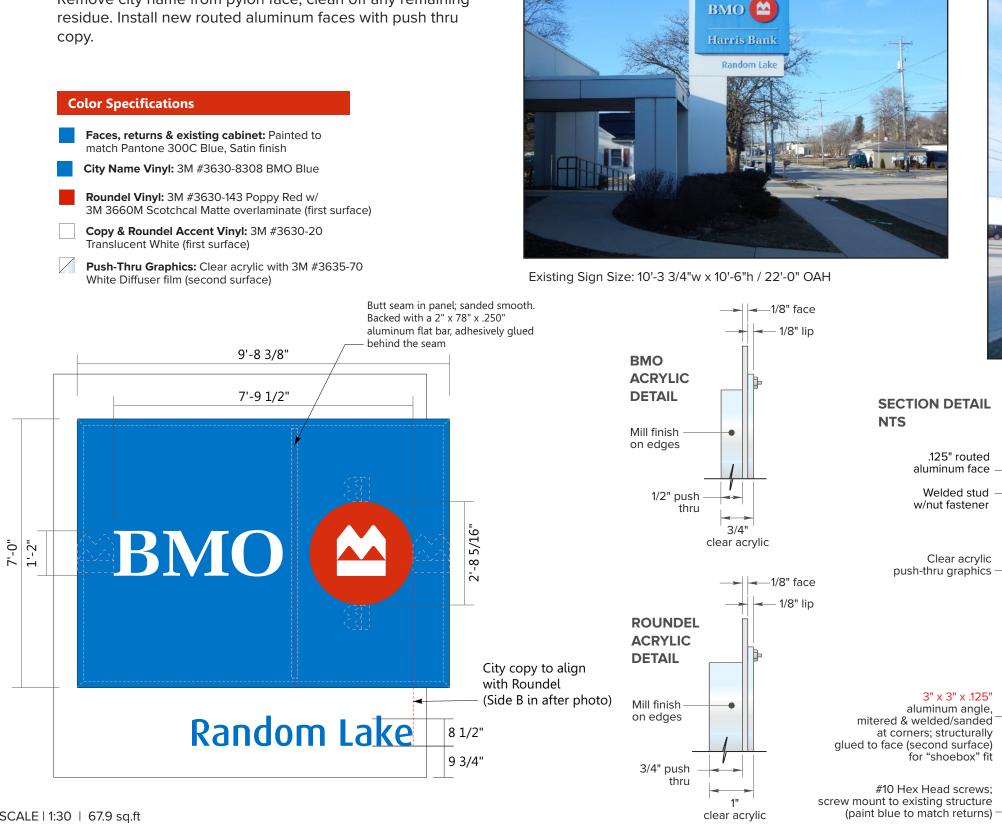

NA            | NA             |
| S10  | Leave As Is - Clearance Sign Pole | NA            | NA             |
| S11  | Leave As Is - Awning Reskin       | NA            | NA             |
| S12  | Leave As Is - ATM                 | NA            | NA             |
|      |                                   |               |                |

<u>Code Narrative</u> Ground signs: NTE 24sf Wall Signs: NTE 24sf



Drawing # C78863-1 6372

Address: 201 Allen Street

City/ST: Random Lake, WI

Designer: PV PM: BH

Date: 4-18-2023

STND <u>×</u> CSTM \_\_\_\_ File Location: Drive/Clients/

🛆 CR 🛛 🛟 EN AS

Updated to reflect BB changes - RF - 6/2/23

Revisions:

Updated to reflect BB changes | AD | 5.30.23

N

OE

Underwriters Laboratories, Inc.

Sign components to be in strict UL compliance.





#### **Custom Replacement Faces (2 required)**

Remove existing faces from D/F illuminated ground sign. Remove city name from pylon face, clean off any remaining residue. Install new routed aluminum faces with push thru

SCALE | 1:30 | 67.9 sq.ft

OE

Revisions<sup>.</sup> File Location: STND\_ remove and replace city name - JAS - 4.25.23 Date: 4-18-2023 Address: 201 Allen Street (VL) C78863-2 Drawing # Drive/Clients/  $\text{CSTM} \underline{\times}$ Revised dims with tech survey - RF - 6/2/23 City/ST: Random Lake, WI Designer: PV PM: BH 6372 AS  $\wedge$  CR  $\bigcirc$  EN

#### BEFORE



3" Deep Pan



**S1** 



Underwriters Laboratories, Inc.

All dimensions are imperial unless specified metric. Items are scaled as noted when printed on an 11x17 sheet.



Sign components to be in s