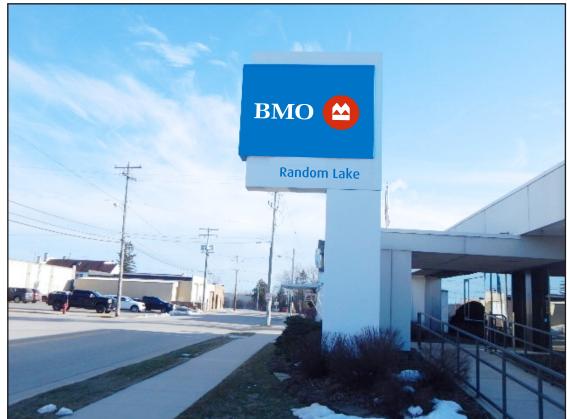

to reflect BB changes - RF - 6/2/23

Revisions:

Updated to reflect BB changes | AD | 5.30.23

N

OE

Underwriters Laboratories, Inc.

Sign components to be in strict UL compliance.





#### **Custom Replacement Faces (2 required)**

Remove existing faces from D/F illuminated ground sign. Remove city name from pylon face, clean off any remaining residue. Install new routed aluminum faces with push thru

SCALE | 1:30 | 67.9 sq.ft

OE

Revisions<sup>.</sup> File Location: STND\_ remove and replace city name - JAS - 4.25.23 Date: 4-18-2023 Address: 201 Allen Street (VL) C78863-2 Drawing # Drive/Clients/  $\text{CSTM} \underline{\times}$ Revised dims with tech survey - RF - 6/2/23 City/ST: Random Lake, WI Designer: PV PM: BH 6372 AS  $\wedge$  CR  $\bigcirc$  EN

#### BEFORE



3" Deep Pan



**S1** 



Underwriters Laboratories, Inc.

All dimensions are imperial unless specified metric. Items are scaled as noted when printed on an 11x17 sheet.



Sign components to be in strict UL compliance.

#### **S2**

#### D-5 - Non-Illuminated D/F Directional

Remove existing directional sign. Install all new directional.

BEFORE

# 

Existing Sign Size: 2'-8 1/2"w x 3'-6"h









#### **50 sq ft** SCALE | 1:16





Underwriters Laboratories, Inc.

Sign components to be in strict UL compliance.





#### **Door Vinyl - Banding**

Remove existing logo, hours, caution and ADA accessible vinyl, clean off any remaining residue. Apply new vinyl to first surface.











9.25" x 11" Insert holders installed on interior of doors with VHB tape at top edge Conceal tape w/ 3/4" x 11" blue v