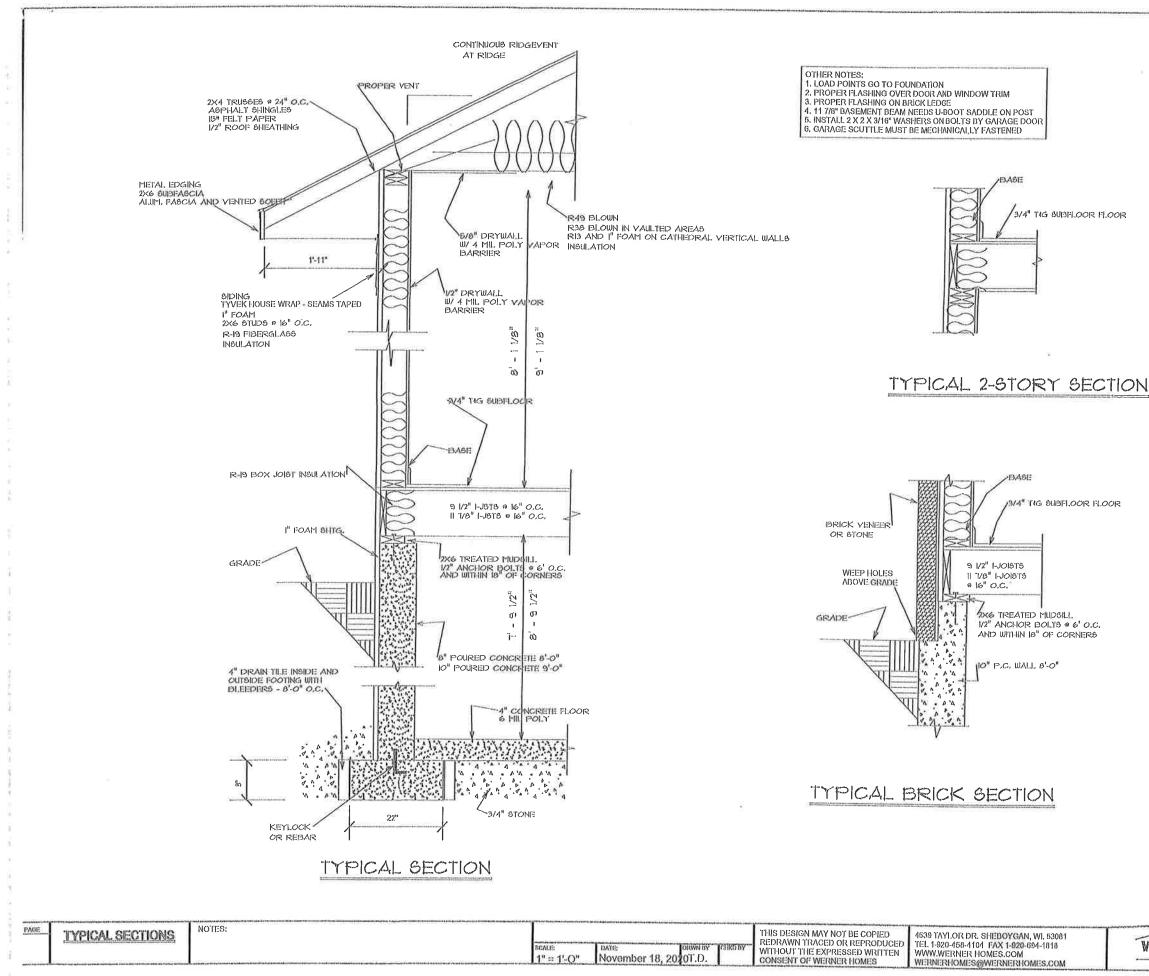

## Envelope Assemblies

| Assembly                                                                        | Gross Area<br>or<br>Perimeter | Cavity<br>R-Value | Cont.<br>R-Value | Prop.<br>U-Factor | Req.<br>U-Factor | Prop.<br>UA | Req.<br>UA |
|---------------------------------------------------------------------------------|-------------------------------|-------------------|------------------|-------------------|------------------|-------------|------------|
| Ceiling 1: Flat Ceiling or Scissor Truss                                        | 1,641                         | 0.0               | 49.0             | 0.020             | 0.026            | 33          | 43         |
| Wall 1: Wood Frame, 16" o.c.<br>Orientation: Front                              | 488                           | 19.0              | 6.0              | 0.043             | 0.057            | 18          | 24         |
| Window 1: Wood Frame:Double Pane with Low-E<br>SHGC: 0.30<br>Orientation: Front | 38                            |                   |                  | 0.290             | 0.350            | 11          | 13         |
| Door 2: Solid<br>Orientation: Front                                             | 21                            |                   |                  | 0.150             | 0.350            | 3           | 7          |
| Wall 2: Wood Frame, 16" o.c.<br>Orientation: Left side                          | 336                           | 19.0              | 6.0              | 0.043             | 0.057            | 14          | 18         |
| Door 1: Solid<br>Orientation: Left side                                         | 21                            |                   |                  | 0.150             | 0.350            | 3           | 7          |
| Wall 3: Wood Frame, 16" o.c.<br>Orientation: Back                               | 488                           | 19.0              | 6.0              | 0.043             | 0.057            | 16          | 22         |
| Window 2: Wood Frame:Double Pane with Low-E<br>SHGC: 0.30<br>Orientation: Back  | 109                           |                   |                  | 0.290             | 0.350            | 32          | 38         |
| Wall 4: Wood Frame, 16" o.c.<br>Orientation: Right side                         | 336                           | 19.0              | 6.0              | 0.043             | 0.057            | 13          | 17         |

| Assembly                                                                                                                                        | Gross Area<br>or<br>Perimeter | Cavity<br>R-Value | Cont.<br>R-Value | Prop.<br>U-Factor | Req.<br>U-Factor | Prop.<br>UA | Req.<br>UA |
|-------------------------------------------------------------------------------------------------------------------------------------------------|-------------------------------|-------------------|------------------|-------------------|------------------|-------------|------------|
| Window 3: Wood Frame:Double Pane with Low-E<br>SHGC: 0.30<br>Orientation: Right side                                                            | 35                            |                   |                  | 0.290             | 0.350            | 10          | 12         |
| Basement Wall 1: Solid Concrete or Masonry<br>Orientation: Front<br>Wall height: 7.8'<br>Depth below grade: 7.0'<br>Insulation depth: 7.8'      | 473                           | 0.0               | 5.0              | 0.089             | 0.050            | 42          | 24         |
| Basement Wall 2: Solid Concrete or Masonry<br>Orientation: Left side<br>Wall height: 7.8'<br>Depth below grade: 7.0'<br>Insulation depth: 7.8'  | 326                           | 0.0               | 5.0              | 0.089             | 0.050            | 29          | 16         |
| Basement Wall 3: Solid Concrete or Masonry<br>Orientation: Back<br>Wall height: 7.8'<br>Depth below grade: 7.0'<br>Insulation depth: 7.8'       | 473                           | 0.0               | 5.0              | 0.089             | 0.050            | 42          | 24         |
| Basement Wall 4: Solid Concrete or Masonry<br>Orientation: Right side<br>Wall height: 7.8'<br>Depth below grade: 7.0'<br>Insulation depth: 7.8' | 326                           | 0.0               | 5.0              | 0.089             | 0.050            | 29          | 16         |