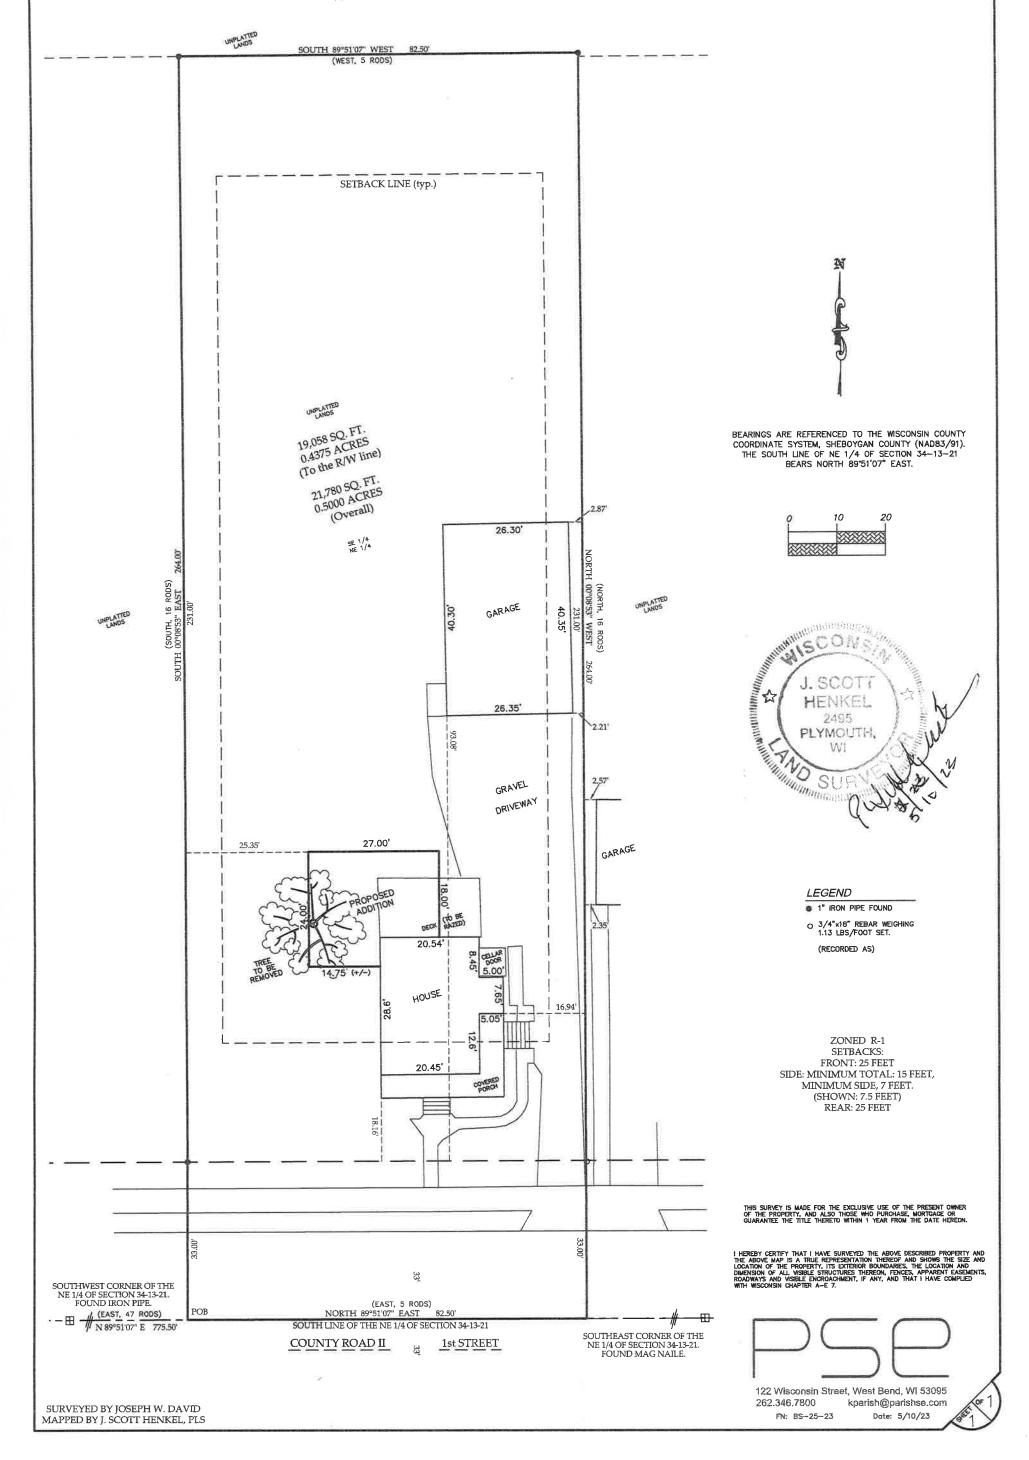

## PLAT OF SURVEY

OWNERS: JANEL L. HUBACEK BRENT A. SCHICKER 647 1ST STREET RANDOM LAKE, WI 53075 PART OF THE SW1/4 OF THE NE1/4 OF SECTION 34, TOWN 13 NORTH, RANGE 21 EAST, IN THE VILLAGE OF RANDOM LAKE, SHEBOYGAN COUNTY, WISCONSIN, DESCRIBED AS: COMMENCING AT A POINT FORTY-SEVEN (47) RODS EAST OF THE SOUTHWEST CORNER OF THE SOUTHWEST QUARTER (SW1/4) OF THE NORTHEAST QUARTER (NE1/4) OF SECTION NUMBER THIRTY-FOUR (34) TOWNSHIP NUMBER THIRTEEN (13) NORTH, RANGE NUMBER TWENTY-ONE EAST (21) EAST, THENCE RUNNING EAST ALONG THE PUBLIC HIGHWAY FIVE (5) RODS, THENCE RUNNING NORTH SIXTEEN (16) RODS, THENCE WEST FIVE (5) RODS, THENCE SOUTH SIXTEEN (16) RODS TO THE PLACE OF BEGINNING.

#### LOT AREA

AREA12431.00 SQ. FT. 1 OR MORE ACRES SOIL WILL BE DISTURBED false LOCATION : Village of RANDOM LAKE BUILDING ADDRESS : East Shore Dr. , Random Lake, 53075 COUNTY SUBDIVISON LOT NO. 4 BLOCK NO.

#### ZONING

DISTRICT : PERMIT NUMBER :

SETBACKS Front ft.: 25.25 Rear ft.: 28.27Left Ft.:9.19Right ft.: 28.11

BUILDING DIMENSIONS TO PROPERTY LINE ARE FROM THE FOUNDATION WALL CORNER AND PERPENDICULAR TO THE PROPERTY LINE

PARCEL NUMBER: 59176746956 PARCEL OWNER: JACOB & CARLI REUTELER PARCEL ADDRESS: EAST SHORE DR. PARCEL AREA: 12,431 SQ. FT. (0.285 AC.)

VILLAGE ZÓNING: R-1 RESIDENTIAL DISTRICT 25' FRONT SETBACK 15' (TOTAL BOTH SIDES) SIDE SETBACK 7' (MINIMUM ONE SIDE) SIDE SETBACK 25' REAR SETBACK

BEARINGS AND DISTANCES SHOWN ARE REFERENCED TO THE SOUTH LINE OF THE SE 1/4 OF SEC. 26, T13N, R21E, WHICH BEARS S89°12'51"W