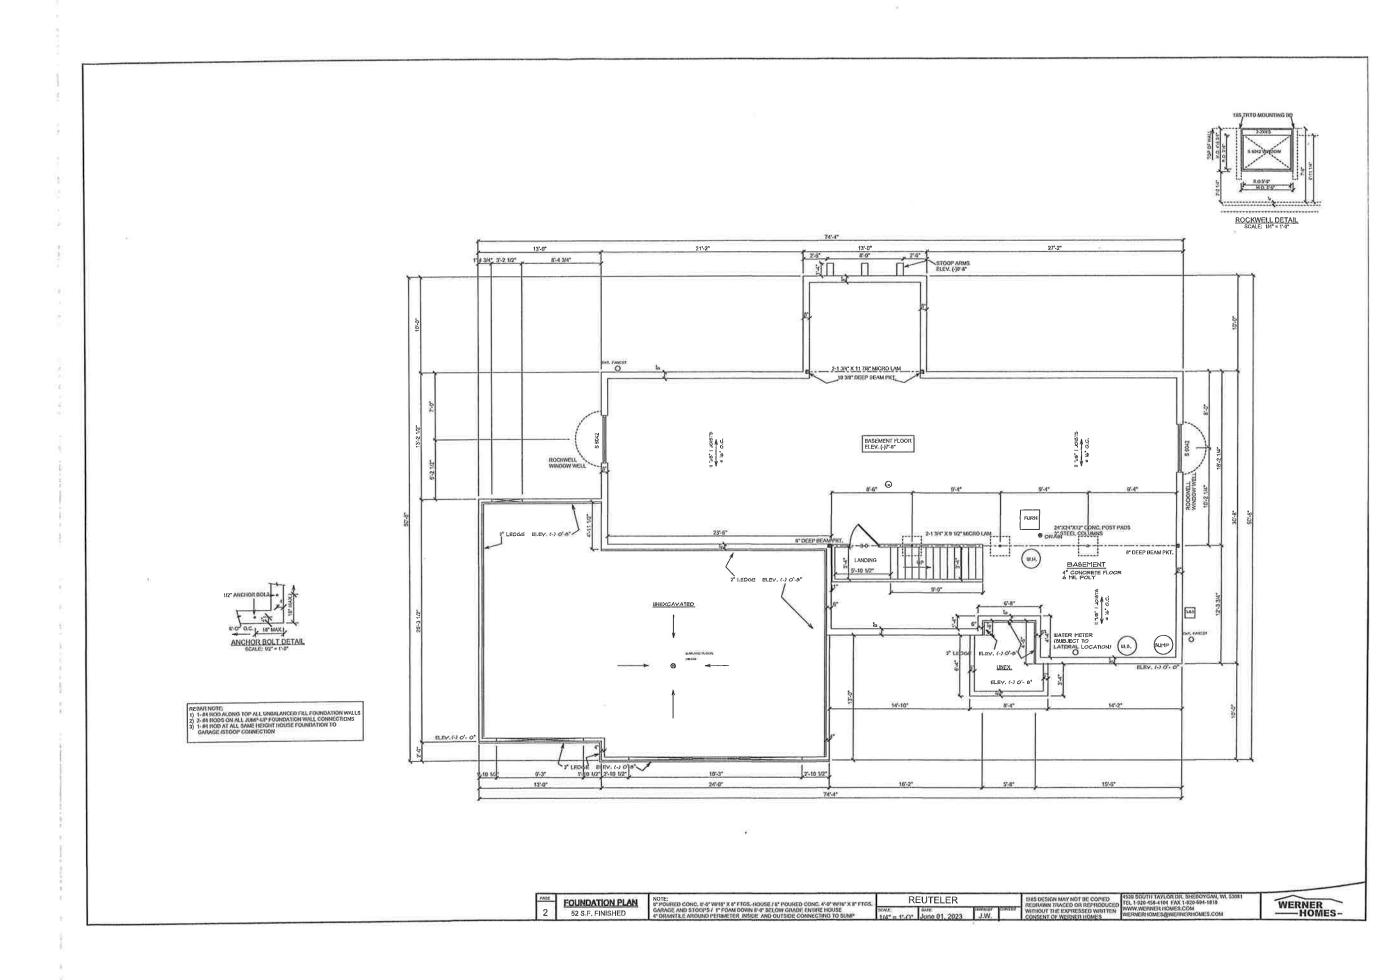

### **Project Information**

| AREA INVOLVED (SQ FT)     | Unit 1  | Unit 2 | Total   |
|---------------------------|---------|--------|---------|
|                           |         |        | 352     |
| Unfin. Bsmt.              | 1641.00 |        | 1641.00 |
| I be design to the second | 4644.00 |        |         |
| Living Area               | 1641.00 |        | 1641.00 |
| Garage                    | 853.00  |        | 853.00  |
|                           |         |        |         |
| Deck/Porch                | 50.00   |        | 50.00   |
|                           |         |        |         |
| Total                     | 4185.00 | 0.00   | 4185.00 |
|                           |         |        |         |