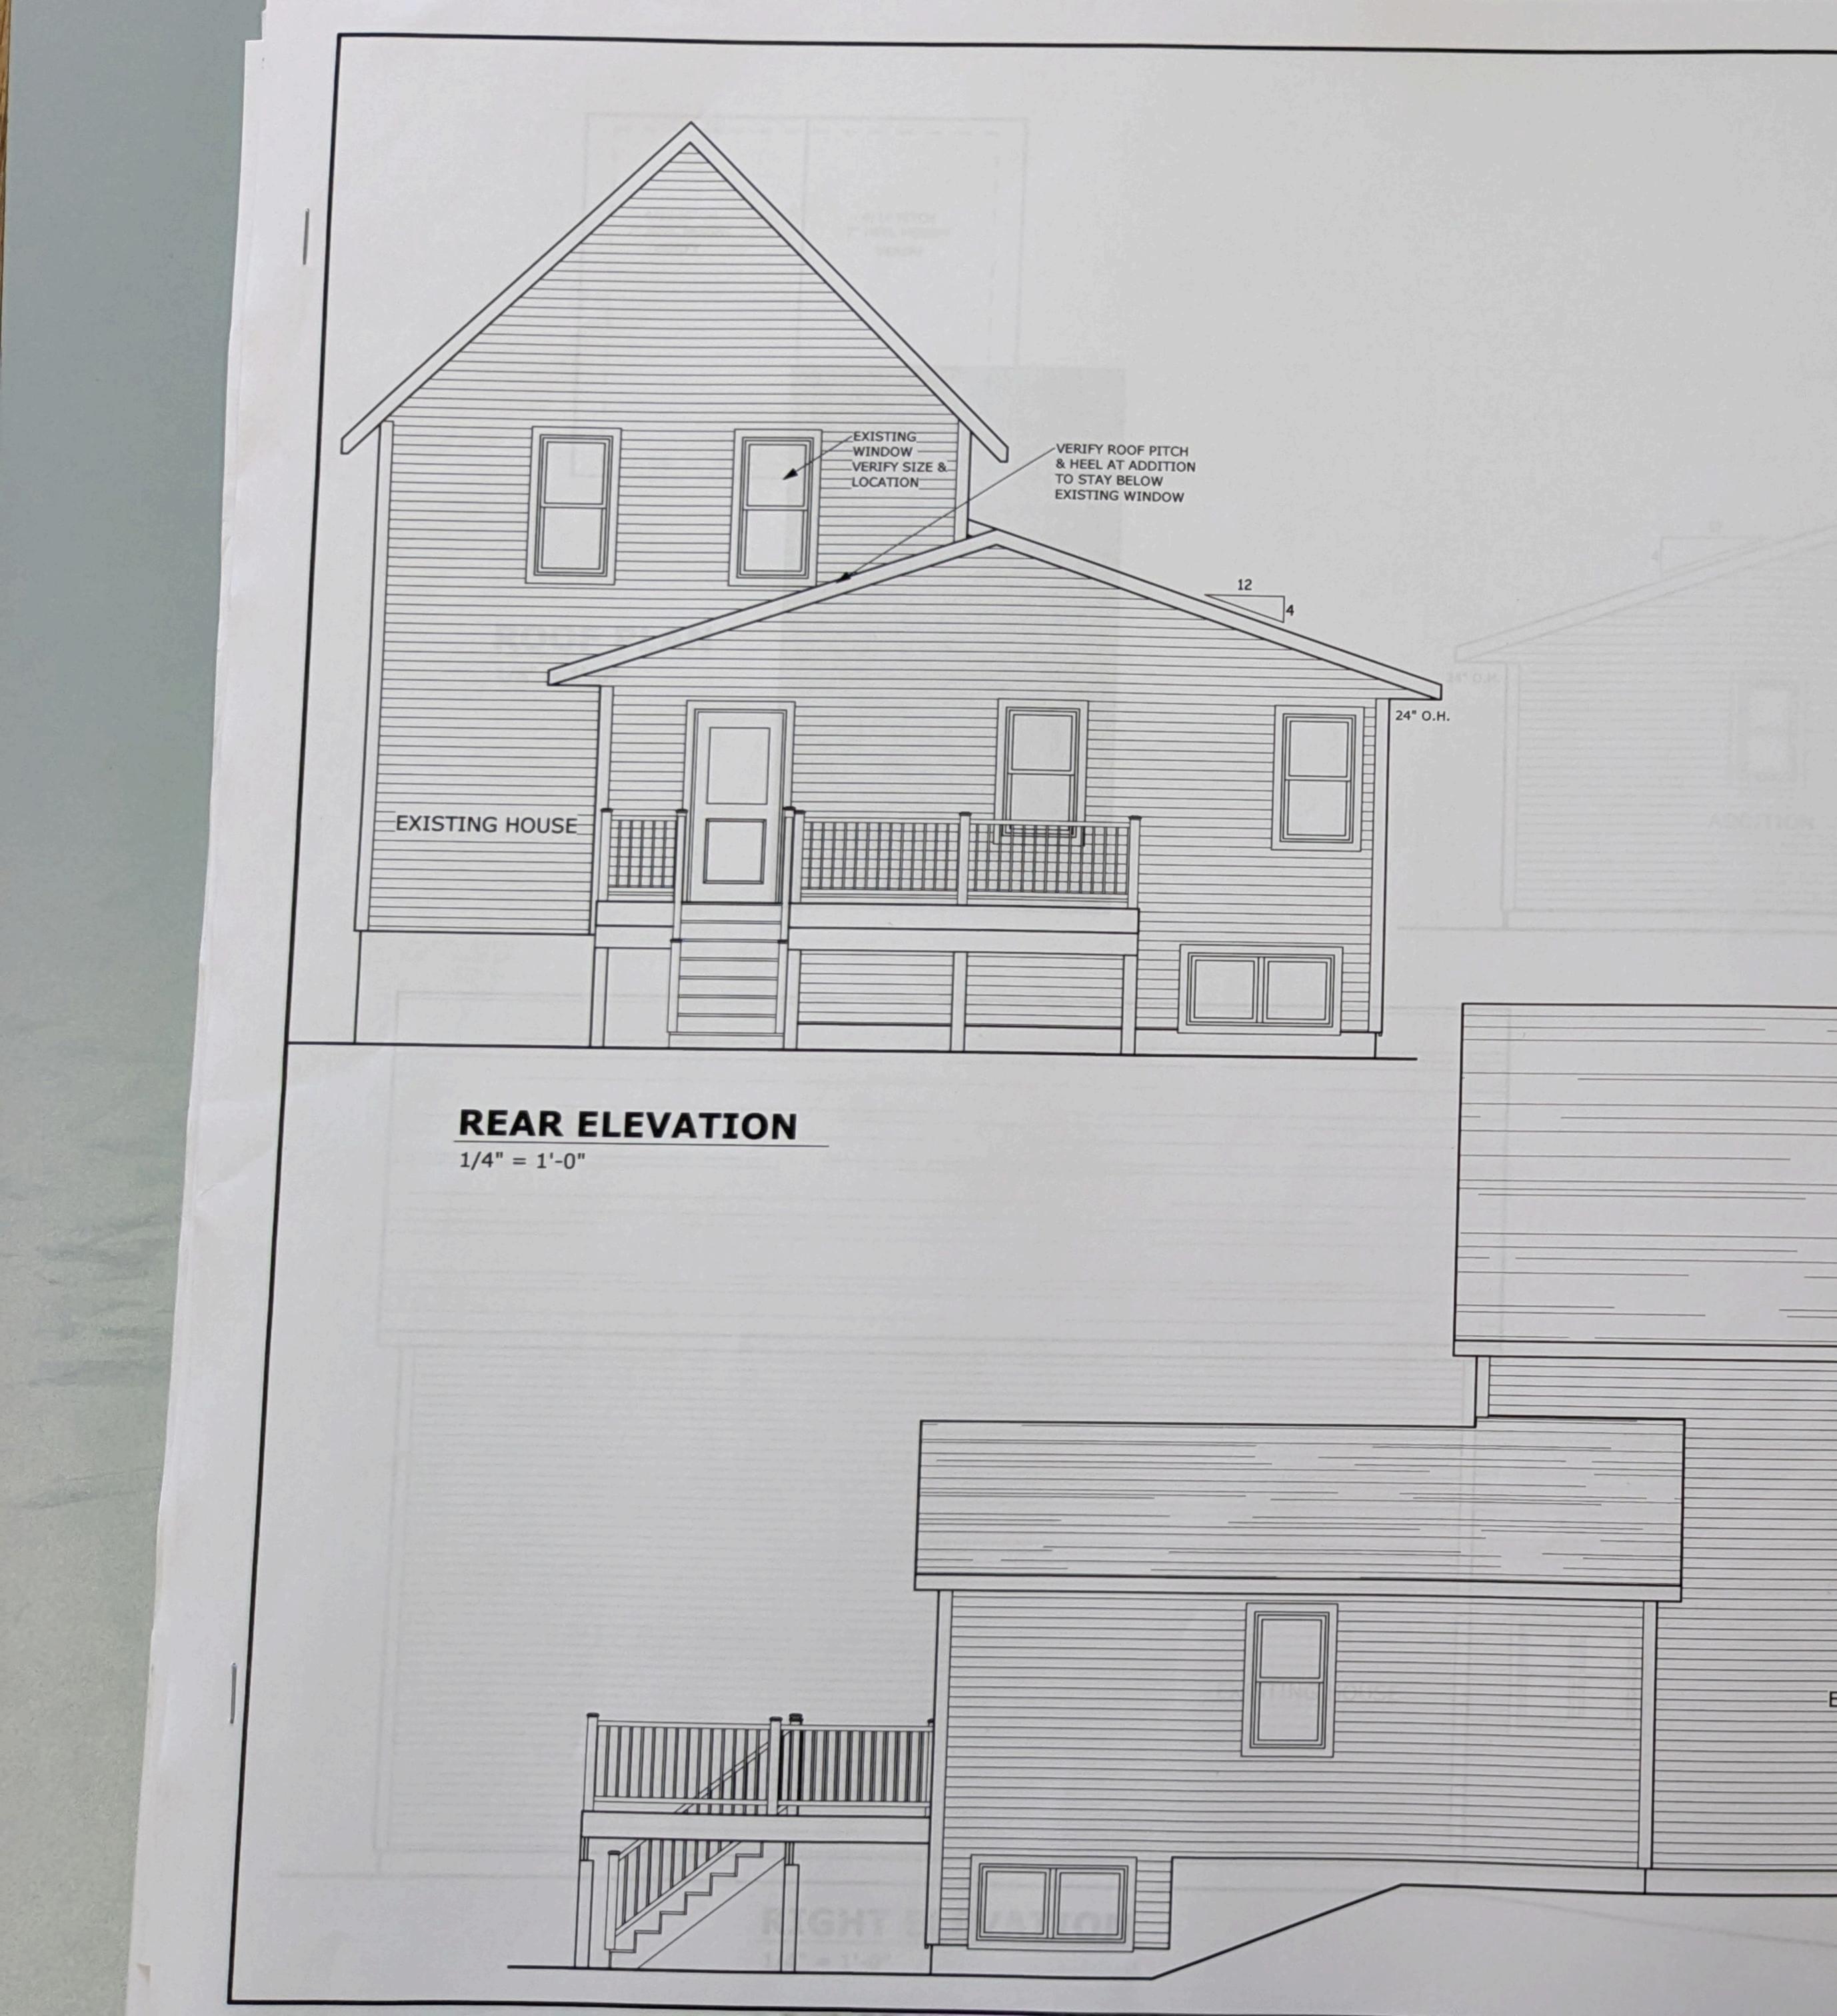

3. OCCUPANCY : One Family

4. CONSTRUCTION TYPE :Site Built

5. STORIES :1-Story Plus Basement

6. ELECTRIC : Entrance Panel Amps 200, Underground

7. WALLS :Wood Frame

8. USE : Permanent

9. HVAC EQUIP : Furnace