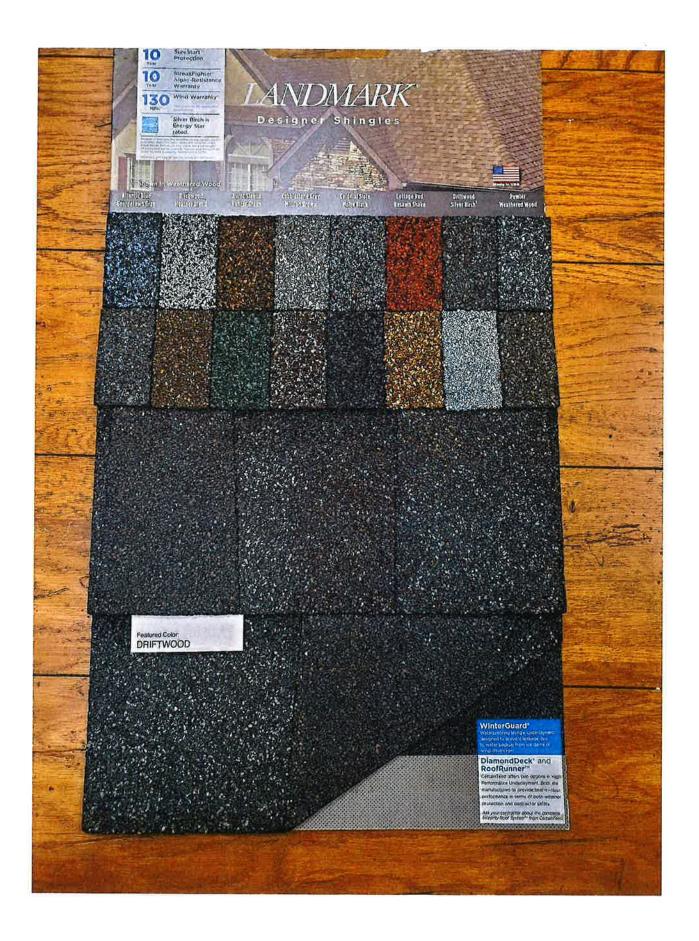

| Andersen W 100 SERIES<br>100 SERIES<br>100 SERIES                   |
|---------------------------------------------------------------------|
| Exterior Colors<br>See next card for color availability by product. |
| ▼ White                                                             |
| ▼ Canvas                                                            |
| ▼ Sandtone                                                          |
|                                                                     |
| ▼ Terratone                                                         |
| ▼ Forest Green                                                      |
|                                                                     |
| ▼ Dark Bronze                                                       |
| ▼ Black                                                             |
|                                                                     |
|                                                                     |
| 15                                                                  |
|                                                                     |

Color chips are affected by the type and amount of light in which they're viewed, as well as the age of the chip. Slight differences may exist between the color or sheen of the chip and the actual color of the product specified.