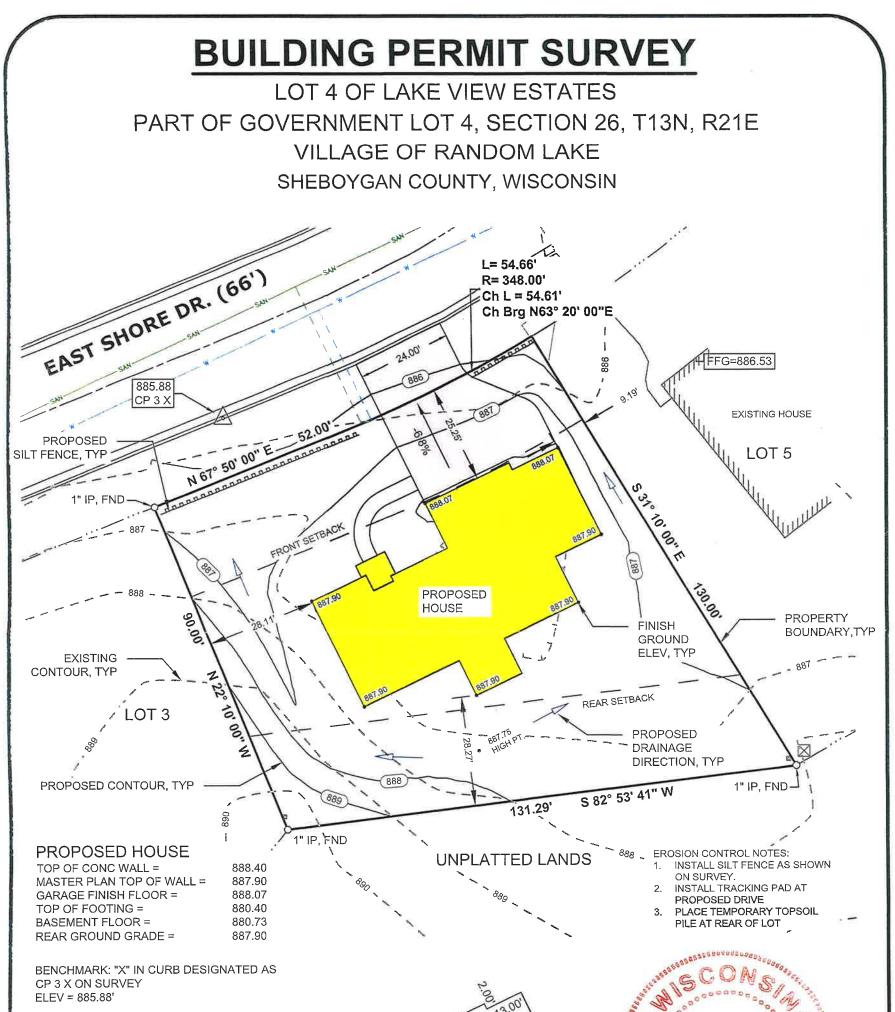

#### LOT AREA

AREA12431.00 SQ. FT. 1 OR MORE ACRES SOIL WILL BE DISTURBED false LOCATION : Village of RANDOM LAKE BUILDING ADDRESS : East Shore Dr. , Random Lake, 53075 COUNTY SUBDIVISON LOT NO. 4 BLOCK NO.

#### ZONING

DISTRICT : PERMIT NUMBER :

SETBACKS Front ft.: 25.25 Rear ft.: 28.27Left Ft.:9.19Right ft.: 28.11

BUILDING DIMENSIONS TO PROPERTY LINE ARE FROM THE FOUNDATION WALL CORNER AND PERPENDICULAR TO THE PROPERTY LINE

PARCEL NUMBER: 59176746956 PARCEL OWNER: JACOB & CARLI REUTELER PARCEL ADDRESS: EAST SHORE DR. PARCEL AREA: 12,431 SQ. FT. (0.285 AC.)

VILLAGE ZÓNING: R-1 RESIDENTIAL DISTRICT 25' FRONT SETBACK 15' (TOTAL BOTH SIDES) SIDE SETBACK 7' (MINIMUM ONE SIDE) SIDE SETBACK 25' REAR SETBACK

BEARINGS AND DISTANCES SHOWN ARE REFERENCED TO THE SOUTH LINE OF THE SE 1/4 OF SEC. 26, T13N, R21E, WHICH BEARS S89°12'51"W

GRAPHIC SCALE

1 inch = 30

30

ft.

0

7

PROPOSED BUILDING FOUNDATION LAYOUT (1" = 40')

3437 PAINE AVENUE SHEBOYGAN, WI 53081

(920) 458-9082

TINGONG

I, CRAIG A. RUSCH, WISCONSIN REGISTERED LAND SURVEYOR NO. S-2274, DO HEREBY CERTIFY THAT THIS SURVEY IS CORRECT TO THE BEST OF MY KNOWLEDGE AND BELIEF.

DRAWING DATE: 6-1-2023

REUTELER RESIDENCE EAST SHORE DRIVE RANDOM LAKE, WI