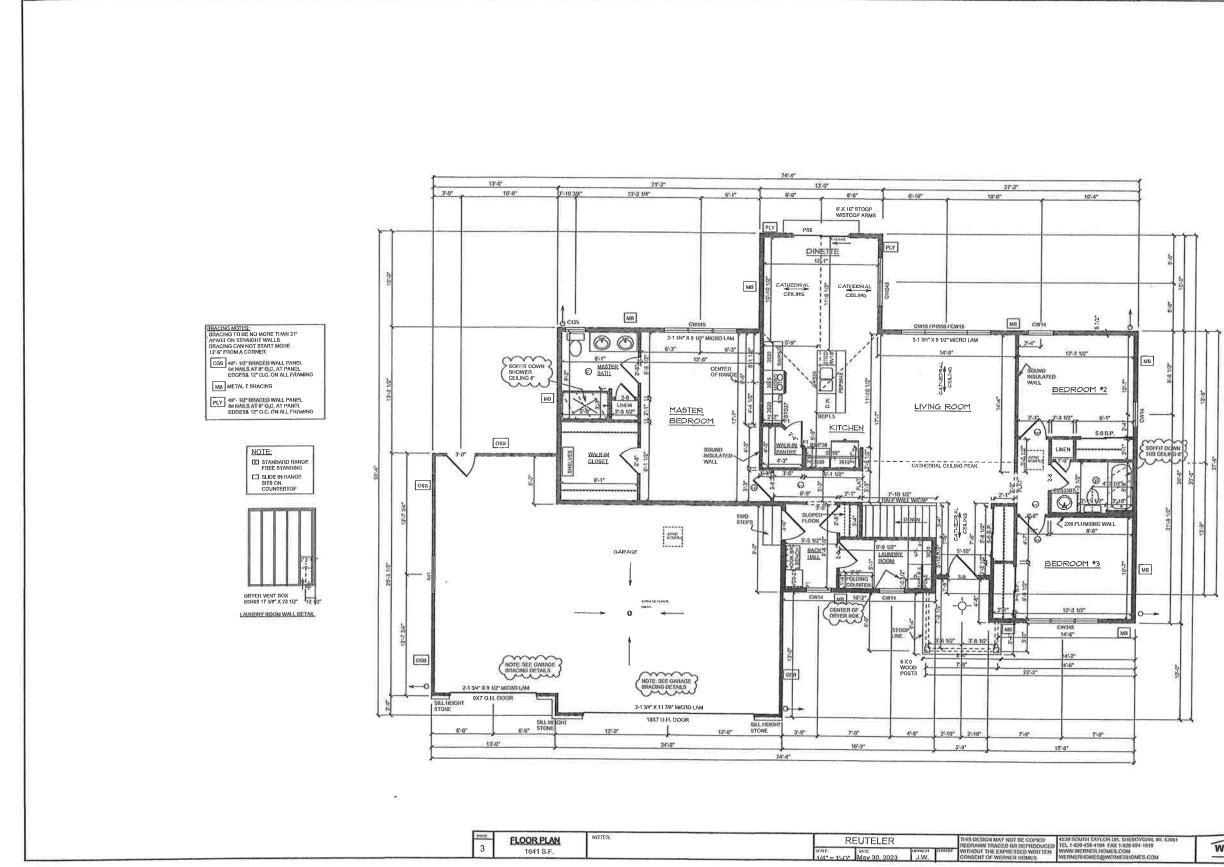

### **Project Information**

| AREA INVOLVED (SQ FT)     | Unit 1  | Unit 2 | Total   |
|---------------------------|---------|--------|---------|
|                           |         |        | 352     |
| Unfin. Bsmt.              | 1641.00 |        | 1641.00 |
| I be design to the second | 4644.00 |        |         |
| Living Area               | 1641.00 |        | 1641.00 |
| Garage                    | 853.00  |        | 853.00  |
|                           |         |        |         |
| Deck/Porch                | 50.00   |        | 50.00   |
|                           |         |        |         |
| Total                     | 4185.00 | 0.00   | 4185.00 |
|                           |         |        |         |