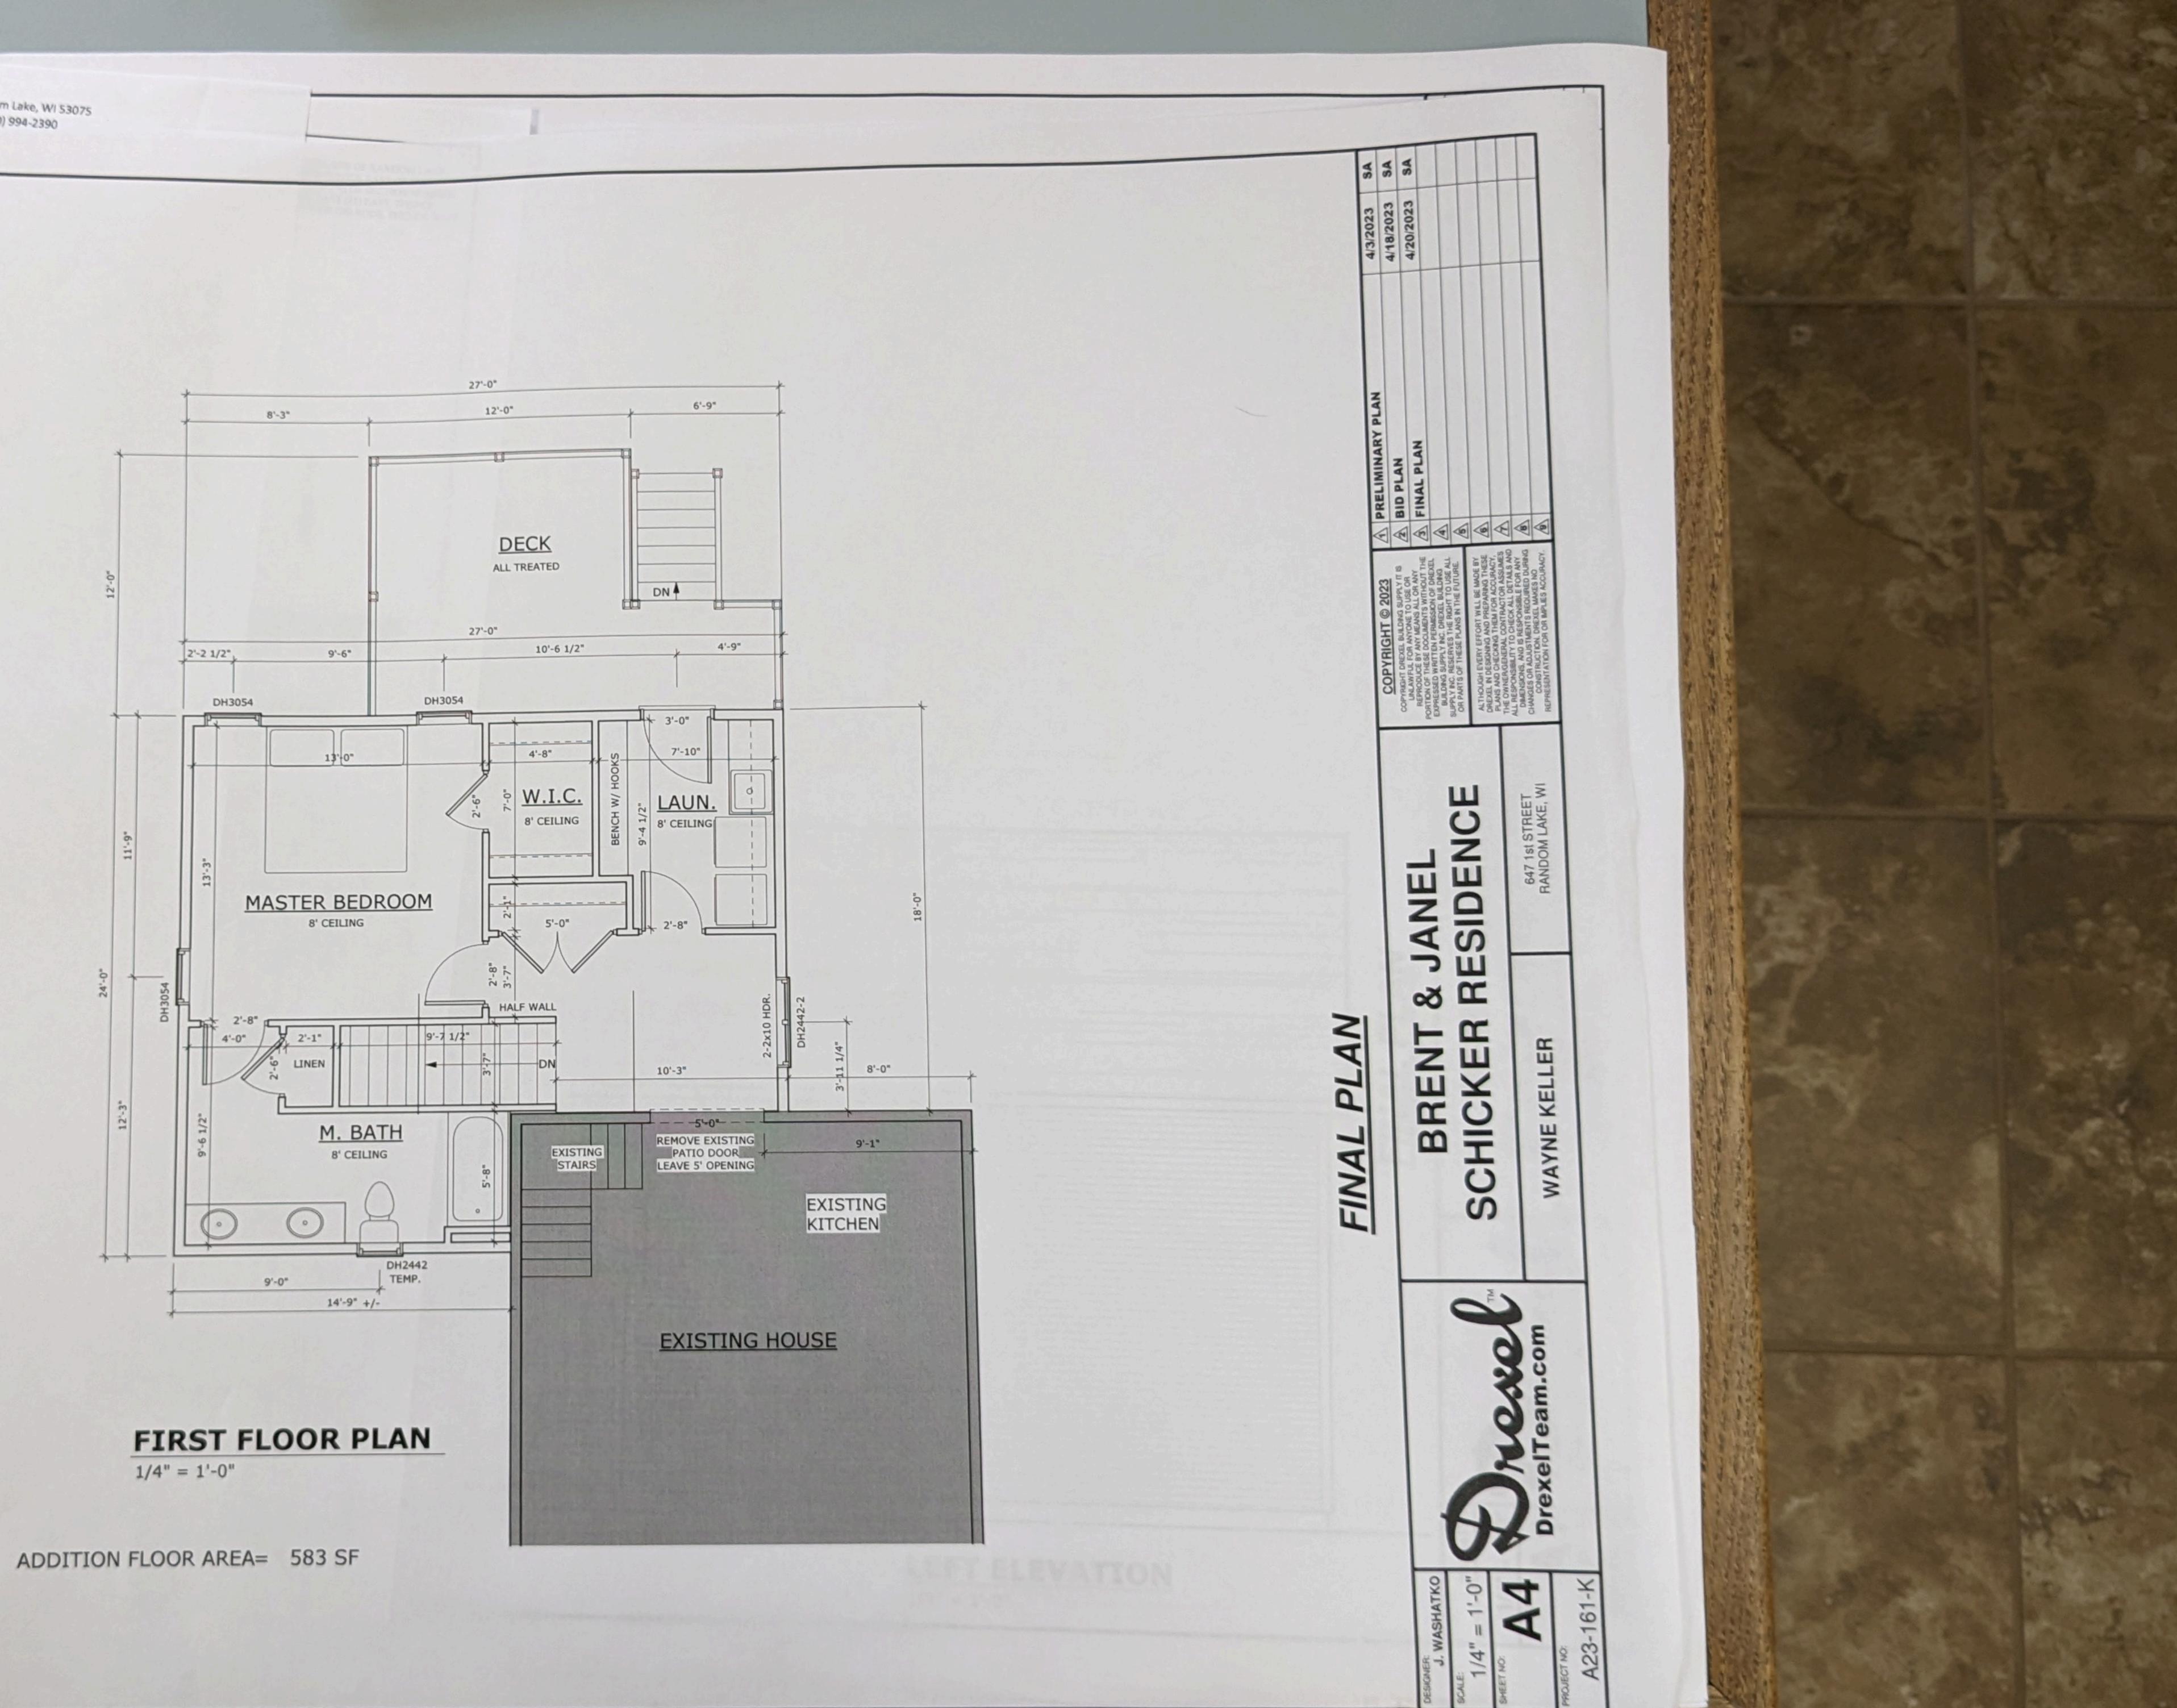

## PLAT OF SURVEY

OWNERS: JANEL L. HUBACEK BRENT A. SCHICKER 647 1ST STREET RANDOM LAKE, WI 53075 PART OF THE SW1/4 OF THE NE1/4 OF SECTION 34, TOWN 13 NORTH, RANGE 21 EAST, IN THE VILLAGE OF RANDOM LAKE, SHEBOYGAN COUNTY, WISCONSIN, DESCRIBED AS: COMMENCING AT A POINT FORTY-SEVEN (47) RODS EAST OF THE SOUTHWEST CORNER OF THE SOUTHWEST QUARTER (SW1/4) OF THE NORTHEAST QUARTER (NE1/4) OF SECTION NUMBER THIRTY-FOUR (34) TOWNSHIP NUMBER THIRTEEN (13) NORTH, RANGE NUMBER TWENTY-ONE EAST (21) EAST, THENCE RUNNING EAST ALONG THE PUBLIC HIGHWAY FIVE (5) RODS, THENCE RUNNING NORTH SIXTEEN (16) RODS, THENCE WEST FIVE (5) RODS, THENCE SOUTH SIXTEEN (16) RODS TO THE PLACE OF BEGINNING.