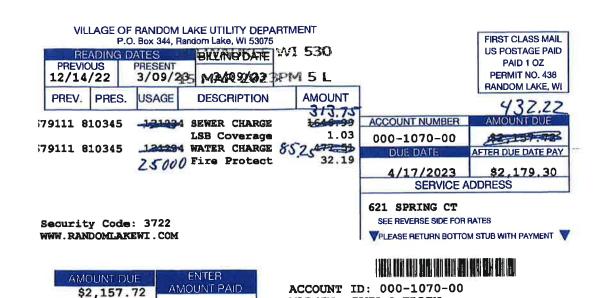

Random Lake Water Dept April 17, 2023 Page 2

Given that this is an average, I will assume usage of 25,000 gallons over the 85-day period from 12/14 to 3/9. This would result in a bill for \$432.22 which is much more in line with historical payments.

I would not dispute this amount so please consider this payment in full for the period. If future readings are out of line, we can continue to revisit what could be wrong with the meter and I believe the Public Service Commission of Wisconsin can help handle any complaint. Other residents of Random Lake have told me of problems, and I did see that DeKalb County, Daytona Beach, and Fort Worth have been in the news with Sensus water meter problems. This may not be an isolated incident.

621 SPRING COURT RANDOM LAKE WI 53075

MARTIN, JOHN & ELLEN

5/12/2023 1:56 PM Meter Information - Full Report UTIL

All Accounts/All Meters - By Meter Nbr

Page:

1

From: Account Nbr: 000-1070-00 Route/Seq Nbr: Pressure Zone Cd:

Thru: 000-1070-00

Account Nbr: 000-1070-00 Customer Name: Martin, John & Ellen

> Service Address: 621 SPRING CT PSC Classification: Residential

Meter Nbr: 77948811 Rate Type: 5/8" & 3/4" Install Date: 12/18/2014

Route/Seq Nbr: 11-0108 Location: Pressure Zone Cd: 00

ROM Serial Nbr: ROM Install Date:

Register ID: 77948811 MXU/MIU ID: 81052198

Utilities: SEWER WATER

> Memos: 1st: 2nd:

3rd:

| Read Date  | Reading | Consumption | Comment        |
|------------|---------|-------------|----------------|
| 5/09/2023  | 835237  | 7783        | Remote Reading |
| 4/05/2023  | 827454  | 17109       | Remote Reading |
| 3/09/2023  | 810345  | 49061       | Remote Reading |
| 2/07/2023  | 761284  | 42740       | Remote Reading |
| 1/10/2023  | 718544  | 39433       | Remote Reading |
| 12/14/2022 | 679111  | 25455       | Remote Reading |
| 11/22/2022 | 653656  | 30818       | Remote Reading |
| 10/12/2022 | 622838  | 5765        | Remote Reading |
| 9/12/2022  | 617073  | 4140        | Remote Reading |
| 8/17/2022  | 612933  | 6642        | Remote Reading |
| 7/20/2022  | 606291  | 20017       | Remote Reading |
| 6/15/2022  | 586274  | 7277        | Remote Reading |
| 5/20/2022  | 578997  | 6576        | Remote Reading |
| 4/18/2022  | 572421  | 9029        | Remote Reading |
| 3/10/2022  | 563392  | 5286        | Remote Reading |
| 2/15/2022  | 558106  | 7955        | Remote Reading |
| 1/13/2022  | 550151  | 7147        | Remote Reading |
| 12/13/2021 | 543004  | 19794       | Remote Reading |
| 9/09/2021  | 523210  | 7050        | Remote Reading |
| 8/05/2021  | 516160  | 6069        | Remote Reading |
| 7/19/2021  | 510091  | 12754       | Remote Reading |
| 6/10/2021  | 497337  | 9686        | Remote Reading |
| 5/11/2021  | 487651  | 8377        | Remote Reading |
| 4/12/2021  | 479274  | 9667        | Remote Reading |
| 3/09/2021  | 469607  | 6590        | Remote Reading |
| 2/11/2021  | 463017  | 8645        | Remote Reading |
| 1/14/2021  | 454372  | 7848        | Remote Reading |
| 12/07/2020 | 446524  | 6078        | Remote Reading |